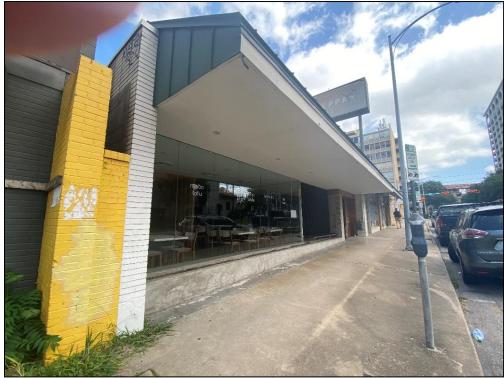

### HISTORIC RESOURCES SURVEY FORM

 PROJECT #
 Orange Line Project

 County
 Travis

 Address
 2323 San Antonio Street

View of the lower level of the north elevation, looking south (IMG\_1553).

View of the ground level of the façade of Resource 155, looking southeast.

View of the left side of the ground level of the façade of Resource 155, looking east.