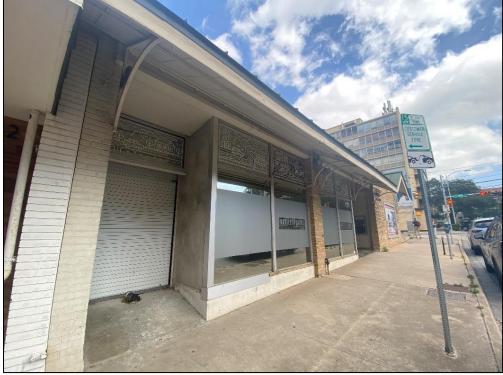

### HISTORIC RESOURCES SURVEY FORM

 PROJECT #
 Orange Line Project

 County
 Travis

 Address
 2323 San Antonio Street

View of the lower level of the north elevation, looking south (IMG\_1553).

View of the ground level of the façade of Resource 155, looking southeast.

View of the left side of the ground level of the façade of Resource 155, looking east.