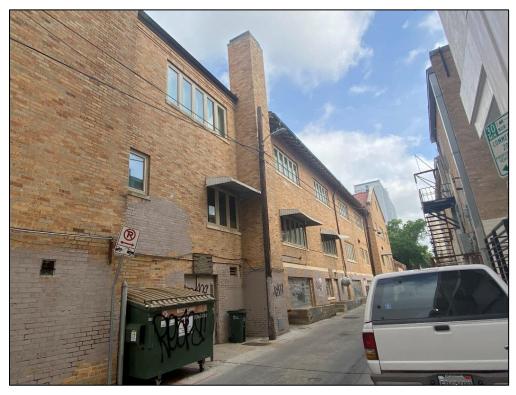

### HISTORIC RESOURCES SURVEY FORM

 PROJECT #
 Orange Line Project

 County
 Travis

 Address
 2323 San Antonio Street

View of the lower level of the north elevation, looking south (IMG\_1553).

View of the ground level of the façade of Resource 155, looking southeast.