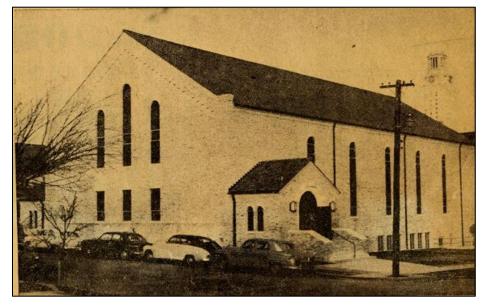

## HISTORIC RESOURCES SURVEY FORM

PROJECT # Orange Line Project County

Travis

Address

2323 San Antonio Street

Ca. 1967 postcard of the west and north elevations, looking southeast. (AustinPostcard.com 2022).

1967 photograph of the east and north elevations, looking southwest (The Austin American August 19).

Local ID S155 City Austin