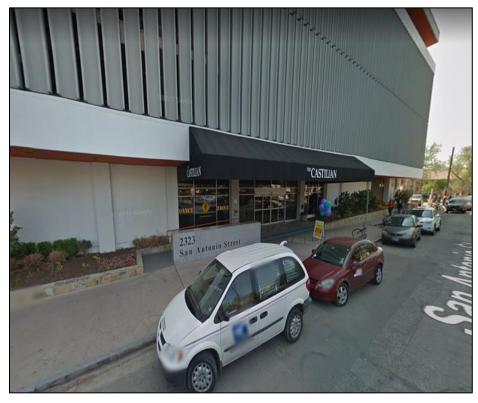

### HISTORIC RESOURCES SURVEY FORM

 PROJECT #
 Orange Line Project

 County
 Travis

 Address
 2323 San Antonio Street

Local ID S155 City Austin

View of the ground level façade prior to ca 2015 remodeling, looking southeast (Google March 2011).