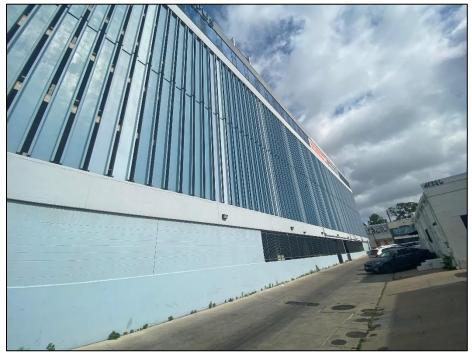

The façade faces west and exhibits a central entry exhibiting a metal and glass enframement consisting of double glass doors flanked by a pair of full-height fixed plate glass windows. A broad deck extends across the entry and a step leads to the sidewalk. The entry is flanked by horizontal board siding with decorative rectangular mirrored accents attached. The north and south ends of the ground level of the façade contain a storefront and an exit and entry ramp to the parking garage. The façade of the base above ground level contains the parking garage levels and are faced with steel I-beams placed vertically and spaced slightly apart. This facing is exhibited on this level on all elevations The top floor of the base section exhibits a wall of mirrored windows that continues to elevations. The north elevation exhibits an additional storefront at the east and west ends and a single central entry on the ground level and the south elevation exhibit a single central entry. The tower section exhibits a similar design on the east and west elevations consisting of eleven stories of residential bays on each elevation. Each bay exhibits a replacement 2/2 window unit of mirrored fixed glass. The north and south elevations exhibit smooth concrete cladding with a row of eleven single window openings containing a recessed a fixed unit.

### HISTORIC RESOURCES SURVEY FORM

PROJECT # Orange Line Project Travis County 2323 San Antonio Street Address

View of the south elevation, looking north (IMG\_1550).

View of the first-story, rear (east) elevation, looking northwest (IMG\_1551).