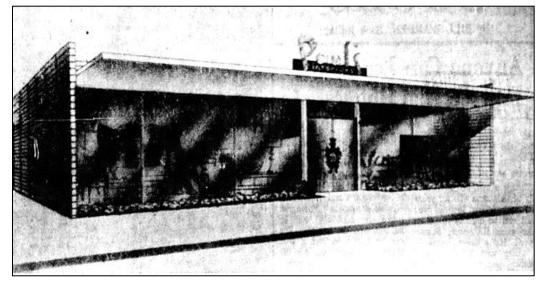

## HISTORIC RESOURCES SURVEY FORM

PROJECT # Orange Line Project County

Travis

Address

2323 San Antonio Street

Ca. 1967 postcard of the west and north elevations, looking southeast. (AustinPostcard.com 2022).