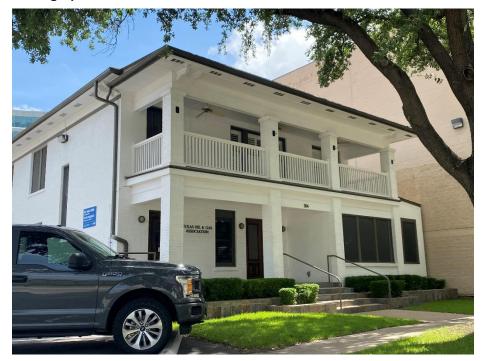

### HISTORIC RESOURCES SURVEY FORM

PROJECT # County Address

Orange Line Project Travis

2323 San Antonio Street

Local ID S155

City Austin

2022 view of the south elevation of Resource 155, looking northeast.

### HISTORIC RESOURCES SURVEY FORM

PROJECT # Orange Line Project Travis County 2323 San Antonio Street Address

View of the south elevation, looking north (IMG\_1550).

View of the first-story, rear (east) elevation, looking northwest (IMG\_1551).