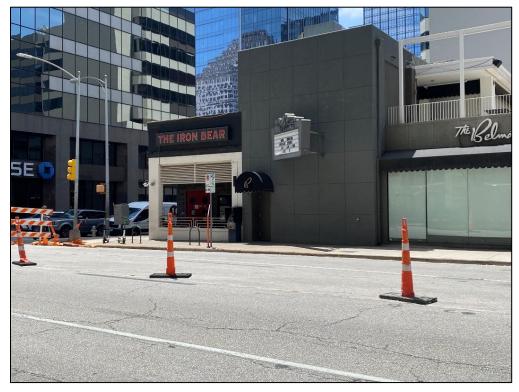

### HISTORIC RESOURCES SURVEY FORM

 PROJECT #
 Orange Line Project

 County
 Travis

 Address
 2323 San Antonio Street

View of the lower level of the north elevation, looking south (IMG\_1553).

View of the ground level of the façade of Resource 155, looking southeast.