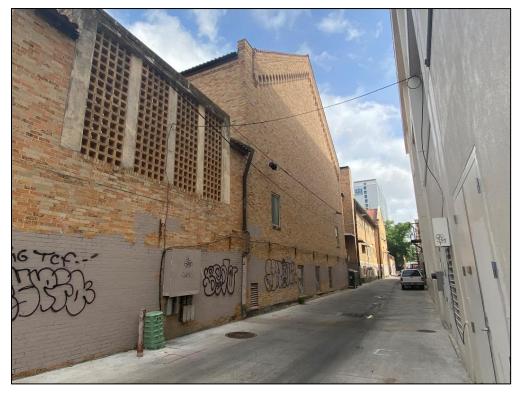

### HISTORIC RESOURCES SURVEY FORM

PROJECT # Orange Line Project Travis County 2323 San Antonio Street Address

View of the south elevation, looking north (IMG\_1550).

View of the first-story, rear (east) elevation, looking northwest (IMG\_1551).