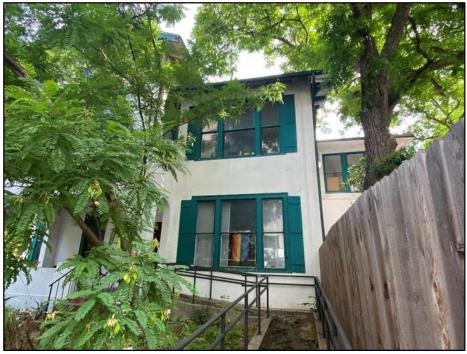

The façade faces west and exhibits a central entry exhibiting a metal and glass enframement consisting of double glass doors flanked by a pair of full-height fixed plate glass windows. A broad deck extends across the entry and a step leads to the sidewalk. The entry is flanked by horizontal board siding with decorative rectangular mirrored accents attached. The north and south ends of the ground level of the façade contain a storefront and an exit and entry ramp to the parking garage. The façade of the base above ground level contains the parking garage levels and are faced with steel I-beams placed vertically and spaced slightly apart. This facing is exhibited on this level on all elevations The top floor of the base section exhibits a wall of mirrored windows that continues to elevations. The north elevation exhibits an additional storefront at the east and west ends and a single central entry on the ground level and the south elevation exhibit a single central entry. The tower section exhibits a similar design on the east and west elevations consisting of eleven stories of residential bays on each elevation. Each bay exhibits a replacement 2/2 window unit of mirrored fixed glass. The north and south elevations exhibit smooth concrete cladding with a row of eleven single window openings containing a recessed a fixed unit.