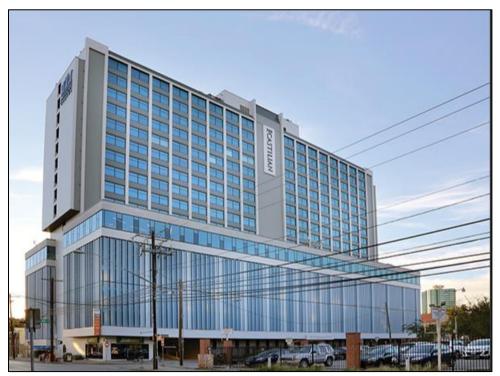

#### **Photographs:**

2022 view of the façade and the north elevation of Resource 155, looking southeast (The Castilian Austin website 2022).

**Resource S155** is a 22-story private dormitory building that consists of a broad rectangular base with a flat roof that supports a narrow rectangular tower section with a flat roof. The base contains retail stores on the ground level, a 400-car, eight-story parking garage and the tower section contains residential accommodations for approximately 727 people.

The façade faces west and exhibits a central entry exhibiting a metal and glass enframement consisting of double glass doors flanked by a pair of full-height fixed plate glass windows. A broad deck extends across the entry and a step leads to the sidewalk. The entry is flanked by horizontal board siding with decorative rectangular mirrored accents attached. The north and south ends of the ground level of the façade contain a storefront and an exit and entry ramp to the parking garage. The façade of the base above ground level contains the parking garage levels and are faced with steel I-beams placed vertically and spaced slightly apart. This facing is exhibited on this level on all elevations The top floor of the base section exhibits a wall of mirrored windows that continues to elevations. The north elevation exhibits an additional storefront at the east and west ends and a single central entry on the ground level and the south elevation exhibit a single central entry. The tower section exhibits a similar design on the east and west elevations consisting of eleven stories of residential bays on each elevation. Each bay exhibits a replacement 2/2 window unit of mirrored fixed glass. The north and south elevations exhibit smooth concrete cladding with a row of eleven single window openings containing a recessed a fixed unit.