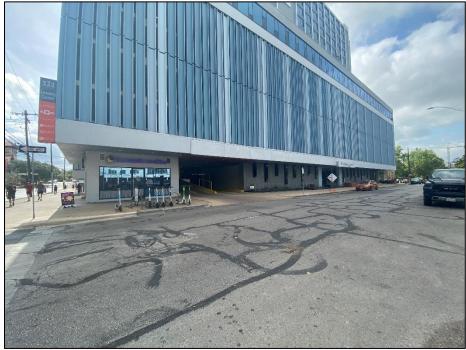

### HISTORIC RESOURCES SURVEY FORM

PROJECT # County Address

Orange Line Project Travis

2323 San Antonio Street

Local ID S155

City Austin

2022 view of the south elevation of Resource 155, looking northeast.

### HISTORIC RESOURCES SURVEY FORM

PROJECT # Orange Line Project Travis County 2323 San Antonio Street Address

View of the south elevation, looking north (IMG\_1550).

View of the first-story, rear (east) elevation, looking northwest (IMG\_1551).