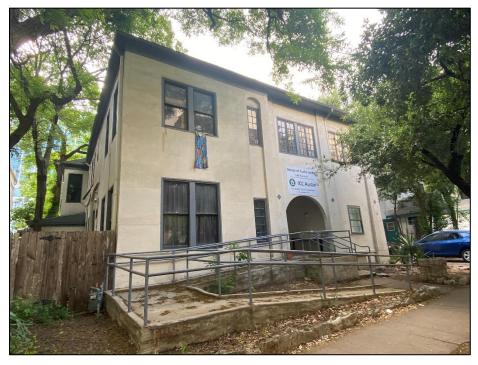

### HISTORIC RESOURCES SURVEY FORM

 PROJECT #
 Orange Line Project

 County
 Travis

 Address
 2323 San Antonio Street

View of the lower level of the north elevation, looking south (IMG\_1553).

View of the ground level of the façade of Resource 155, looking southeast.