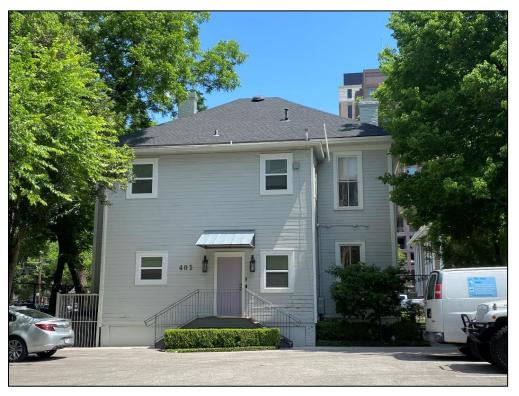

## HISTORIC RESOURCES SURVEY FORM

PROJECT #Orange Line ProjectCountyTravisAddress2323 San Antonio Street

| SECTION 1                                  |                         |                      |                   |                           |
|--------------------------------------------|-------------------------|----------------------|-------------------|---------------------------|
| Basic Inventory                            |                         |                      |                   |                           |
| Current Name The Castilian                 |                         |                      |                   |                           |
| Historic Name                              |                         |                      |                   |                           |
| Owner Information:                         |                         |                      |                   |                           |
| Name Campus Investors Austin LLC           | ET AL Sta               | tus Click here to    | enter text        |                           |
| Address 12700 Hill Country Boulevard,      |                         |                      | enter text.       |                           |
| State TX                                   | Zip                     |                      |                   |                           |
|                                            | 287306                  | Longitude:           | -97.7424          |                           |
|                                            | 28 *LESS N5 FT OLT 36 I |                      |                   |                           |
| Addition/Subdivision                       |                         |                      |                   | Click here to enter text. |
| <b>Property Type:</b> ⊠Building □Structure | □Object □Site □Di       | strict               |                   |                           |
| Current Designations:                      |                         |                      |                   |                           |
| □NR District (Is property contributing? □  | Yes No)                 |                      |                   |                           |
|                                            | ,                       | ocal OtherClic       | k here to enter t | ovt                       |
| Architect: Click here to enter text.       |                         | der: Click here to e |                   | C/L.                      |
|                                            |                         |                      |                   |                           |
|                                            | Actual Estimated        | Soul                 | rce: Travis CAD   |                           |
| Function:                                  |                         | (                    |                   |                           |
|                                            |                         | efense               | Domestic          |                           |
|                                            | , 0                     | creation/Culture     | □Religious        | □Social                   |
| □Vacant □Other: Click here to e            |                         |                      |                   |                           |
| Historic Use: □Agriculture □Co             | mmerce/trade            | efense               | ⊠Domestic         | Educational               |
| □Government □Healthcare □Inc               | dustry/Processing       | creation/Culture     | □Religious        | Social                    |
| □Vacant □Other: Click here to e            | enter text.             |                      |                   |                           |
| Image Information                          |                         |                      |                   |                           |
| Recorded by: Kirsten Johnson & Beth R      | Reed                    | Date Recorded: N     | /lay 2022         |                           |
| Photo Data:                                | To: Click here to enter |                      |                   | f the façade and the      |
| Filoto Data.                               | text.                   | south elevation, lo  | ooking northeast  |                           |
|                                            |                         |                      |                   |                           |

The façade faces west and exhibits a central entry exhibiting a metal and glass enframement consisting of double glass doors flanked by a pair of full-height fixed plate glass windows. A broad deck extends across the entry and a step leads to the sidewalk. The entry is flanked by horizontal board siding with decorative rectangular mirrored accents attached. The north and south ends of the ground level of the façade contain a storefront and an exit and entry ramp to the parking garage. The façade of the base above ground level contains the parking garage levels and are faced with steel I-beams placed vertically and spaced slightly apart. This facing is exhibited on this level on all elevations The top floor of the base section exhibits a wall of mirrored windows that continues to elevations. The north elevation exhibits an additional storefront at the east and west ends and a single central entry on the ground level and the south elevation exhibit a single central entry. The tower section exhibits a similar design on the east and west elevations consisting of eleven stories of residential bays on each elevation. Each bay exhibits a replacement 2/2 window unit of mirrored fixed glass. The north and south elevations exhibit smooth concrete cladding with a row of eleven single window openings containing a recessed a fixed unit.