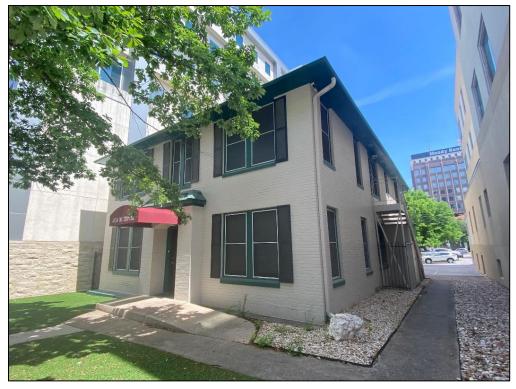

View of the left side of the ground level of the façade of Resource 155, looking east.

### HISTORIC RESOURCES SURVEY FORM

 PROJECT #
 Orange Line Project

 County
 Travis

 Address
 2323 San Antonio Street

<section-header>

View of the façade entry of Resource 155, looking east.

View of the south side of the façade of Resource 155, looking southeast.