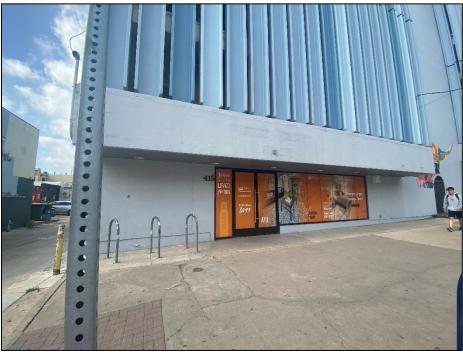

The façade faces west and exhibits a central entry exhibiting a metal and glass enframement consisting of double glass doors flanked by a pair of full-height fixed plate glass windows. A broad deck extends across the entry and a step leads to the sidewalk. The entry is flanked by horizontal board siding with decorative rectangular mirrored accents attached. The north and south ends of the ground level of the façade contain a storefront and an exit and entry ramp to the parking garage. The façade of the base above ground level contains the parking garage levels and are faced with steel I-beams placed vertically and spaced slightly apart. This facing is exhibited on this level on all elevations The top floor of the base section exhibits a wall of mirrored windows that continues to elevations. The north elevation exhibits an additional storefront at the east and west ends and a single central entry on the ground level and the south elevation exhibit a single central entry. The tower section exhibits a similar design on the east and west elevations consisting of eleven stories of residential bays on each elevation. Each bay exhibits a replacement 2/2 window unit of mirrored fixed glass. The north and south elevations exhibit smooth concrete cladding with a row of eleven single window openings containing a recessed a fixed unit.

### HISTORIC RESOURCES SURVEY FORM

 PROJECT #
 Orange Line Project

 County
 Travis

 Address
 2323 San Antonio Street

View of the lower level of the north elevation, looking south (IMG\_1553).

View of the ground level of the façade of Resource 155, looking southeast.

View of the left side of the ground level of the façade of Resource 155, looking east.