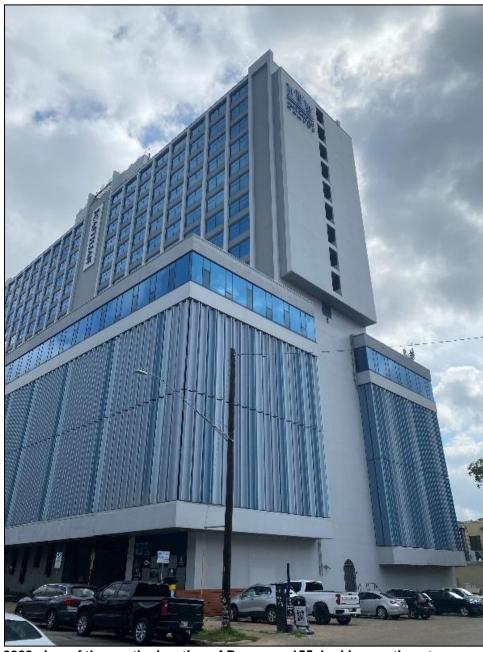

**Resource S155** is a 22-story private dormitory building that consists of a broad rectangular base with a flat roof that supports a narrow rectangular tower section with a flat roof. The base contains retail stores on the ground level, a 400-car, eight-story parking garage and the tower section contains residential accommodations for approximately 727 people.

The façade faces west and exhibits a central entry exhibiting a metal and glass enframement consisting of double glass doors flanked by a pair of full-height fixed plate glass windows. A broad deck extends across the entry and a step leads to the sidewalk. The entry is flanked by horizontal board siding with decorative rectangular mirrored accents attached. The north and south ends of the ground level of the façade contain a storefront and an exit and entry ramp to the parking garage. The façade of the base above ground level contains the parking garage levels and are faced with steel I-beams placed vertically and spaced slightly apart. This facing is exhibited on this level on all elevations The top floor of the base section exhibits a wall of mirrored windows that continues to elevations. The north elevation exhibits an additional storefront at the east and west ends and a single central entry on the ground level and the south elevation exhibit a single central entry. The tower section exhibits a similar design on the east and west elevations consisting of eleven stories of residential bays on each elevation. Each bay exhibits a replacement 2/2 window unit of mirrored fixed glass. The north and south elevations exhibit smooth concrete cladding with a row of eleven single window openings containing a recessed a fixed unit.

### HISTORIC RESOURCES SURVEY FORM

PROJECT # County Address

Orange Line Project Travis

2323 San Antonio Street

Local ID S155

City Austin

2022 view of the south elevation of Resource 155, looking northeast.