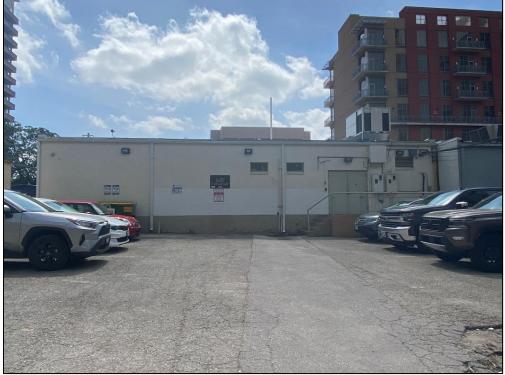

### HISTORIC RESOURCES SURVEY FORM

PROJECT # Orange Line Project Travis County 2323 San Antonio Street Address

View of the south elevation, looking north (IMG\_1550).

View of the first-story, rear (east) elevation, looking northwest (IMG\_1551).