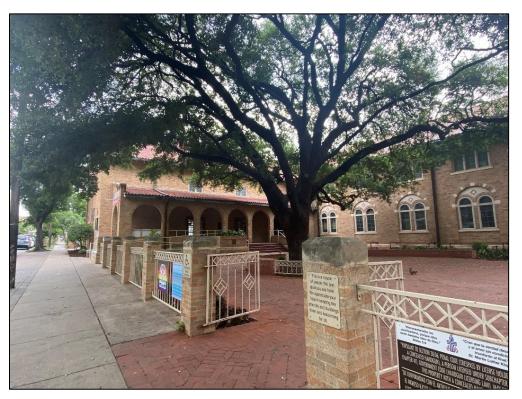

#### Site S155

**Site S155** is situated in an urban area in the University Texas area of downtown Austin. Historic and modern aerial photographs show the site contains one domestic historic-period resources, identified as Resource S155. Travis CAD data indicates a 1967 year of construction for Resource S155. The resource is not visible on a 1965 aerial photograph but is visible on a 1976 photograph. Newspaper articles and advertisements from 1967 discuss the recent construction of the resource. Based on this evidence, as well as the resource's design and materials, the TCAD construction date of 1967 is considered accurate.

**Resource S155** is a 22-story private dormitory building that consists of a broad rectangular base with a flat roof that supports a narrow rectangular tower section with a flat roof. The base contains retail stores on the ground level, a 400-car, eight-story parking garage and the tower section contains residential accommodations for approximately 727 people.

The façade faces west and exhibits a central entry exhibiting a metal and glass enframement consisting of double glass doors flanked by a pair of full-height fixed plate glass windows. A broad deck extends across the entry and a step leads to the sidewalk. The entry is flanked by horizontal board siding with decorative rectangular mirrored accents attached. The north and south ends of the ground level of the façade contain a storefront and an exit and entry ramp to the parking garage. The façade of the base above ground level contains the parking garage levels and are faced with steel I-beams placed vertically and spaced slightly apart. This facing is exhibited on this level on all elevations The top floor of the base section exhibits a wall of mirrored windows that continues to elevations. The north elevation exhibits an additional storefront at the east and west ends and a single central entry on the ground level and the south elevation exhibit a single central entry. The tower section exhibits a similar design on the east and west elevations consisting of eleven stories of residential bays on each elevation. Each bay exhibits a replacement 2/2 window unit of mirrored fixed glass. The north and south elevations exhibit smooth concrete cladding with a row of eleven single window openings containing a recessed a fixed unit.