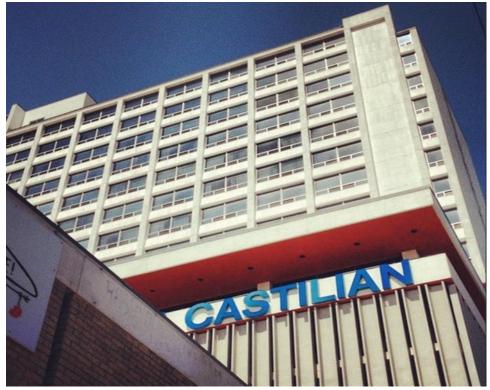

### HISTORIC RESOURCES SURVEY FORM

 PROJECT #
 Orange Line Project

 County
 Travis

 Address
 2323 San Antonio Street

View of the lower level of the north elevation, looking south (IMG\_1553).

View of the ground level of the façade of Resource 155, looking southeast.