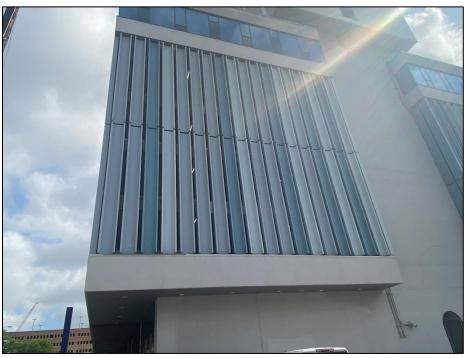

The façade faces west and exhibits a central entry exhibiting a metal and glass enframement consisting of double glass doors flanked by a pair of full-height fixed plate glass windows. A broad deck extends across the entry and a step leads to the sidewalk. The entry is flanked by horizontal board siding with decorative rectangular mirrored accents attached. The north and south ends of the ground level of the façade contain a storefront and an exit and entry ramp to the parking garage. The façade of the base above ground level contains the parking garage levels and are faced with steel I-beams placed vertically and spaced slightly apart. This facing is exhibited on this level on all elevations The top floor of the base section exhibits a wall of mirrored windows that continues to elevations. The north elevation exhibits an additional storefront at the east and west ends and a single central entry on the ground level and the south elevation exhibit a single central entry. The tower section exhibits a similar design on the east and west elevations consisting of eleven stories of residential bays on each elevation. Each bay exhibits a replacement 2/2 window unit of mirrored fixed glass. The north and south elevations exhibit smooth concrete cladding with a row of eleven single window openings containing a recessed a fixed unit.

### HISTORIC RESOURCES SURVEY FORM

 PROJECT #
 Orange Line Project

 County
 Travis

 Address
 2323 San Antonio Street

<section-header>

View of the façade entry of Resource 155, looking east.

View of the south side of the façade of Resource 155, looking southeast.