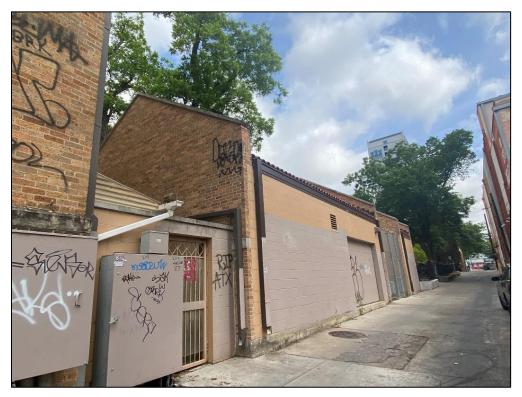

View of the left side of the ground level of the façade of Resource 155, looking east.