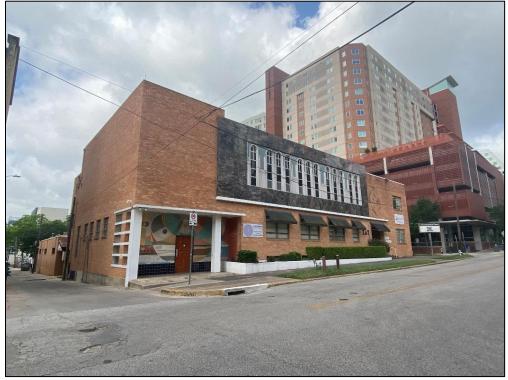

## HISTORIC RESOURCES SURVEY FORM

PROJECT #Orange Line ProjectCountyTravisAddress2323 San Antonio Street

| SECTION 1                                  |                         |                      |                   |                           |
|--------------------------------------------|-------------------------|----------------------|-------------------|---------------------------|
| Basic Inventory                            |                         |                      |                   |                           |
| Current Name The Castilian                 |                         |                      |                   |                           |
| Historic Name                              |                         |                      |                   |                           |
| Owner Information:                         |                         |                      |                   |                           |
| Name Campus Investors Austin LLC           | ET AL Sta               | tus Click here to    | enter text        |                           |
| Address 12700 Hill Country Boulevard,      |                         |                      | enter text.       |                           |
| State TX                                   | Zip                     |                      |                   |                           |
|                                            | 287306                  | Longitude:           | -97.7424          |                           |
|                                            | 28 *LESS N5 FT OLT 36 I |                      |                   |                           |
| Addition/Subdivision                       |                         |                      |                   | Click here to enter text. |
| <b>Property Type:</b> ⊠Building □Structure | □Object □Site □Di       | strict               |                   |                           |
| Current Designations:                      |                         |                      |                   |                           |
| □NR District (Is property contributing? □  | Yes No)                 |                      |                   |                           |
|                                            | ,                       | ocal OtherClic       | k here to enter t | ovt                       |
| Architect: Click here to enter text.       |                         | der: Click here to e |                   | C/L.                      |
|                                            |                         |                      |                   |                           |
|                                            | Actual Estimated        | Soul                 | rce: Travis CAD   |                           |
| Function:                                  |                         | (                    |                   |                           |
|                                            |                         | efense               | Domestic          |                           |
|                                            | , 0                     | creation/Culture     | □Religious        | □Social                   |
| □Vacant □Other: Click here to e            |                         |                      |                   |                           |
| Historic Use: □Agriculture □Co             | mmerce/trade            | efense               | ⊠Domestic         | Educational               |
| □Government □Healthcare □Inc               | dustry/Processing       | creation/Culture     | □Religious        | Social                    |
| □Vacant □Other: Click here to e            | enter text.             |                      |                   |                           |
| Image Information                          |                         |                      |                   |                           |
| Recorded by: Kirsten Johnson & Beth R      | Reed                    | Date Recorded: N     | /lay 2022         |                           |
| Photo Data:                                | To: Click here to enter |                      |                   | f the façade and the      |
| Filoto Data.                               | text.                   | south elevation, lo  | ooking northeast  |                           |
|                                            |                         |                      |                   |                           |

The façade faces west and exhibits a central entry exhibiting a metal and glass enframement consisting of double glass doors flanked by a pair of full-height fixed plate glass windows. A broad deck extends across the entry and a step leads to the sidewalk. The entry is flanked by horizontal board siding with decorative rectangular mirrored accents attached. The north and south ends of the ground level of the façade contain a storefront and an exit and entry ramp to the parking garage. The façade of the base above ground level contains the parking garage levels and are faced with steel I-beams placed vertically and spaced slightly apart. This facing is exhibited on this level on all elevations The top floor of the base section exhibits a wall of mirrored windows that continues to elevations. The north elevation exhibits an additional storefront at the east and west ends and a single central entry on the ground level and the south elevation exhibit a single central entry. The tower section exhibits a similar design on the east and west elevations consisting of eleven stories of residential bays on each elevation. Each bay exhibits a replacement 2/2 window unit of mirrored fixed glass. The north and south elevations exhibit smooth concrete cladding with a row of eleven single window openings containing a recessed a fixed unit.