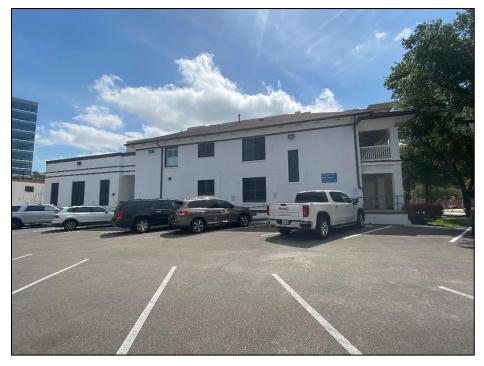

### HISTORIC RESOURCES SURVEY FORM

PROJECT # Orange Line Project Travis County 2323 San Antonio Street Address

View of the south elevation, looking north (IMG\_1550).

View of the first-story, rear (east) elevation, looking northwest (IMG\_1551).

### HISTORIC RESOURCES SURVEY FORM

 PROJECT #
 Orange Line Project

 County
 Travis

 Address
 2323 San Antonio Street

View of the lower level of the north elevation, looking south (IMG\_1553).

View of the ground level of the façade of Resource 155, looking southeast.