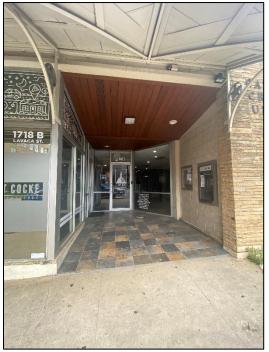

### HISTORIC RESOURCES SURVEY FORM

 PROJECT #
 Orange Line Project

 County
 Travis

 Address
 2323 San Antonio Street

<section-header>

View of the façade entry of Resource 155, looking east.

View of the south side of the façade of Resource 155, looking southeast.