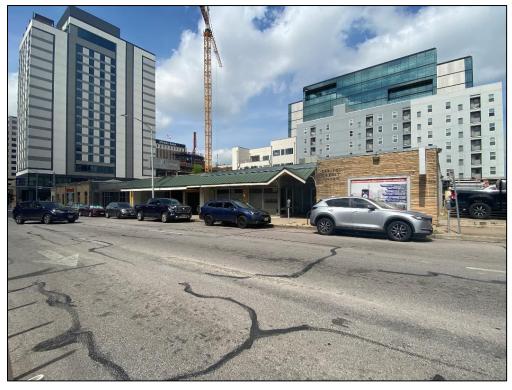

### HISTORIC RESOURCES SURVEY FORM

PROJECT # County Address

Orange Line Project Travis

2323 San Antonio Street

Local ID S155

City Austin

2022 view of the south elevation of Resource 155, looking northeast.