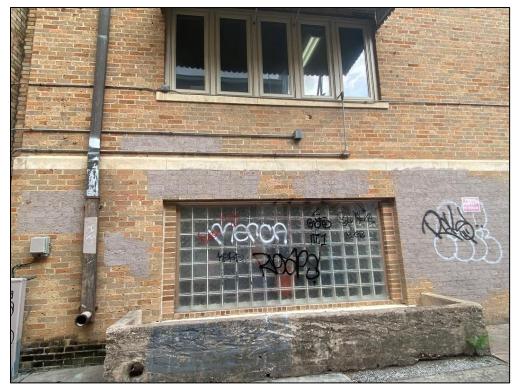

### HISTORIC RESOURCES SURVEY FORM

 PROJECT #
 Orange Line Project

 County
 Travis

 Address
 2323 San Antonio Street

View of the lower level of the north elevation, looking south (IMG\_1553).

View of the ground level of the façade of Resource 155, looking southeast.