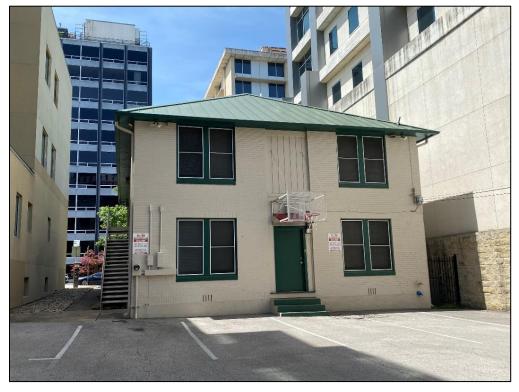

### HISTORIC RESOURCES SURVEY FORM

PROJECT # Orange Line Project Travis County 2323 San Antonio Street Address

View of the south elevation, looking north (IMG\_1550).

View of the first-story, rear (east) elevation, looking northwest (IMG\_1551).