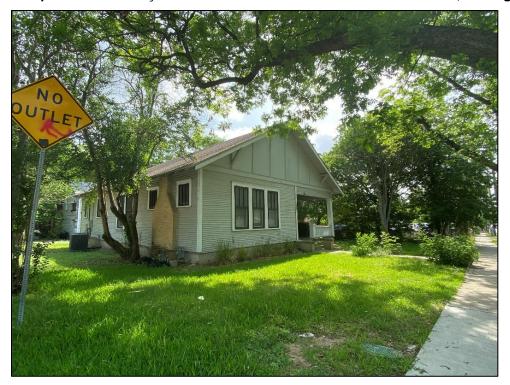

The resource faces southwest, and the first story of the façade features a ribbon of three windows and an inset porch with a wing wall and arched openings on both the façade and northwest elevations. The porch shades a single-entry paneled door with a wood-framed screen door. The façade's second story includes two sets of paired windows. The southeast elevation includes a two-story, projecting wing with a shed roof. The first story includes a set of paired windows on the façade (southwest) and a ribbon of four windows on the southeast elevation. The second story of the wing features a small, inset balconet with a wrought iron railing and a non-historic metal support rod accessed by a single-entry glazed door on the façade (southwest) and a single-entry glazed door on the southeast-facing perpendicular return wall. Both doors include exterior, wooden screen doors, and the entrance on the façade is flanked by 12-light, wood-framed sidelights. The southeast elevation of the wing's second story features a ribbon of six windows.

The northwest elevation is only partially visible from the public right-of-way but appears to include multiple individual windows. The rear (northeast) elevation is not visible from the public right-of-way, but a comparison of Sanborn maps and aerial photographs indicate an addition was constructed on the rear elevation between 2012 and 2014.

# Photographs:

Façade view of Resource S107, looking northeast.

Oblique view of the façade and southeast elevation of Resource S107, looking north-northwest.

| TEXAS HISTORICAL COMMISSION    |                     |          |        |  |  |
|--------------------------------|---------------------|----------|--------|--|--|
| HISTORIC RESOURCES SURVEY FORM |                     |          |        |  |  |
| PROJECT #                      | Orange Line Project | Local ID | S108   |  |  |
| County                         | Travis              | City     | Austin |  |  |
| Address                        | 3124 Wheeler Street |          |        |  |  |