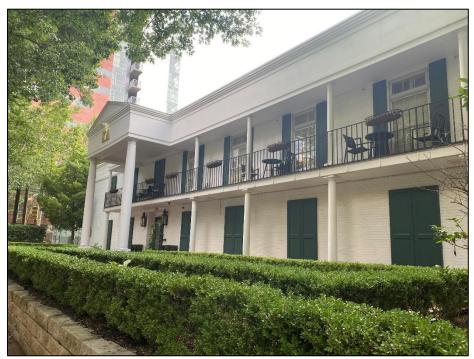

**Resource S107** is a two-story, wood-framed residence with Spanish Eclectic-style influences, a pier-and-beam foundation, and a roughly L-shaped four-square plan composed of the original footprint with a rear addition. The cascading hipped roof features a wide eave overhang and an interior, stucco-clad chimney. The roof is clad with asphalt composition shingles and the exterior walls are covered with stucco. Visible windows include 1/1 wood sash units with exterior, wood-framed screens.

The resource faces southwest, and the first story of the façade features a ribbon of three windows and an inset porch with a wing wall and arched openings on both the façade and northwest elevations. The porch shades a single-entry paneled door with a wood-framed screen door. The façade's second story includes two sets of paired windows. The southeast elevation includes a two-story, projecting wing with a shed roof. The first story includes a set of paired windows on the façade (southwest) and a ribbon of four windows on the southeast elevation. The second story of the wing features a small, inset balconet with a wrought iron railing and a non-historic metal support rod accessed by a single-entry glazed door on the façade (southwest) and a single-entry glazed door on the southeast-facing perpendicular return wall. Both doors include exterior, wooden screen doors, and the entrance on the façade is flanked by 12-light, wood-framed sidelights. The southeast elevation of the wing's second story features a ribbon of six windows.

# Photographs:

Façade view of Resource S107, looking northeast.

Oblique view of the façade and southeast elevation of Resource S107, looking north-northwest.

| TEXAS HISTORICAL COMMISSION    |                     |          |        |  |  |
|--------------------------------|---------------------|----------|--------|--|--|
| HISTORIC RESOURCES SURVEY FORM |                     |          |        |  |  |
| PROJECT #                      | Orange Line Project | Local ID | S108   |  |  |
| County                         | Travis              | City     | Austin |  |  |
| Address                        | 3124 Wheeler Street |          |        |  |  |