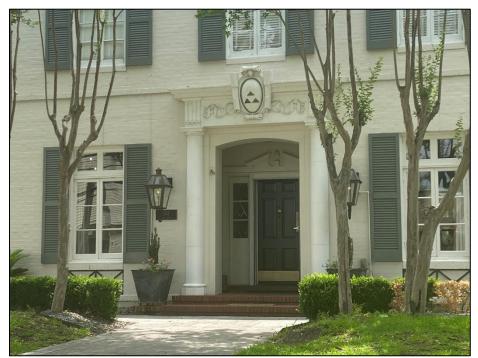

The resource faces southwest, and the first story of the façade features a ribbon of three windows and an inset porch with a wing wall and arched openings on both the façade and northwest elevations. The porch shades a single-entry paneled door with a wood-framed screen door. The façade's second story includes two sets of paired windows. The southeast elevation includes a two-story, projecting wing with a shed roof. The first story includes a set of paired windows on the façade (southwest) and a ribbon of four windows on the southeast elevation. The second story of the wing features a small, inset balconet with a wrought iron railing and a non-historic metal support rod accessed by a single-entry glazed door on the façade (southwest) and a single-entry glazed door on the southeast-facing perpendicular return wall. Both doors include exterior, wooden screen doors, and the entrance on the façade is flanked by 12-light, wood-framed sidelights. The southeast elevation of the wing's second story features a ribbon of six windows.