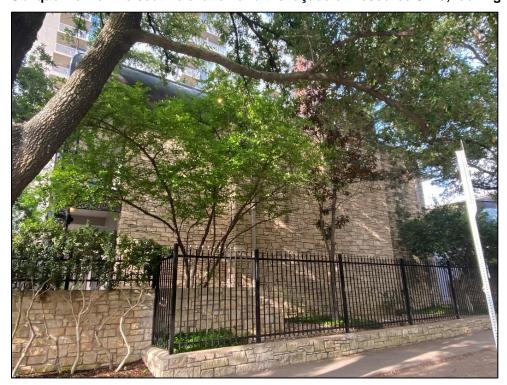

**Resource S107** is a two-story, wood-framed residence with Spanish Eclectic-style influences, a pier-and-beam foundation, and a roughly L-shaped four-square plan composed of the original footprint with a rear addition. The cascading hipped roof features a wide eave overhang and an interior, stucco-clad chimney. The roof is clad with asphalt composition shingles and the exterior walls are covered with stucco. Visible windows include 1/1 wood sash units with exterior, wood-framed screens.

The resource faces southwest, and the first story of the façade features a ribbon of three windows and an inset porch with a wing wall and arched openings on both the façade and northwest elevations. The porch shades a single-entry paneled door with a wood-framed screen door. The façade's second story includes two sets of paired windows. The southeast elevation includes a two-story, projecting wing with a shed roof. The first story includes a set of paired windows on the façade (southwest) and a ribbon of four windows on the southeast elevation. The second story of the wing features a small, inset balconet with a wrought iron railing and a non-historic metal support rod accessed by a single-entry glazed door on the façade (southwest) and a single-entry glazed door on the southeast-facing perpendicular return wall. Both doors include exterior, wooden screen doors, and the entrance on the façade is flanked by 12-light, wood-framed sidelights. The southeast elevation of the wing's second story features a ribbon of six windows.

The northwest elevation is only partially visible from the public right-of-way but appears to include multiple individual windows. The rear (northeast) elevation is not visible from the public right-of-way, but a comparison of Sanborn maps and aerial photographs indicate an addition was constructed on the rear elevation between 2012 and 2014.