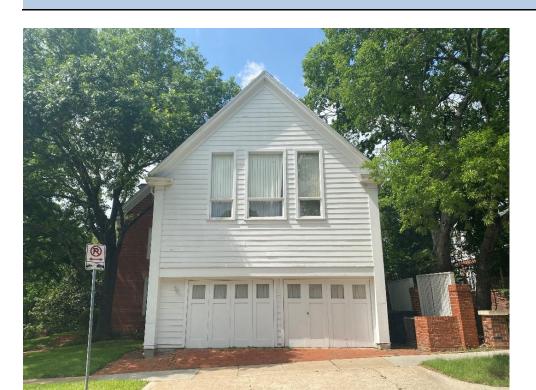

| SECTION 1                                                                           |                                        |  |  |  |  |  |
|-------------------------------------------------------------------------------------|----------------------------------------|--|--|--|--|--|
| Basic Inventory                                                                     |                                        |  |  |  |  |  |
| Current Name Dorman House                                                           |                                        |  |  |  |  |  |
| Historic Name Penn and Nellie Wooldridge House                                      |                                        |  |  |  |  |  |
| Owner Information:                                                                  |                                        |  |  |  |  |  |
| Name Kenneth R and Dianna M Dorman                                                  | Status Click here to enter text.       |  |  |  |  |  |
| Address 3124 Wheeler Street                                                         | City Austin                            |  |  |  |  |  |
| State TX                                                                            | Zip 78705-2816                         |  |  |  |  |  |
| Geographic Location: Latitude: 30.298398                                            | Longitude:97.74032                     |  |  |  |  |  |
| Legal Description (Lot/Block) LOT 50 BLK 6 OLT 74 DIV D A                           | ALDRIDGE PLACE                         |  |  |  |  |  |
| Addition/Subdivision                                                                | <b>Year</b> Click here to enter text.  |  |  |  |  |  |
| Property Type: ⊠Building □Structure □Object □Site □                                 | □District                              |  |  |  |  |  |
| Current Designations:                                                               |                                        |  |  |  |  |  |
| □NR District (Is property contributing? □Yes □No)                                   |                                        |  |  |  |  |  |
| □NHL □NR ⊠RTHL □OTHM □HTC □SAL                                                      |                                        |  |  |  |  |  |
| Architect: Hugo Kuehne                                                              | Builder: undetermined                  |  |  |  |  |  |
| Construction Date: 1913 ⊠Actual □Estimated                                          | d Source: RTHL text                    |  |  |  |  |  |
| Function:                                                                           |                                        |  |  |  |  |  |
| Current Use: ☐ Agriculture ☐ Commerce/trade ☐                                       | □Defense ⊠Domestic □Educational        |  |  |  |  |  |
| □Government □Healthcare □Industry/Processing □                                      | □Recreation/Culture □Religious □Social |  |  |  |  |  |
| □Vacant □Other: Click here to enter text.                                           |                                        |  |  |  |  |  |
| <b>Historic Use:</b> □ Agriculture □ Commerce/trade □                               | □Defense ⊠Domestic □Educational        |  |  |  |  |  |
| □Government □Healthcare □Industry/Processing □Recreation/Culture □Religious □Social |                                        |  |  |  |  |  |
| □ Vacant □ Other: Click here to enter text.                                         | •                                      |  |  |  |  |  |
| Image Information                                                                   |                                        |  |  |  |  |  |
| Recorded by: Kirsten Johnson & Beth Reed                                            | Date Recorded: May 11, 2022            |  |  |  |  |  |
| Photo Data: Resource S108a: façade and north elevation To: southwest                | Primary Image ID: IMG_1244             |  |  |  |  |  |