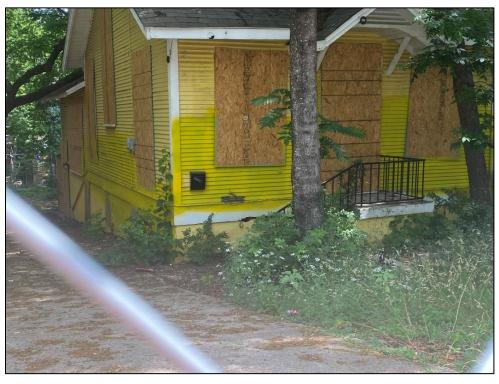

llas, Texas.

US Federal Census. 1930. Fifteenth Census of the United States. Census Place: Austin, Travis, Texas; Page: 7B; Enumeration District: 0014. Accessed via ancestry.com, September 2022.

### **TEXAS HISTORICAL COMMISSION**

### HISTORIC RESOURCES SURVEY FORM

PROJECT #
County

Address

Orange Line Project
Travis
2713-2715 Hemphill Park

Local ID S137
City Austin

## Photographs:



Oblique view of the north elevation and façade of Resource S137a, looking southeast (Google Image Capture 02/2022).



**Oblique view of the façade and south elevation of Resource S137b, looking** northeast (Google Image Capture 02/2022).

## TEXAS HISTORICAL COMMISSION HISTORIC RESOURCES SURVEY FORM PROJECT # Orange Line Project Local ID S137 County Travis City Austin Address 2713-2715 Hemphill Park



Oblique view of the north elevation and façade of Resource S137b, looking southeast.

| TEXAS HISTORICAL COMMISSION    |                     |          |        |  |  |
|--------------------------------|---------------------|----------|--------|--|--|
| HISTORIC RESOURCES SURVEY FORM |                     |          |        |  |  |
| PROJECT #                      | Orange Line Project | Local ID | S138   |  |  |
| County                         | Travis              | City     | Austin |  |  |
| Address                        | 2714 Whitis Avenue  |          |        |  |  |

| SECTION 1                                                                                                              |    |  |  |  |  |
|------------------------------------------------------------------------