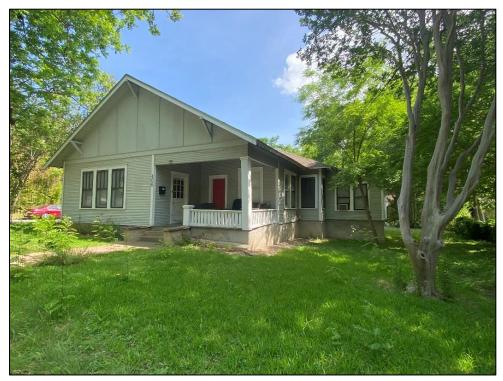

**Resource S107** is a two-story, wood-framed residence with Spanish Eclectic-style influences, a pier-and-beam foundation, and a roughly L-shaped four-square plan composed of the original footprint with a rear addition. The cascading hipped roof features a wide eave overhang and an interior, stucco-clad chimney. The roof is clad with asphalt composition shingles and the exterior walls are covered with stucco. Visible windows include 1/1 wood sash units with exterior, wood-framed screens.

The resource faces southwest, and the first story of the façade features a ribbon of three windows and an inset porch with a wing wall and arched openings on both the façade and northwest elevations. The porch shades a single-entry paneled door with a wood-framed screen door. The façade's second story includes two sets of paired windows. The southeast elevation includes a two-story, projecting wing with a shed roof. The first story includes a set of paired windows on the façade (southwest) and a ribbon of four windows on the southeast elevation. The second story of the wing features a small, inset balconet with a wrought iron railing and a non-historic metal support rod accessed by a single-entry glazed door on the façade (southwest) and a single-entry glazed door on the southeast-facing perpendicular return wall. Both doors include exterior, wooden screen doors, and the entrance on the façade is flanked by 12-light, wood-framed sidelights. The southeast elevation of the wing's second story features a ribbon of six windows.

# Photographs:

Façade view of Resource S107, looking northeast.

Oblique view of the façade and southeast elevation of Resource S107, looking north-northwest.

| TEXAS HISTORICAL COMMISSION    |                     |          |        |  |  |
|--------------------------------|---------------------|----------|--------|--|--|
| HISTORIC RESOURCES SURVEY FORM |                     |          |        |  |  |
| PROJECT #                      | Orange Line Project | Local ID | S108   |  |  |
| County                         | Travis              | City     | Austin |  |  |
| Address                        | 3124 Wheeler Street |          |        |  |  |