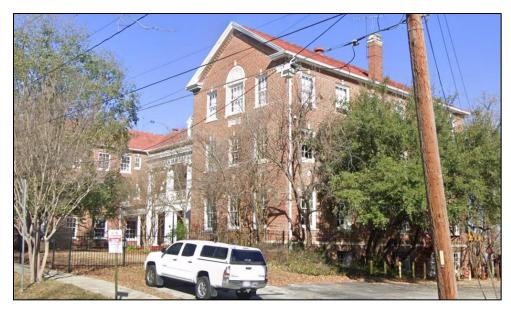

**Resource S107** is a two-story, wood-framed residence with Spanish Eclectic-style influences, a pier-and-beam foundation, and a roughly L-shaped four-square plan composed of the original footprint with a rear addition. The cascading hipped roof features a wide eave overhang and an interior, stucco-clad chimney. The roof is clad with asphalt composition shingles and the exterior walls are covered with stucco. Visible windows include 1/1 wood sash units with exterior, wood-framed screens.

The resource faces southwest, and the first story of the façade features a ribbon of three windows and an inset porch with a wing wall and arched openings on both the façade and northwest elevations. The porch shades a single-entry paneled door with a wood-framed screen door. The façade's second story includes two sets of paired windows. The southeast elevation includes a two-story, projecting wing with a shed roof. The first story includes a set of paired windows on the façade (southwest) and a ribbon of four windows on the southeast elevation. The second story of the wing features a small, inset balconet with a wrought iron railing and a non-historic metal support rod accessed by a single-entry glazed door on the façade (southwest) and a single-entry glazed door on the southeast-facing perpendicular return wall. Both doors include exterior, wooden screen doors, and the entrance on the façade is flanked by 12-light, wood-framed sidelights. The southeast elevation of the wing's second story features a ribbon of six windows.

The northwest elevation is only partially visible from the public right-of-way but appears to include multiple individual windows. The rear (northeast) elevation is not visible from the public right-of-way, but a comparison of Sanborn maps and aerial photographs indicate an addition was constructed on the rear elevation between 2012 and 2014.