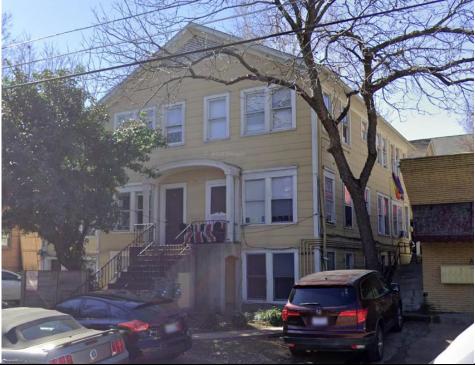

**Resource S107** is a two-story, wood-framed residence with Spanish Eclectic-style influences, a pier-and-beam foundation, and a roughly L-shaped four-square plan composed of the original footprint with a rear addition. The cascading hipped roof features a wide eave overhang and an interior, stucco-clad chimney. The roof is clad with asphalt composition shingles and the exterior walls are covered with stucco. Visible windows include 1/1 wood sash units with exterior, wood-framed screens.

The resource faces southwest, and the first story of the façade features a ribbon of three windows and an inset porch with a wing wall and arched openings on both the façade and northwest elevations. The porch shades a single-entry paneled door with a wood-framed screen door. The façade's second story includes two sets of paired windows. The southeast elevation includes a two-story, projecting wing with a shed roof. The first story includes a set of paired windows on the façade (southwest) and a ribbon of four windows on the southeast elevation. The second story of the wing features a small, inset balconet with a wrought iron railing and a non-historic metal support rod accessed by a single-entry glazed door on the façade (southwest) and a single-entry glazed door on the southeast-facing perpendicular return wall. Both doors include exterior, wooden screen doors, and the entrance on the façade is flanked by 12-light, wood-framed sidelights. The southeast elevation of the wing's second story features a ribbon of six windows.

# Photographs:

Façade view of Resource S107, looking northeast.

Oblique view of the façade and southeast elevation of Resource S107, looking north-northwest.

| TEXAS HISTORICAL COMMISSION    |                     |          |        |  |  |
|--------------------------------|---------------------|----------|--------|--|--|
| HISTORIC RESOURCES SURVEY FORM |                     |          |        |  |  |
| PROJECT #                      | Orange Line Project | Local ID | S108   |  |  |
| County                         | Travis              | City     | Austin |  |  |
| Address                        | 3124 Wheeler Street |          |        |  |  |