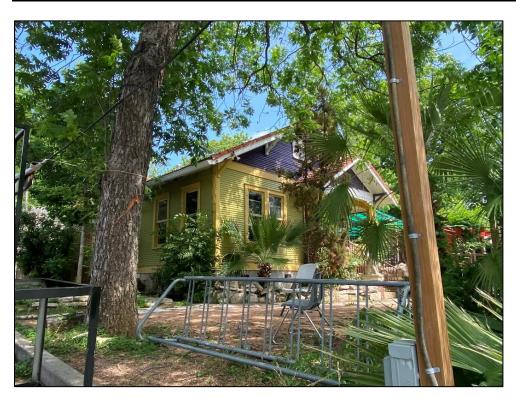

**Resource S107** is a two-story, wood-framed residence with Spanish Eclectic-style influences, a pier-and-beam foundation, and a roughly L-shaped four-square plan composed of the original footprint with a rear addition. The cascading hipped roof features a wide eave overhang and an interior, stucco-clad chimney. The roof is clad with asphalt composition shingles and the exterior walls are covered with stucco. Visible windows include 1/1 wood sash units with exterior, wood-framed screens.

The resource faces southwest, and the first story of the façade features a ribbon of three windows and an inset porch with a wing wall and arched openings on both the façade and northwest elevations. The porch shades a single-entry paneled door with a wood-framed screen door. The façade's second story includes two sets of paired windows. The southeast elevation includes a two-story, projecting wing with a shed roof. The first story includes a set of paired windows on the façade (southwest) and a ribbon of four windows on the southeast elevation. The second story of the wing features a small, inset balconet with a wrought iron railing and a non-historic metal support rod accessed by a single-entry glazed door on the façade (southwest) and a single-entry glazed door on the southeast-facing perpendicular return wall. Both doors include exterior, wooden screen doors, and the entrance on the façade is flanked by 12-light, wood-framed sidelights. The southeast elevation of the wing's second story features a ribbon of six windows.

The northwest elevation is only partially visible from the public right-of-way but appears to include multiple individual windows. The rear (northeast) elevation is not visible from the public right-of-way, but a comparison of Sanborn maps and aerial photographs indicate an addition was constructed on the rear elevation between 2012 and 2014.