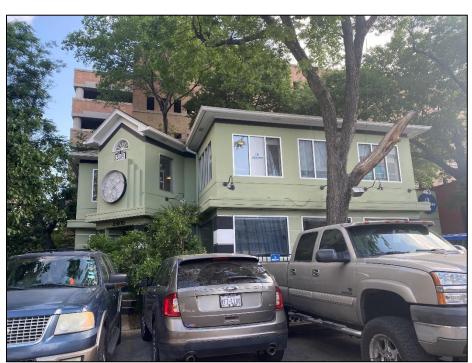

**Resource S107** is a two-story, wood-framed residence with Spanish Eclectic-style influences, a pier-and-beam foundation, and a roughly L-shaped four-square plan composed of the original footprint with a rear addition. The cascading hipped roof features a wide eave overhang and an interior, stucco-clad chimney. The roof is clad with asphalt composition shingles and the exterior walls are covered with stucco. Visible windows include 1/1 wood sash units with exterior, wood-framed screens.

The resource faces southwest, and the first story of the façade features a ribbon of three windows and an inset porch with a wing wall and arched openings on both the façade and northwest elevations. The porch shades a single-entry paneled door with a wood-framed screen door. The façade's second story includes two sets of paired windows. The southeast elevation includes a two-story, projecting wing with a shed roof. The first story includes a set of paired windows on the façade (southwest) and a ribbon of four windows on the southeast elevation. The second story of the wing features a small, inset balconet with a wrought iron railing and a non-historic metal support rod accessed by a single-entry glazed door on the façade (southwest) and a single-entry glazed door on the southeast-facing perpendicular return wall. Both doors include exterior, wooden screen doors, and the entrance on the façade is flanked by 12-light, wood-framed sidelights. The southeast elevation of the wing's second story features a ribbon of six windows.