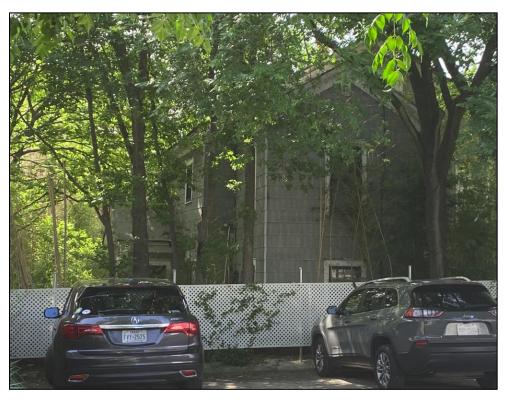

**Resource S107** is a two-story, wood-framed residence with Spanish Eclectic-style influences, a pier-and-beam foundation, and a roughly L-shaped four-square plan composed of the original footprint with a rear addition. The cascading hipped roof features a wide eave overhang and an interior, stucco-clad chimney. The roof is clad with asphalt composition shingles and the exterior walls are covered with stucco. Visible windows include 1/1 wood sash units with exterior, wood-framed screens.

The resource faces southwest, and the first story of the façade features a ribbon of three windows and an inset porch with a wing wall and arched openings on both the façade and northwest elevations. The porch shades a single-entry paneled door with a wood-framed screen door. The façade's second story includes two sets of paired windows. The southeast elevation includes a two-story, projecting wing with a shed roof. The first story includes a set of paired windows on the façade (southwest) and a ribbon of four windows on the southeast elevation. The second story of the wing features a small, inset balconet with a wrought iron railing and a non-historic metal support rod accessed by a single-entry glazed door on the façade (southwest) and a single-entry glazed door on the southeast-facing perpendicular return wall. Both doors include exterior, wooden screen doors, and the entrance on the façade is flanked by 12-light, wood-framed sidelights. The southeast elevation of the wing's second story features a ribbon of six windows.

The northwest elevation is only partially visible from the public right-of-way but appears to include multiple individual windows. The rear (northeast) elevation is not visible from the public right-of-way, but a comparison of Sanborn maps and aerial photographs indicate an addition was constructed on the rear elevation between 2012 and 2014.