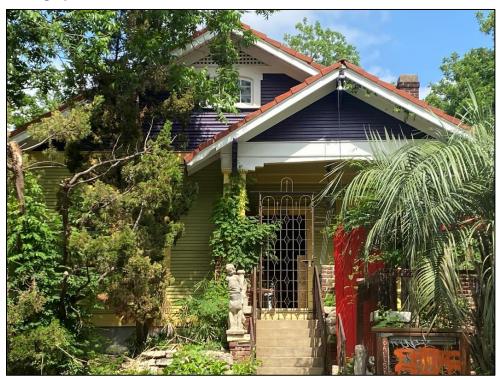

# Photographs:

Façade view of Resource S107, looking northeast.

Oblique view of the façade and southeast elevation of Resource S107, looking north-northwest.

| TEXAS HISTORICAL COMMISSION    |                     |          |        |  |  |
|--------------------------------|---------------------|----------|--------|--|--|
| HISTORIC RESOURCES SURVEY FORM |                     |          |        |  |  |
| PROJECT #                      | Orange Line Project | Local ID | S108   |  |  |
| County                         | Travis              | City     | Austin |  |  |
| Address                        | 3124 Wheeler Street |          |        |  |  |