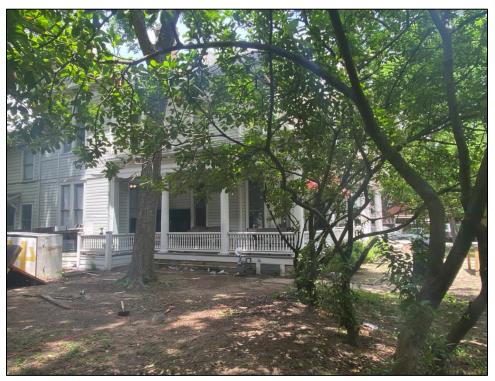

# Photographs:

Façade view of Resource S107, looking northeast.

Oblique view of the façade and southeast elevation of Resource S107, looking north-northwest.

| TEXAS HISTORICAL COMMISSION    |                     |          |        |  |  |
|--------------------------------|---------------------|----------|--------|--|--|
| HISTORIC RESOURCES SURVEY FORM |                     |          |        |  |  |
| PROJECT #                      | Orange Line Project | Local ID | S108   |  |  |
| County                         | Travis              | City     | Austin |  |  |
| Address                        | 3124 Wheeler Street |          |        |  |  |