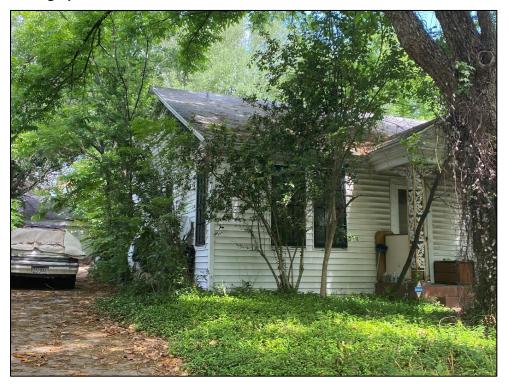

The resource faces southwest, and the first story of the façade features a ribbon of three windows and an inset porch with a wing wall and arched openings on both the façade and northwest elevations. The porch shades a single-entry paneled door with a wood-framed screen door. The façade's second story includes two sets of paired windows. The southeast elevation includes a two-story, projecting wing with a shed roof. The first story includes a set of paired windows on the façade (southwest) and a ribbon of four windows on the southeast elevation. The second story of the wing features a small, inset balconet with a wrought iron railing and a non-historic metal support rod accessed by a single-entry glazed door on the façade (southwest) and a single-entry glazed door on the southeast-facing perpendicular return wall. Both doors include exterior, wooden screen doors, and the entrance on the façade is flanked by 12-light, wood-framed sidelights. The southeast elevation of the wing's second story features a ribbon of six windows.

The northwest elevation is only partially visible from the public right-of-way but appears to include multiple individual windows. The rear (northeast) elevation is not visible from the public right-of-way, but a comparison of Sanborn maps and aerial photographs indicate an addition was constructed on the rear elevation between 2012 and 2014.