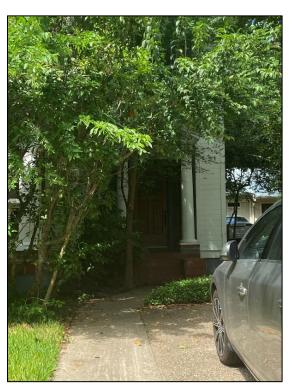

The resource faces southwest, and the first story of the façade features a ribbon of three windows and an inset porch with a wing wall and arched openings on both the façade and northwest elevations. The porch shades a single-entry paneled door with a wood-framed screen door. The façade's second story includes two sets of paired windows. The southeast elevation includes a two-story, projecting wing with a shed roof. The first story includes a set of paired windows on the façade (southwest) and a ribbon of four windows on the southeast elevation. The second story of the wing features a small, inset balconet with a wrought iron railing and a non-historic metal support rod accessed by a single-entry glazed door on the façade (southwest) and a single-entry glazed door on the southeast-facing perpendicular return wall. Both doors include exterior, wooden screen doors, and the entrance on the façade is flanked by 12-light, wood-framed sidelights. The southeast elevation of the wing's second story features a ribbon of six windows.

The northwest elevation is only partially visible from the public right-of-way but appears to include multiple individual windows. The rear (northeast) elevation is not visible from the public right-of-way, but a comparison of Sanborn maps and aerial photographs indicate an addition was constructed on the rear elevation between 2012 and 2014.