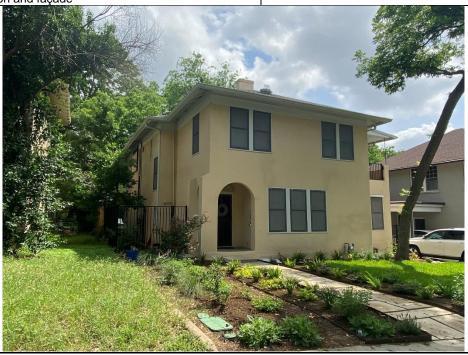

| SECTION 1                                                               |                                                       |  |  |  |  |
|-------------------------------------------------------------------------|-------------------------------------------------------|--|--|--|--|
| Basic Inventory                                                         |                                                       |  |  |  |  |
| Current Name Parsegian-Kalmaz House                                     |                                                       |  |  |  |  |
| Historic Name Murphree / Grasty House                                   |                                                       |  |  |  |  |
| Owner Information:                                                      |                                                       |  |  |  |  |
| Name Homer Parsegian & Phyllis Kalmaz                                   | Status Click here to enter text.                      |  |  |  |  |
| Address 410 W. 32nd Street                                              | City Austin                                           |  |  |  |  |
| State TX                                                                | Zip 78705-2306                                        |  |  |  |  |
| Geographic Location: Latitude: 30.298869                                | Longitude: <u>-97.7399</u>                            |  |  |  |  |
| Legal Description (Lot/Block) <u>E55FT OF LOT 51 BLK 5 OL</u>           |                                                       |  |  |  |  |
| Addition/Subdivision                                                    | Year Click here to enter text.                        |  |  |  |  |
| <b>Property Type:</b> ⊠Building □Structure □Object □Site                | □District                                             |  |  |  |  |
| Current Designations:                                                   |                                                       |  |  |  |  |
| □NR District (Is property contributing? □Yes □No)                       |                                                       |  |  |  |  |
| □NHL □NR □RTHL □OTHM □HTC □SAL                                          | □Local ⊠Other: Contributor to local historic district |  |  |  |  |
| Architect: undetermined                                                 | Builder: undetermined                                 |  |  |  |  |
| Construction Date: 1926 □Actual ⊠Estimat                                | ted Source: Austin American-Statesman 1926a, 1926b    |  |  |  |  |
| Function:                                                               |                                                       |  |  |  |  |
| Current Use: ☐ Agriculture ☐ Commerce/trade                             | □ Defense □ Domestic □ Educational                    |  |  |  |  |
| □Government □Healthcare □Industry/Processing                            | □Recreation/Culture □Religious □Social                |  |  |  |  |
| □Vacant □Other: Click here to enter text.                               |                                                       |  |  |  |  |
| Historic Use: ☐ Agriculture ☐ Commerce/trade                            | □ Defense □ Domestic □ Educational                    |  |  |  |  |
| □Government □Healthcare □Industry/Processing                            | □Recreation/Culture □Religious □Social                |  |  |  |  |
| □Vacant □Other: Click here to enter text.                               |                                                       |  |  |  |  |
| Image Information                                                       |                                                       |  |  |  |  |
| Recorded by: Kirsten Johnson & Beth Reed                                | Date Recorded: May 11, 2022                           |  |  |  |  |
| Photo Data: Resource S107: northwest elevation and facade To: northeast | Primary Image ID: IMG_1250                            |  |  |  |  |

**Resource S107** is a two-story, wood-framed residence with Spanish Eclectic-style influences, a pier-and-beam foundation, and a roughly L-shaped four-square plan composed of the original footprint with a rear addition. The cascading hipped roof features a wide eave overhang and an interior, stucco-clad chimney. The roof is clad with asphalt composition shingles and the exterior walls are covered with stucco. Visible windows include 1/1 wood sash units with exterior, wood-framed screens.

The resource faces southwest, and the first story of the façade features a ribbon of three windows and an inset porch with a wing wall and arched openings on both the façade and northwest elevations. The porch shades a single-entry paneled door with a wood-framed screen door. The façade's second story includes two sets of paired windows. The southeast elevation includes a two-story, projecting wing with a shed roof. The first story includes a set of paired windows on the façade (southwest) and a ribbon of four windows on the southeast elevation. The second story of the wing features a small, inset balconet with a wrought iron railing and a non-historic metal support rod accessed by a single-entry glazed door on the façade (southwest) and a single-entry glazed door on the southeast-facing perpendicular return wall. Both doors include exterior, wooden screen doors, and the entrance on the façade is flanked by 12-light, wood-framed sidelights. The southeast elevation of the wing's second story features a ribbon of six windows.

The northwest elevation is only partially visible from the public right-of-way but appears to include multiple individual windows. The rear (northeast) elevation is not visible from the public right-of-way, but a comparison of Sanborn maps and aerial photographs indicate an addition was constructed on the rear elevation between 2012 and 2014.