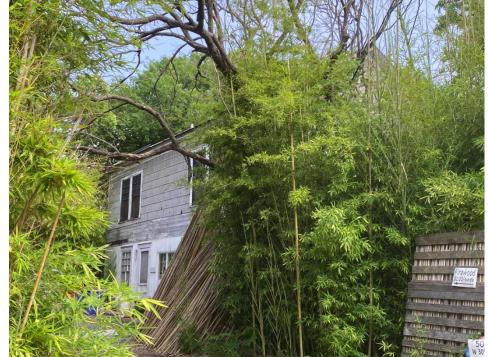

**Resource S107** is a two-story, wood-framed residence with Spanish Eclectic-style influences, a pier-and-beam foundation, and a roughly L-shaped four-square plan composed of the original footprint with a rear addition. The cascading hipped roof features a wide eave overhang and an interior, stucco-clad chimney. The roof is clad with asphalt composition shingles and the exterior walls are covered with stucco. Visible windows include 1/1 wood sash units with exterior, wood-framed screens.

The resource faces southwest, and the first story of the façade features a ribbon of three windows and an inset porch with a wing wall and arched openings on both the façade and northwest elevations. The porch shades a single-entry paneled door with a wood-framed screen door. The façade's second story includes two sets of paired windows. The southeast elevation includes a two-story, projecting wing with a shed roof. The first story includes a set of paired windows on the façade (southwest) and a ribbon of four windows on the southeast elevation. The second story of the wing features a small, inset balconet with a wrought iron railing and a non-historic metal support rod accessed by a single-entry glazed door on the façade (southwest) and a single-entry glazed door on the southeast-facing perpendicular return wall. Both doors include exterior, wooden screen doors, and the entrance on the façade is flanked by 12-light, wood-framed sidelights. The southeast elevation of the wing's second story features a ribbon of six windows.

The northwest elevation is only partially visible from the public right-of-way but appears to include multiple individual windows. The rear (northeast) elevation is not visible from the public right-of-way, but a comparison of Sanborn maps and aerial photographs indicate an addition was constructed on the rear elevation between 2012 and 2014.