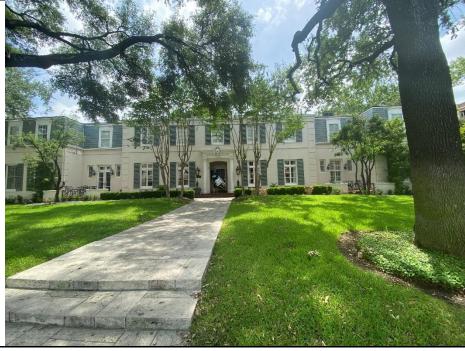

**Resource S107** is a two-story, wood-framed residence with Spanish Eclectic-style influences, a pier-and-beam foundation, and a roughly L-shaped four-square plan composed of the original footprint with a rear addition. The cascading hipped roof features a wide eave overhang and an interior, stucco-clad chimney. The roof is clad with asphalt composition shingles and the exterior walls are covered with stucco. Visible windows include 1/1 wood sash units with exterior, wood-framed screens.

The resource faces southwest, and the first story of the façade features a ribbon of three windows and an inset porch with a wing wall and arched openings on both the façade and northwest elevations. The porch shades a single-entry paneled door with a wood-framed screen door. The façade's second story includes two sets of paired windows. The southeast elevation includes a two-story, projecting wing with a shed roof. The first story includes a set of paired windows on the façade (southwest) and a ribbon of four windows on the southeast elevation. The second story of the wing features a small, inset balconet with a wrought iron railing and a non-historic metal support rod accessed by a single-entry glazed door on the façade (southwest) and a single-entry glazed door on the southeast-facing perpendicular return wall. Both doors include exterior, wooden screen doors, and the entrance on the façade is flanked by 12-light, wood-framed sidelights. The southeast elevation of the wing's second story features a ribbon of six windows.

# Photographs:

Façade view of Resource S107, looking northeast.

Oblique view of the façade and southeast elevation of Resource S107, looking north-northwest.

| TEXAS HISTORICAL COMMISSION    |                     |          |        |  |  |
|--------------------------------|---------------------|----------|--------|--|--|
| HISTORIC RESOURCES SURVEY FORM |                     |          |        |  |  |
| PROJECT #                      | Orange Line Project | Local ID | S108   |  |  |
| County                         | Travis              | City     | Austin |  |  |
| Address                        | 3124 Wheeler Street |          |        |  |  |