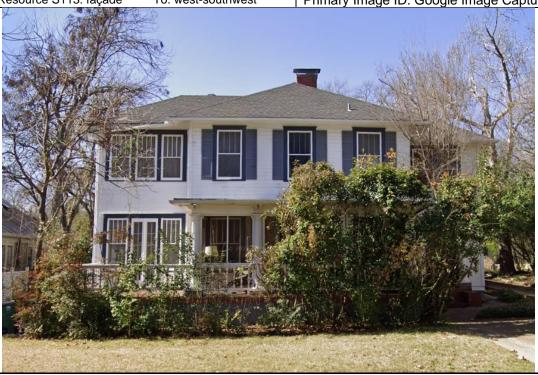

| SECTION 1                                                                           |                                        |  |  |  |  |  |
|-------------------------------------------------------------------------------------|----------------------------------------|--|--|--|--|--|
| Basic Inventory                                                                     |                                        |  |  |  |  |  |
| Current Name Dorman House                                                           |                                        |  |  |  |  |  |
| Historic Name Penn and Nellie Wooldridge House                                      |                                        |  |  |  |  |  |
| Owner Information:                                                                  |                                        |  |  |  |  |  |
| Name Kenneth R and Dianna M Dorman                                                  | Status Click here to enter text.       |  |  |  |  |  |
| Address 3124 Wheeler Street                                                         | City Austin                            |  |  |  |  |  |
| State TX                                                                            | Zip 78705-2816                         |  |  |  |  |  |
| Geographic Location: Latitude: 30.298398                                            | Longitude:97.74032                     |  |  |  |  |  |
| Legal Description (Lot/Block) LOT 50 BLK 6 OLT 74 DIV D A                           | ALDRIDGE PLACE                         |  |  |  |  |  |
| Addition/Subdivision                                                                | <b>Year</b> Click here to enter text.  |  |  |  |  |  |
| Property Type: ⊠Building □Structure □Object □Site □                                 | □District                              |  |  |  |  |  |
| Current Designations:                                                               |                                        |  |  |  |  |  |
| □NR District (Is property contributing? □Yes □No)                                   |                                        |  |  |  |  |  |
| □NHL □NR ⊠RTHL □OTHM □HTC □SAL                                                      |                                        |  |  |  |  |  |
| Architect: Hugo Kuehne                                                              | Builder: undetermined                  |  |  |  |  |  |
| Construction Date: 1913 ⊠Actual □Estimated                                          | d Source: RTHL text                    |  |  |  |  |  |
| Function:                                                                           |                                        |  |  |  |  |  |
| Current Use: ☐ Agriculture ☐ Commerce/trade ☐                                       | □Defense ⊠Domestic □Educational        |  |  |  |  |  |
| □Government □Healthcare □Industry/Processing □                                      | □Recreation/Culture □Religious □Social |  |  |  |  |  |
| □Vacant □Other: Click here to enter text.                                           |                                        |  |  |  |  |  |
| <b>Historic Use:</b> □ Agriculture □ Commerce/trade □                               | □Defense ⊠Domestic □Educational        |  |  |  |  |  |
| □Government □Healthcare □Industry/Processing □Recreation/Culture □Religious □Social |                                        |  |  |  |  |  |
| □ Vacant □ Other: Click here to enter text.                                         | •                                      |  |  |  |  |  |
| Image Information                                                                   |                                        |  |  |  |  |  |
| Recorded by: Kirsten Johnson & Beth Reed                                            | Date Recorded: May 11, 2022            |  |  |  |  |  |
| Photo Data: Resource S108a: façade and north elevation To: southwest                | Primary Image ID: IMG_1244             |  |  |  |  |  |