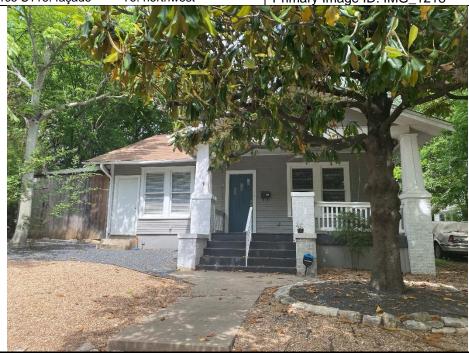

| SECTION 1                                                               |                                                       |  |  |  |  |
|-------------------------------------------------------------------------|-------------------------------------------------------|--|--|--|--|
| Basic Inventory                                                         |                                                       |  |  |  |  |
| Current Name Parsegian-Kalmaz House                                     |                                                       |  |  |  |  |
| Historic Name Murphree / Grasty House                                   |                                                       |  |  |  |  |
| Owner Information:                                                      |                                                       |  |  |  |  |
| Name Homer Parsegian & Phyllis Kalmaz                                   | Status Click here to enter text.                      |  |  |  |  |
| Address 410 W. 32nd Street                                              | City Austin                                           |  |  |  |  |
| State TX                                                                | Zip 78705-2306                                        |  |  |  |  |
| Geographic Location: Latitude: 30.298869                                | Longitude: <u>-97.7399</u>                            |  |  |  |  |
| Legal Description (Lot/Block) <u>E55FT OF LOT 51 BLK 5 OL</u>           |                                                       |  |  |  |  |
| Addition/Subdivision                                                    | Year Click here to enter text.                        |  |  |  |  |
| <b>Property Type:</b> ⊠Building □Structure □Object □Site                | □District                                             |  |  |  |  |
| Current Designations:                                                   |                                                       |  |  |  |  |
| □NR District (Is property contributing? □Yes □No)                       |                                                       |  |  |  |  |
| □NHL □NR □RTHL □OTHM □HTC □SAL                                          | □Local ⊠Other: Contributor to local historic district |  |  |  |  |
| Architect: undetermined                                                 | Builder: undetermined                                 |  |  |  |  |
| Construction Date: 1926 □Actual ⊠Estimat                                | ted Source: Austin American-Statesman 1926a, 1926b    |  |  |  |  |
| Function:                                                               |                                                       |  |  |  |  |
| Current Use: ☐ Agriculture ☐ Commerce/trade                             | □ Defense □ Domestic □ Educational                    |  |  |  |  |
| □Government □Healthcare □Industry/Processing                            | □Recreation/Culture □Religious □Social                |  |  |  |  |
| □Vacant □Other: Click here to enter text.                               |                                                       |  |  |  |  |
| Historic Use: ☐ Agriculture ☐ Commerce/trade                            | □ Defense □ Domestic □ Educational                    |  |  |  |  |
| □Government □Healthcare □Industry/Processing                            | □Recreation/Culture □Religious □Social                |  |  |  |  |
| □Vacant □Other: Click here to enter text.                               |                                                       |  |  |  |  |
| Image Information                                                       |                                                       |  |  |  |  |
| Recorded by: Kirsten Johnson & Beth Reed                                | Date Recorded: May 11, 2022                           |  |  |  |  |
| Photo Data: Resource S107: northwest elevation and facade To: northeast | Primary Image ID: IMG_1250                            |  |  |  |  |

**Resource S107** is a two-story, wood-framed residence with Spanish Eclectic-style influences, a pier-and-beam foundation, and a roughly L-shaped four-square plan composed of the original footprint with a rear addition. The cascading hipped roof features a wide eave overhang and an interior, stucco-clad chimney. The roof is clad with asphalt composition shingles and the exterior walls are covered with stucco. Visible windows include 1/1 wood sash units with exterior, wood-framed screens.

The resource faces southwest, and the first story of the façade features a ribbon of three windows and an inset porch with a wing wall and arched openings on both the façade and northwest elevations. The porch shades a single-entry paneled door with a wood-framed screen door. The façade's second story includes two sets of paired windows. The southeast elevation includes a two-story, projecting wing with a shed roof. The first story includes a set of paired windows on the façade (southwest) and a ribbon of four windows on the southeast elevation. The second story of the wing features a small, inset balconet with a wrought iron railing and a non-historic metal support rod accessed by a single-entry glazed door on the façade (southwest) and a single-entry glazed door on the southeast-facing perpendicular return wall. Both doors include exterior, wooden screen doors, and the entrance on the façade is flanked by 12-light, wood-framed sidelights. The southeast elevation of the wing's second story features a ribbon of six windows.