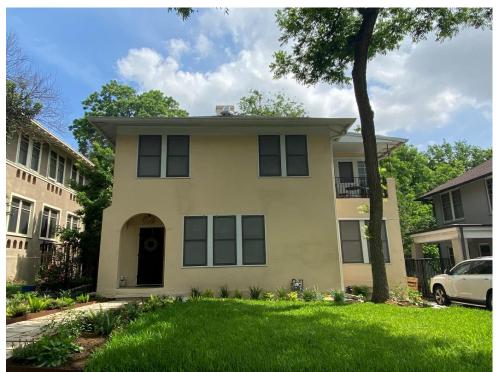

**Resource S107** is a two-story, wood-framed residence with Spanish Eclectic-style influences, a pier-and-beam foundation, and a roughly L-shaped four-square plan composed of the original footprint with a rear addition. The cascading hipped roof features a wide eave overhang and an interior, stucco-clad chimney. The roof is clad with asphalt composition shingles and the exterior walls are covered with stucco. Visible windows include 1/1 wood sash units with exterior, wood-framed screens.

The resource faces southwest, and the first story of the façade features a ribbon of three windows and an inset porch with a wing wall and arched openings on both the façade and northwest elevations. The porch shades a single-entry paneled door with a wood-framed screen door. The façade's second story includes two sets of paired windows. The southeast elevation includes a two-story, projecting wing with a shed roof. The first story includes a set of paired windows on the façade (southwest) and a ribbon of four windows on the southeast elevation. The second story of the wing features a small, inset balconet with a wrought iron railing and a non-historic metal support rod accessed by a single-entry glazed door on the façade (southwest) and a single-entry glazed door on the southeast-facing perpendicular return wall. Both doors include exterior, wooden screen doors, and the entrance on the façade is flanked by 12-light, wood-framed sidelights. The southeast elevation of the wing's second story features a ribbon of six windows.

# Photographs:

Façade view of Resource S107, looking northeast.

Oblique view of the façade and southeast elevation of Resource S107, looking north-northwest.

| TEXAS HISTORICAL COMMISSION    |                     |          |        |  |  |
|--------------------------------|---------------------|----------|--------|--|--|
| HISTORIC RESOURCES SURVEY FORM |                     |          |        |  |  |
| PROJECT #                      | Orange Line Project | Local ID | S108   |  |  |
| County                         | Travis              | City     | Austin |  |  |
| Address                        | 3124 Wheeler Street |          |        |  |  |