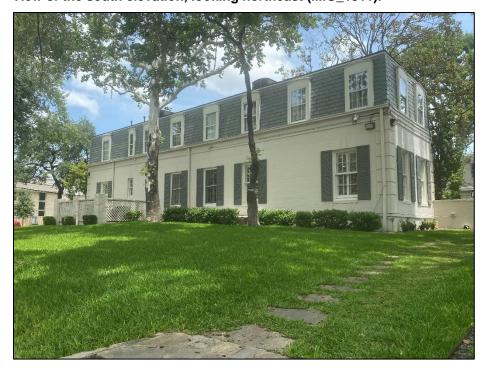

The resource faces southwest, and the first story of the façade features a ribbon of three windows and an inset porch with a wing wall and arched openings on both the façade and northwest elevations. The porch shades a single-entry paneled door with a wood-framed screen door. The façade's second story includes two sets of paired windows. The southeast elevation includes a two-story, projecting wing with a shed roof. The first story includes a set of paired windows on the façade (southwest) and a ribbon of four windows on the southeast elevation. The second story of the wing features a small, inset balconet with a wrought iron railing and a non-historic metal support rod accessed by a single-entry glazed door on the façade (southwest) and a single-entry glazed door on the southeast-facing perpendicular return wall. Both doors include exterior, wooden screen doors, and the entrance on the façade is flanked by 12-light, wood-framed sidelights. The southeast elevation of the wing's second story features a ribbon of six windows.

The northwest elevation is only partially visible from the public right-of-way but appears to include multiple individual windows. The rear (northeast) elevation is not visible from the public right-of-way, but a comparison of Sanborn maps and aerial photographs indicate an addition was constructed on the rear elevation between 2012 and 2014.