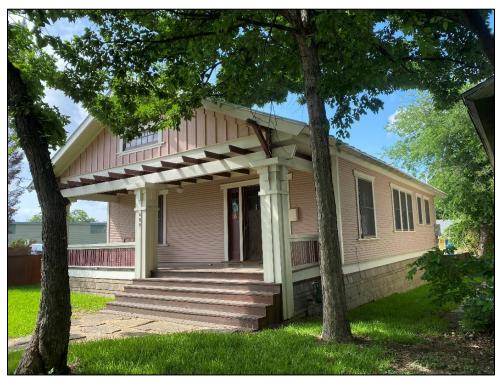

**Resource S107** is a two-story, wood-framed residence with Spanish Eclectic-style influences, a pier-and-beam foundation, and a roughly L-shaped four-square plan composed of the original footprint with a rear addition. The cascading hipped roof features a wide eave overhang and an interior, stucco-clad chimney. The roof is clad with asphalt composition shingles and the exterior walls are covered with stucco. Visible windows include 1/1 wood sash units with exterior, wood-framed screens.

The resource faces southwest, and the first story of the façade features a ribbon of three windows and an inset porch with a wing wall and arched openings on both the façade and northwest elevations. The porch shades a single-entry paneled door with a wood-framed screen door. The façade's second story includes two sets of paired windows. The southeast elevation includes a two-story, projecting wing with a shed roof. The first story includes a set of paired windows on the façade (southwest) and a ribbon of four windows on the southeast elevation. The second story of the wing features a small, inset balconet with a wrought iron railing and a non-historic metal support rod accessed by a single-entry glazed door on the façade (southwest) and a single-entry glazed door on the southeast-facing perpendicular return wall. Both doors include exterior, wooden screen doors, and the entrance on the façade is flanked by 12-light, wood-framed sidelights. The southeast elevation of the wing's second story features a ribbon of six windows.

# Photographs:

Façade view of Resource S107, looking northeast.

Oblique view of the façade and southeast elevation of Resource S107, looking north-northwest.

| TEXAS HISTORICAL COMMISSION    |                     |          |        |  |  |
|--------------------------------|---------------------|----------|--------|--|--|
| HISTORIC RESOURCES SURVEY FORM |                     |          |        |  |  |
| PROJECT #                      | Orange Line Project | Local ID | S108   |  |  |
| County                         | Travis              | City     | Austin |  |  |
| Address                        | 3124 Wheeler Street |          |        |  |  |