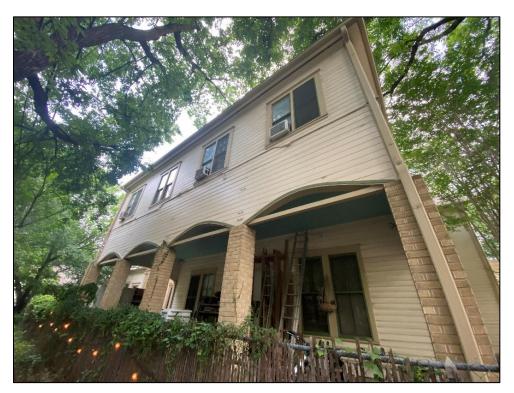

**Resource S107** is a two-story, wood-framed residence with Spanish Eclectic-style influences, a pier-and-beam foundation, and a roughly L-shaped four-square plan composed of the original footprint with a rear addition. The cascading hipped roof features a wide eave overhang and an interior, stucco-clad chimney. The roof is clad with asphalt composition shingles and the exterior walls are covered with stucco. Visible windows include 1/1 wood sash units with exterior, wood-framed screens.

The resource faces southwest, and the first story of the façade features a ribbon of three windows and an inset porch with a wing wall and arched openings on both the façade and northwest elevations. The porch shades a single-entry paneled door with a wood-framed screen door. The façade's second story includes two sets of paired windows. The southeast elevation includes a two-story, projecting wing with a shed roof. The first story includes a set of paired windows on the façade (southwest) and a ribbon of four windows on the southeast elevation. The second story of the wing features a small, inset balconet with a wrought iron railing and a non-historic metal support rod accessed by a single-entry glazed door on the façade (southwest) and a single-entry glazed door on the southeast-facing perpendicular return wall. Both doors include exterior, wooden screen doors, and the entrance on the façade is flanked by 12-light, wood-framed sidelights. The southeast elevation of the wing's second story features a ribbon of six windows.