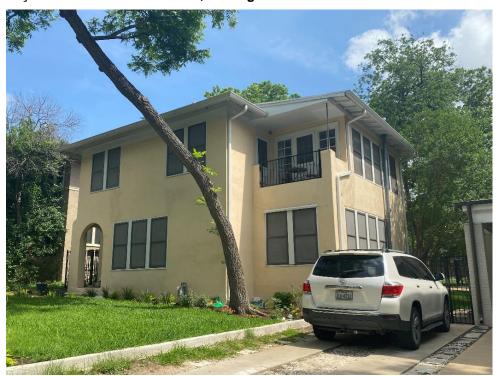

The resource faces southwest, and the first story of the façade features a ribbon of three windows and an inset porch with a wing wall and arched openings on both the façade and northwest elevations. The porch shades a single-entry paneled door with a wood-framed screen door. The façade's second story includes two sets of paired windows. The southeast elevation includes a two-story, projecting wing with a shed roof. The first story includes a set of paired windows on the façade (southwest) and a ribbon of four windows on the southeast elevation. The second story of the wing features a small, inset balconet with a wrought iron railing and a non-historic metal support rod accessed by a single-entry glazed door on the façade (southwest) and a single-entry glazed door on the southeast-facing perpendicular return wall. Both doors include exterior, wooden screen doors, and the entrance on the façade is flanked by 12-light, wood-framed sidelights. The southeast elevation of the wing's second story features a ribbon of six windows.

The northwest elevation is only partially visible from the public right-of-way but appears to include multiple individual windows. The rear (northeast) elevation is not visible from the public right-of-way, but a comparison of Sanborn maps and aerial photographs indicate an addition was constructed on the rear elevation between 2012 and 2014.

# Photographs:

Façade view of Resource S107, looking northeast.

Oblique view of the façade and southeast elevation of Resource S107, looking north-northwest.

| TEXAS HISTORICAL COMMISSION    |                     |          |        |  |  |
|--------------------------------|---------------------|----------|--------|--|--|
| HISTORIC RESOURCES SURVEY FORM |                     |          |        |  |  |
| PROJECT #                      | Orange Line Project | Local ID | S108   |  |  |
| County                         | Travis              | City     | Austin |  |  |
| Address                        | 3124 Wheeler Street |          |        |  |  |