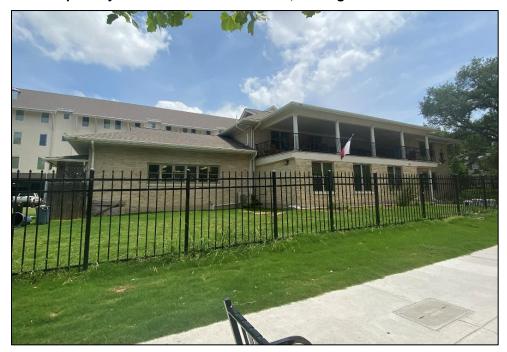

**Resource S107** is a two-story, wood-framed residence with Spanish Eclectic-style influences, a pier-and-beam foundation, and a roughly L-shaped four-square plan composed of the original footprint with a rear addition. The cascading hipped roof features a wide eave overhang and an interior, stucco-clad chimney. The roof is clad with asphalt composition shingles and the exterior walls are covered with stucco. Visible windows include 1/1 wood sash units with exterior, wood-framed screens.

The resource faces southwest, and the first story of the façade features a ribbon of three windows and an inset porch with a wing wall and arched openings on both the façade and northwest elevations. The porch shades a single-entry paneled door with a wood-framed screen door. The façade's second story includes two sets of paired windows. The southeast elevation includes a two-story, projecting wing with a shed roof. The first story includes a set of paired windows on the façade (southwest) and a ribbon of four windows on the southeast elevation. The second story of the wing features a small, inset balconet with a wrought iron railing and a non-historic metal support rod accessed by a single-entry glazed door on the façade (southwest) and a single-entry glazed door on the southeast-facing perpendicular return wall. Both doors include exterior, wooden screen doors, and the entrance on the façade is flanked by 12-light, wood-framed sidelights. The southeast elevation of the wing's second story features a ribbon of six windows.

The northwest elevation is only partially visible from the public right-of-way but appears to include multiple individual windows. The rear (northeast) elevation is not visible from the public right-of-way, but a comparison of Sanborn maps and aerial photographs indicate an addition was constructed on the rear elevation between 2012 and 2014.