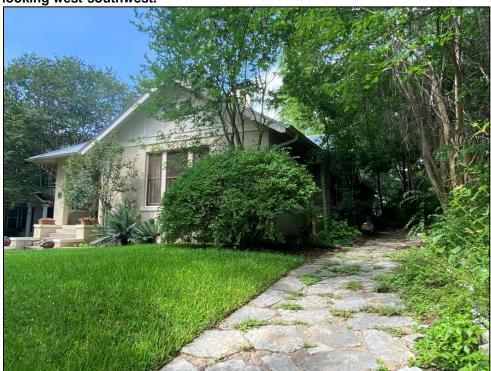

# Photographs:

Façade view of Resource S107, looking northeast.

Oblique view of the façade and southeast elevation of Resource S107, looking north-northwest.

| TEXAS HISTORICAL COMMISSION    |                     |          |        |  |  |
|--------------------------------|---------------------|----------|--------|--|--|
| HISTORIC RESOURCES SURVEY FORM |                     |          |        |  |  |
| PROJECT #                      | Orange Line Project | Local ID | S108   |  |  |
| County                         | Travis              | City     | Austin |  |  |
| Address                        | 3124 Wheeler Street |          |        |  |  |