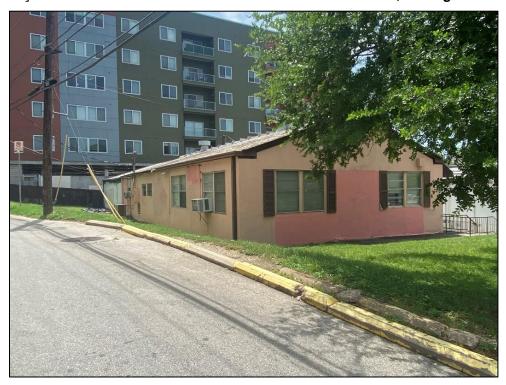

**Resource S107** is a two-story, wood-framed residence with Spanish Eclectic-style influences, a pier-and-beam foundation, and a roughly L-shaped four-square plan composed of the original footprint with a rear addition. The cascading hipped roof features a wide eave overhang and an interior, stucco-clad chimney. The roof is clad with asphalt composition shingles and the exterior walls are covered with stucco. Visible windows include 1/1 wood sash units with exterior, wood-framed screens.

The resource faces southwest, and the first story of the façade features a ribbon of three windows and an inset porch with a wing wall and arched openings on both the façade and northwest elevations. The porch shades a single-entry paneled door with a wood-framed screen door. The façade's second story includes two sets of paired windows. The southeast elevation includes a two-story, projecting wing with a shed roof. The first story includes a set of paired windows on the façade (southwest) and a ribbon of four windows on the southeast elevation. The second story of the wing features a small, inset balconet with a wrought iron railing and a non-historic metal support rod accessed by a single-entry glazed door on the façade (southwest) and a single-entry glazed door on the southeast-facing perpendicular return wall. Both doors include exterior, wooden screen doors, and the entrance on the façade is flanked by 12-light, wood-framed sidelights. The southeast elevation of the wing's second story features a ribbon of six windows.

The northwest elevation is only partially visible from the public right-of-way but appears to include multiple individual windows. The rear (northeast) elevation is not visible from the public right-of-way, but a comparison of Sanborn maps and aerial photographs indicate an addition was constructed on the rear elevation between 2012 and 2014.