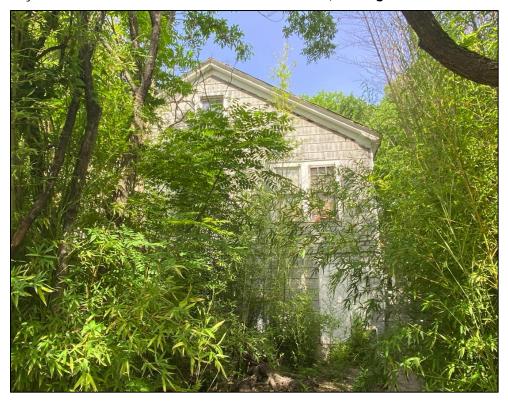

**Resource S107** is a two-story, wood-framed residence with Spanish Eclectic-style influences, a pier-and-beam foundation, and a roughly L-shaped four-square plan composed of the original footprint with a rear addition. The cascading hipped roof features a wide eave overhang and an interior, stucco-clad chimney. The roof is clad with asphalt composition shingles and the exterior walls are covered with stucco. Visible windows include 1/1 wood sash units with exterior, wood-framed screens.

The resource faces southwest, and the first story of the façade features a ribbon of three windows and an inset porch with a wing wall and arched openings on both the façade and northwest elevations. The porch shades a single-entry paneled door with a wood-framed screen door. The façade's second story includes two sets of paired windows. The southeast elevation includes a two-story, projecting wing with a shed roof. The first story includes a set of paired windows on the façade (southwest) and a ribbon of four windows on the southeast elevation. The second story of the wing features a small, inset balconet with a wrought iron railing and a non-historic metal support rod accessed by a single-entry glazed door on the façade (southwest) and a single-entry glazed door on the southeast-facing perpendicular return wall. Both doors include exterior, wooden screen doors, and the entrance on the façade is flanked by 12-light, wood-framed sidelights. The southeast elevation of the wing's second story features a ribbon of six windows.

# Photographs:

Façade view of Resource S107, looking northeast.

Oblique view of the façade and southeast elevation of Resource S107, looking north-northwest.

| TEXAS HISTORICAL COMMISSION    |                     |          |        |  |  |
|--------------------------------|---------------------|----------|--------|--|--|
| HISTORIC RESOURCES SURVEY FORM |                     |          |        |  |  |
| PROJECT #                      | Orange Line Project | Local ID | S108   |  |  |
| County                         | Travis              | City     | Austin |  |  |
| Address                        | 3124 Wheeler Street |          |        |  |  |