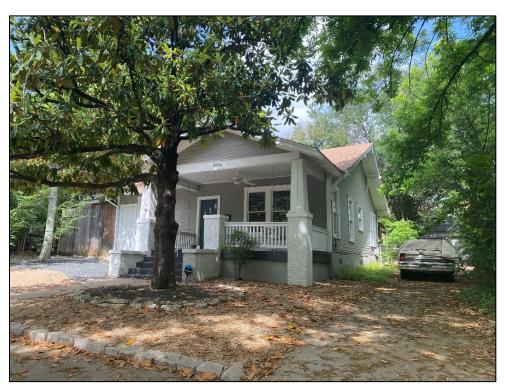

# Photographs:

Façade view of Resource S107, looking northeast.

Oblique view of the façade and southeast elevation of Resource S107, looking north-northwest.

| TEXAS HISTORICAL COMMISSION    |                     |          |        |  |  |
|--------------------------------|---------------------|----------|--------|--|--|
| HISTORIC RESOURCES SURVEY FORM |                     |          |        |  |  |
| PROJECT #                      | Orange Line Project | Local ID | S108   |  |  |
| County                         | Travis              | City     | Austin |  |  |
| Address                        | 3124 Wheeler Street |          |        |  |  |