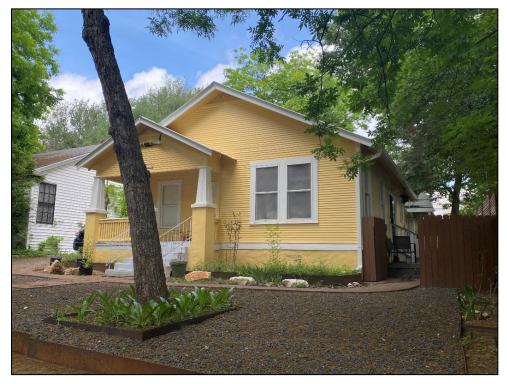

**Resource S107** is a two-story, wood-framed residence with Spanish Eclectic-style influences, a pier-and-beam foundation, and a roughly L-shaped four-square plan composed of the original footprint with a rear addition. The cascading hipped roof features a wide eave overhang and an interior, stucco-clad chimney. The roof is clad with asphalt composition shingles and the exterior walls are covered with stucco. Visible windows include 1/1 wood sash units with exterior, wood-framed screens.

The resource faces southwest, and the first story of the façade features a ribbon of three windows and an inset porch with a wing wall and arched openings on both the façade and northwest elevations. The porch shades a single-entry paneled door with a wood-framed screen door. The façade's second story includes two sets of paired windows. The southeast elevation includes a two-story, projecting wing with a shed roof. The first story includes a set of paired windows on the façade (southwest) and a ribbon of four windows on the southeast elevation. The second story of the wing features a small, inset balconet with a wrought iron railing and a non-historic metal support rod accessed by a single-entry glazed door on the façade (southwest) and a single-entry glazed door on the southeast-facing perpendicular return wall. Both doors include exterior, wooden screen doors, and the entrance on the façade is flanked by 12-light, wood-framed sidelights. The southeast elevation of the wing's second story features a ribbon of six windows.

The northwest elevation is only partially visible from the public right-of-way but appears to include multiple individual windows. The rear (northeast) elevation is not visible from the public right-of-way, but a comparison of Sanborn maps and aerial photographs indicate an addition was constructed on the rear elevation between 2012 and 2014.

# Photographs:

Façade view of Resource S107, looking northeast.

Oblique view of the façade and southeast elevation of Resource S107, looking north-northwest.

| TEXAS HISTORICAL COMMISSION    |                     |          |        |  |  |
|--------------------------------|---------------------|----------|--------|--|--|
| HISTORIC RESOURCES SURVEY FORM |                     |          |        |  |  |
| PROJECT #                      | Orange Line Project | Local ID | S108   |  |  |
| County                         | Travis              | City     | Austin |  |  |
| Address                        | 3124 Wheeler Street |          |        |  |  |