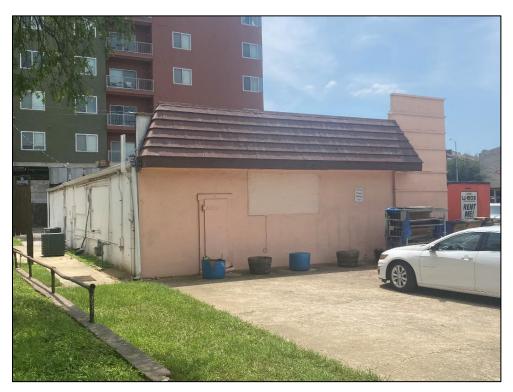

**Resource S107** is a two-story, wood-framed residence with Spanish Eclectic-style influences, a pier-and-beam foundation, and a roughly L-shaped four-square plan composed of the original footprint with a rear addition. The cascading hipped roof features a wide eave overhang and an interior, stucco-clad chimney. The roof is clad with asphalt composition shingles and the exterior walls are covered with stucco. Visible windows include 1/1 wood sash units with exterior, wood-framed screens.

The resource faces southwest, and the first story of the façade features a ribbon of three windows and an inset porch with a wing wall and arched openings on both the façade and northwest elevations. The porch shades a single-entry paneled door with a wood-framed screen door. The façade's second story includes two sets of paired windows. The southeast elevation includes a two-story, projecting wing with a shed roof. The first story includes a set of paired windows on the façade (southwest) and a ribbon of four windows on the southeast elevation. The second story of the wing features a small, inset balconet with a wrought iron railing and a non-historic metal support rod accessed by a single-entry glazed door on the façade (southwest) and a single-entry glazed door on the southeast-facing perpendicular return wall. Both doors include exterior, wooden screen doors, and the entrance on the façade is flanked by 12-light, wood-framed sidelights. The southeast elevation of the wing's second story features a ribbon of six windows.

The northwest elevation is only partially visible from the public right-of-way but appears to include multiple individual windows. The rear (northeast) elevation is not visible from the public right-of-way, but a comparison of Sanborn maps and aerial photographs indicate an addition was constructed on the rear elevation between 2012 and 2014.