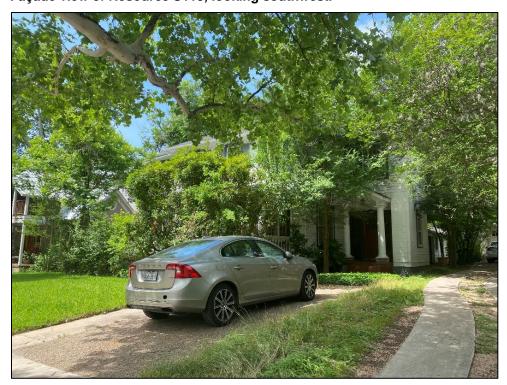

**Resource S107** is a two-story, wood-framed residence with Spanish Eclectic-style influences, a pier-and-beam foundation, and a roughly L-shaped four-square plan composed of the original footprint with a rear addition. The cascading hipped roof features a wide eave overhang and an interior, stucco-clad chimney. The roof is clad with asphalt composition shingles and the exterior walls are covered with stucco. Visible windows include 1/1 wood sash units with exterior, wood-framed screens.

The resource faces southwest, and the first story of the façade features a ribbon of three windows and an inset porch with a wing wall and arched openings on both the façade and northwest elevations. The porch shades a single-entry paneled door with a wood-framed screen door. The façade's second story includes two sets of paired windows. The southeast elevation includes a two-story, projecting wing with a shed roof. The first story includes a set of paired windows on the façade (southwest) and a ribbon of four windows on the southeast elevation. The second story of the wing features a small, inset balconet with a wrought iron railing and a non-historic metal support rod accessed by a single-entry glazed door on the façade (southwest) and a single-entry glazed door on the southeast-facing perpendicular return wall. Both doors include exterior, wooden screen doors, and the entrance on the façade is flanked by 12-light, wood-framed sidelights. The southeast elevation of the wing's second story features a ribbon of six windows.

The northwest elevation is only partially visible from the public right-of-way but appears to include multiple individual windows. The rear (northeast) elevation is not visible from the public right-of-way, but a comparison of Sanborn maps and aerial photographs indicate an addition was constructed on the rear elevation between 2012 and 2014.