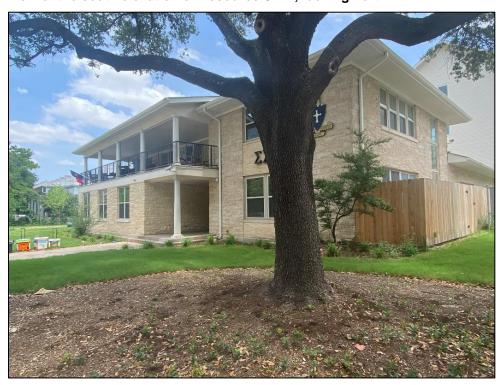

**Resource S107** is a two-story, wood-framed residence with Spanish Eclectic-style influences, a pier-and-beam foundation, and a roughly L-shaped four-square plan composed of the original footprint with a rear addition. The cascading hipped roof features a wide eave overhang and an interior, stucco-clad chimney. The roof is clad with asphalt composition shingles and the exterior walls are covered with stucco. Visible windows include 1/1 wood sash units with exterior, wood-framed screens.

The resource faces southwest, and the first story of the façade features a ribbon of three windows and an inset porch with a wing wall and arched openings on both the façade and northwest elevations. The porch shades a single-entry paneled door with a wood-framed screen door. The façade's second story includes two sets of paired windows. The southeast elevation includes a two-story, projecting wing with a shed roof. The first story includes a set of paired windows on the façade (southwest) and a ribbon of four windows on the southeast elevation. The second story of the wing features a small, inset balconet with a wrought iron railing and a non-historic metal support rod accessed by a single-entry glazed door on the façade (southwest) and a single-entry glazed door on the southeast-facing perpendicular return wall. Both doors include exterior, wooden screen doors, and the entrance on the façade is flanked by 12-light, wood-framed sidelights. The southeast elevation of the wing's second story features a ribbon of six windows.

The northwest elevation is only partially visible from the public right-of-way but appears to include multiple individual windows. The rear (northeast) elevation is not visible from the public right-of-way, but a comparison of Sanborn maps and aerial photographs indicate an addition was constructed on the rear elevation between 2012 and 2014.