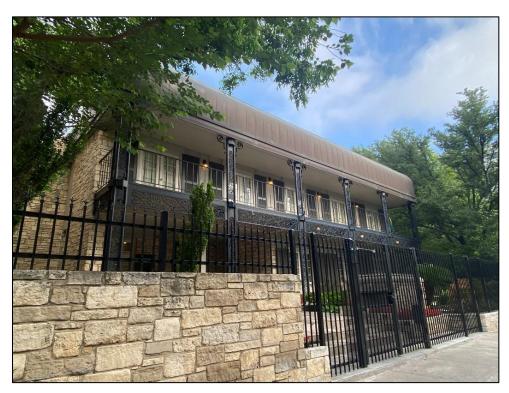

The resource faces southwest, and the first story of the façade features a ribbon of three windows and an inset porch with a wing wall and arched openings on both the façade and northwest elevations. The porch shades a single-entry paneled door with a wood-framed screen door. The façade's second story includes two sets of paired windows. The southeast elevation includes a two-story, projecting wing with a shed roof. The first story includes a set of paired windows on the façade (southwest) and a ribbon of four windows on the southeast elevation. The second story of the wing features a small, inset balconet with a wrought iron railing and a non-historic metal support rod accessed by a single-entry glazed door on the façade (southwest) and a single-entry glazed door on the southeast-facing perpendicular return wall. Both doors include exterior, wooden screen doors, and the entrance on the façade is flanked by 12-light, wood-framed sidelights. The southeast elevation of the wing's second story features a ribbon of six windows.

The northwest elevation is only partially visible from the public right-of-way but appears to include multiple individual windows. The rear (northeast) elevation is not visible from the public right-of-way, but a comparison of Sanborn maps and aerial photographs indicate an addition was constructed on the rear elevation between 2012 and 2014.