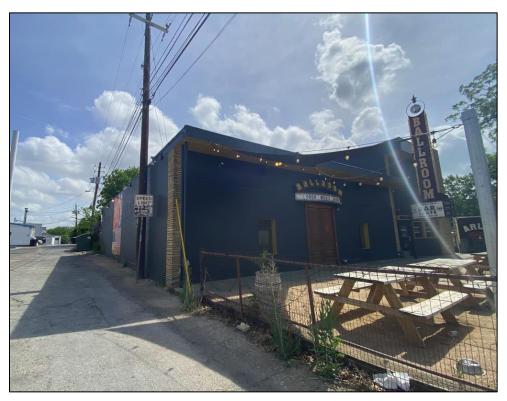

# Photographs:

Façade view of Resource S107, looking northeast.

Oblique view of the façade and southeast elevation of Resource S107, looking north-northwest.

| TEXAS HISTORICAL COMMISSION    |                     |          |        |  |  |
|--------------------------------|---------------------|----------|--------|--|--|
| HISTORIC RESOURCES SURVEY FORM |                     |          |        |  |  |
| PROJECT #                      | Orange Line Project | Local ID | S108   |  |  |
| County                         | Travis              | City     | Austin |  |  |
| Address                        | 3124 Wheeler Street |          |        |  |  |