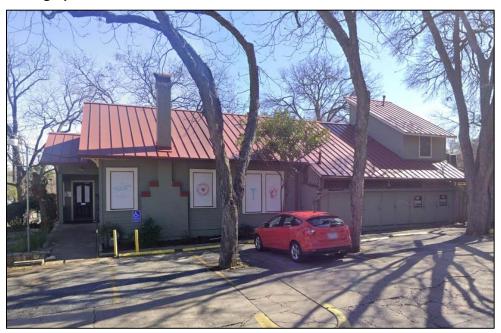

**Resource S107** is a two-story, wood-framed residence with Spanish Eclectic-style influences, a pier-and-beam foundation, and a roughly L-shaped four-square plan composed of the original footprint with a rear addition. The cascading hipped roof features a wide eave overhang and an interior, stucco-clad chimney. The roof is clad with asphalt composition shingles and the exterior walls are covered with stucco. Visible windows include 1/1 wood sash units with exterior, wood-framed screens.

The resource faces southwest, and the first story of the façade features a ribbon of three windows and an inset porch with a wing wall and arched openings on both the façade and northwest elevations. The porch shades a single-entry paneled door with a wood-framed screen door. The façade's second story includes two sets of paired windows. The southeast elevation includes a two-story, projecting wing with a shed roof. The first story includes a set of paired windows on the façade (southwest) and a ribbon of four windows on the southeast elevation. The second story of the wing features a small, inset balconet with a wrought iron railing and a non-historic metal support rod accessed by a single-entry glazed door on the façade (southwest) and a single-entry glazed door on the southeast-facing perpendicular return wall. Both doors include exterior, wooden screen doors, and the entrance on the façade is flanked by 12-light, wood-framed sidelights. The southeast elevation of the wing's second story features a ribbon of six windows.

The northwest elevation is only partially visible from the public right-of-way but appears to include multiple individual windows. The rear (northeast) elevation is not visible from the public right-of-way, but a comparison of Sanborn maps and aerial photographs indicate an addition was constructed on the rear elevation between 2012 and 2014.

Resource S107 retains integrity of location, setting, and association and good level of integrity of design, materials, workmanship, and feeling. The resource appears to retain most of its original features including its stucco cladding, second-story balconette, façade windows. Modifications since construction include the possible replacement of windows on the northwest elevation and the rear (northeast) addition. These alternations do not substantially detract from the resource's original design or its character-defining features.