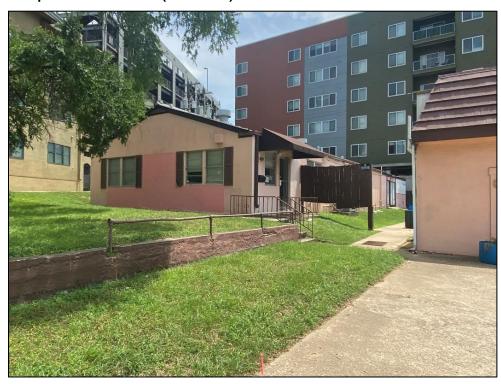

**Resource S107** is a two-story, wood-framed residence with Spanish Eclectic-style influences, a pier-and-beam foundation, and a roughly L-shaped four-square plan composed of the original footprint with a rear addition. The cascading hipped roof features a wide eave overhang and an interior, stucco-clad chimney. The roof is clad with asphalt composition shingles and the exterior walls are covered with stucco. Visible windows include 1/1 wood sash units with exterior, wood-framed screens.

The resource faces southwest, and the first story of the façade features a ribbon of three windows and an inset porch with a wing wall and arched openings on both the façade and northwest elevations. The porch shades a single-entry paneled door with a wood-framed screen door. The façade's second story includes two sets of paired windows. The southeast elevation includes a two-story, projecting wing with a shed roof. The first story includes a set of paired windows on the façade (southwest) and a ribbon of four windows on the southeast elevation. The second story of the wing features a small, inset balconet with a wrought iron railing and a non-historic metal support rod accessed by a single-entry glazed door on the façade (southwest) and a single-entry glazed door on the southeast-facing perpendicular return wall. Both doors include exterior, wooden screen doors, and the entrance on the façade is flanked by 12-light, wood-framed sidelights. The southeast elevation of the wing's second story features a ribbon of six windows.

The northwest elevation is only partially visible from the public right-of-way but appears to include multiple individual windows. The rear (northeast) elevation is not visible from the public right-of-way, but a comparison of Sanborn maps and aerial photographs indicate an addition was constructed on the rear elevation between 2012 and 2014.