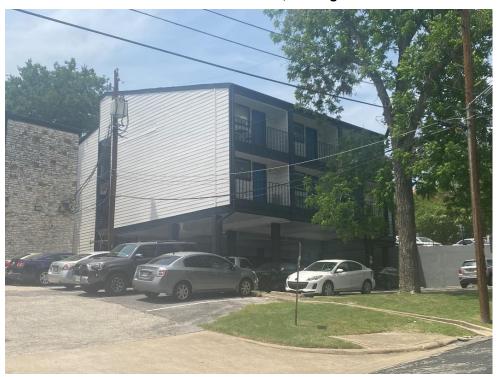

**Resource S107** is a two-story, wood-framed residence with Spanish Eclectic-style influences, a pier-and-beam foundation, and a roughly L-shaped four-square plan composed of the original footprint with a rear addition. The cascading hipped roof features a wide eave overhang and an interior, stucco-clad chimney. The roof is clad with asphalt composition shingles and the exterior walls are covered with stucco. Visible windows include 1/1 wood sash units with exterior, wood-framed screens.

The resource faces southwest, and the first story of the façade features a ribbon of three windows and an inset porch with a wing wall and arched openings on both the façade and northwest elevations. The porch shades a single-entry paneled door with a wood-framed screen door. The façade's second story includes two sets of paired windows. The southeast elevation includes a two-story, projecting wing with a shed roof. The first story includes a set of paired windows on the façade (southwest) and a ribbon of four windows on the southeast elevation. The second story of the wing features a small, inset balconet with a wrought iron railing and a non-historic metal support rod accessed by a single-entry glazed door on the façade (southwest) and a single-entry glazed door on the southeast-facing perpendicular return wall. Both doors include exterior, wooden screen doors, and the entrance on the façade is flanked by 12-light, wood-framed sidelights. The southeast elevation of the wing's second story features a ribbon of six windows.

The northwest elevation is only partially visible from the public right-of-way but appears to include multiple individual windows. The rear (northeast) elevation is not visible from the public right-of-way, but a comparison of Sanborn maps and aerial photographs indicate an addition was constructed on the rear elevation between 2012 and 2014.