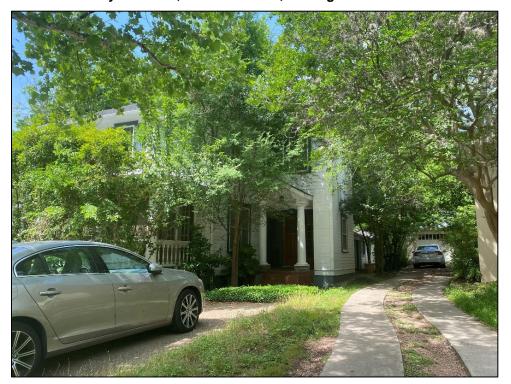

**Resource S107** is a two-story, wood-framed residence with Spanish Eclectic-style influences, a pier-and-beam foundation, and a roughly L-shaped four-square plan composed of the original footprint with a rear addition. The cascading hipped roof features a wide eave overhang and an interior, stucco-clad chimney. The roof is clad with asphalt composition shingles and the exterior walls are covered with stucco. Visible windows include 1/1 wood sash units with exterior, wood-framed screens.

The resource faces southwest, and the first story of the façade features a ribbon of three windows and an inset porch with a wing wall and arched openings on both the façade and northwest elevations. The porch shades a single-entry paneled door with a wood-framed screen door. The façade's second story includes two sets of paired windows. The southeast elevation includes a two-story, projecting wing with a shed roof. The first story includes a set of paired windows on the façade (southwest) and a ribbon of four windows on the southeast elevation. The second story of the wing features a small, inset balconet with a wrought iron railing and a non-historic metal support rod accessed by a single-entry glazed door on the façade (southwest) and a single-entry glazed door on the southeast-facing perpendicular return wall. Both doors include exterior, wooden screen doors, and the entrance on the façade is flanked by 12-light, wood-framed sidelights. The southeast elevation of the wing's second story features a ribbon of six windows.