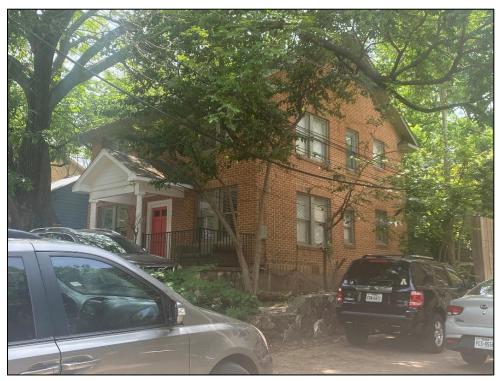

sons in history and lacks architectural design merit to qualify for NRHP eligibility under Criteria B or C. Furthermore, the resource is not likely to yield information important to history or prehistory, and does not qualify for NRHP eligibility under Criterion D. Therefore, Resource S138 is recommended not eligible for listing in the NRHP.

#### References

Austin American. 1933. Classified ad. 22 October, p. 9.

Austin American. 1934. Classified ad for 2714 Whitis. 3 June, p. 15.

Austin American. 1936. Classified ad for 2714 Whitis. 16 May, p. 13.

Austin American-Statesman. 1935. Building Activity Decreases Here. 8 September, p. 6.

#### HISTORIC RESOURCES SURVEY FORM

PROJECT #
County
Address

Orange Line Project
Travis
2714 Whitis Avenue

Local ID S138
City Austin

## Photographs:



Oblique view of the façade and north elevation of Resource S138, looking southwest.



Oblique view of the south elevation and façade of Resource S138, looking northwest.

| TEXAS HISTORICAL COMMISSION    |                     |          |        |  |  |
|--------------------------------|---------------------|----------|--------|--|--|
| HISTORIC RESOURCES SURVEY FORM |                     |          |        |  |  |
| PROJECT#                       | Orange Line Project | Local ID | S139   |  |  |
| County                         | Travis              | City     | Austin |  |  |
| Address                        | 2712 Whitis Avenue  |          |        |  |  |

| SECTION 1                                                                                                              |