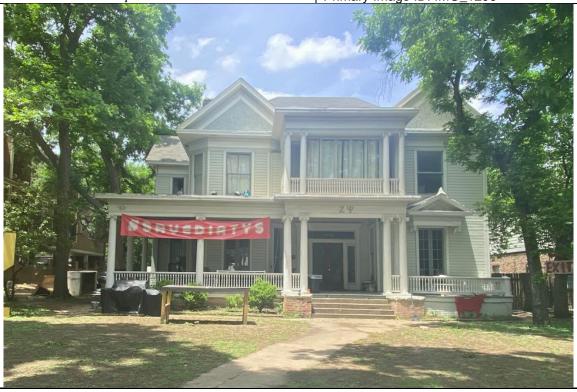

### **Site S107**

**Site S107** is situated in the City of Austin. Historic and modern aerial photographs show the site contains one domestic historic-period resource, identified as Resource S107. Travis CAD data indicates a 1930 year of construction for the resource. The resource is not depicted on the 1922 Austin Sanborn Fire Insurance map but is shown on the 1935 Sanborn map and in a 1940 aerial photograph. Historical research indicates the 1930 CAD year of construction is slightly inaccurate. Newspaper articles indicate the resource was occupied by the summer of 1926 (*Austin American* 1926a). Therefore, the estimated year of construction is ca. 1925.

The resource appears to have been originally occupied by Mrs. R.L. Murphree. There are no entries for the resource in the 1922 or 1924 city directories, but Mrs. Murphree was documented as the resident of the home in August 1926, suggesting the resource was constructed ca. 1925 (*Austin American* 1926; Morrison and Fourmy Directory Co. 1922, 1924). Mrs. Murphree's occupation of the resource was brief. In September 1926, she sold the resource to Mr. and Mrs. J.M. (Jonathan Milton) Grasty, who had relocated to Austin from Houston (*Austin American-Statesman* 1926). Mr. Grasty was employed as a manager of the Houston Structural Steel Company. In 1939, Mr. and Mrs. Grasty sold the resource to Mr. and Mrs. James E. Kilday (*Austin American-Statesman* 1939). Mr. Kilday was a member of the Texas State Bar and at the time of his occupation of the resource, he was employed as the Director of Motor Transportation for the Texas Railroad Commission. From 1943 until his retirement, Mr. Kilday was initially employed as an attorney for the U.S. Justice Department and then as a consultant to the head office of the Antitrust Division (*Austin American* 1966). Mr. Kilday died in 1966, but Mrs. Kilday appears to have continued to occupy the resource until her death in 1979 (*Austin American-Statesman* 1979; Find-A-Grave 2012). Travis CAD records indicate the resource was sold to Robert L. and Pamela Jean Morris in 1979. Pamela sold the resource to its current owners in 2006.

**Resource S107** is a two-story, wood-framed residence with Spanish Eclectic-style influences, a pier-and-beam foundation, and a roughly L-shaped four-square plan composed of the original footprint with a rear addition. The cascading hipped roof features a wide eave overhang and an interior, stucco-clad chimney. The roof is clad with asphalt composition shingles and the exterior walls are covered with stucco. Visible windows include 1/1 wood sash units with exterior, wood-framed screens.

The resource faces southwest, and the first story of the façade features a ribbon of three windows and an inset porch with a wing wall and arched openings on both the façade and northwest elevations. The porch shades a single-entry paneled door with a wood-framed screen door. The façade's second story includes two sets of paired windows. The southeast elevation includes a two-story, projecting wing with a shed roof. The first story includes a set of paired windows on the façade (southwest) and a ribbon of four windows on the southeast elevation. The second story of the wing features a small, inset balconet with a wrought iron railing and a non-historic metal support rod accessed by a single-entry glazed door on the façade (southwest) and a single-entry glazed door on the southeast-facing perpendicular return wall. Both doors include exterior, wooden screen doors, and the entrance on the façade is flanked by 12-light, wood-framed sidelights. The southeast elevation of the wing's second story features a ribbon of six windows.