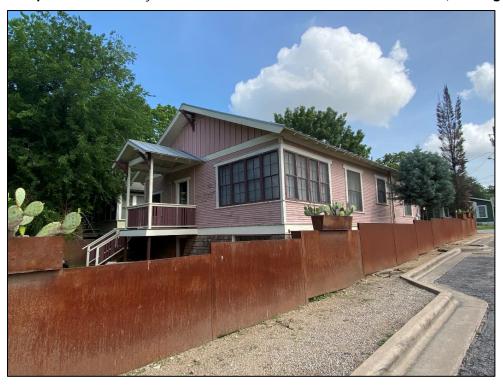

The resource faces southwest, and the first story of the façade features a ribbon of three windows and an inset porch with a wing wall and arched openings on both the façade and northwest elevations. The porch shades a single-entry paneled door with a wood-framed screen door. The façade's second story includes two sets of paired windows. The southeast elevation includes a two-story, projecting wing with a shed roof. The first story includes a set of paired windows on the façade (southwest) and a ribbon of four windows on the southeast elevation. The second story of the wing features a small, inset balconet with a wrought iron railing and a non-historic metal support rod accessed by a single-entry glazed door on the façade (southwest) and a single-entry glazed door on the southeast-facing perpendicular return wall. Both doors include exterior, wooden screen doors, and the entrance on the façade is flanked by 12-light, wood-framed sidelights. The southeast elevation of the wing's second story features a ribbon of six windows.

The northwest elevation is only partially visible from the public right-of-way but appears to include multiple individual windows. The rear (northeast) elevation is not visible from the public right-of-way, but a comparison of Sanborn maps and aerial photographs indicate an addition was constructed on the rear elevation between 2012 and 2014.

# Photographs:

Façade view of Resource S107, looking northeast.

Oblique view of the façade and southeast elevation of Resource S107, looking north-northwest.

| TEXAS HISTORICAL COMMISSION    |                     |          |        |  |  |
|--------------------------------|---------------------|----------|--------|--|--|
| HISTORIC RESOURCES SURVEY FORM |                     |          |        |  |  |
| PROJECT #                      | Orange Line Project | Local ID | S108   |  |  |
| County                         | Travis              | City     | Austin |  |  |
| Address                        | 3124 Wheeler Street |          |        |  |  |