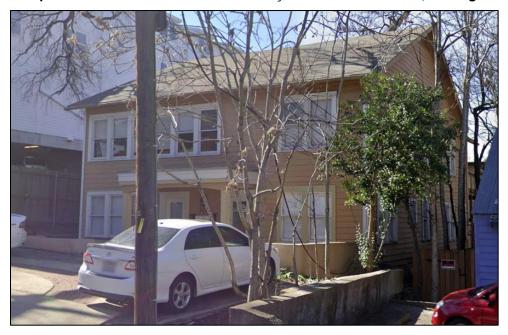

**Resource S107** is a two-story, wood-framed residence with Spanish Eclectic-style influences, a pier-and-beam foundation, and a roughly L-shaped four-square plan composed of the original footprint with a rear addition. The cascading hipped roof features a wide eave overhang and an interior, stucco-clad chimney. The roof is clad with asphalt composition shingles and the exterior walls are covered with stucco. Visible windows include 1/1 wood sash units with exterior, wood-framed screens.

The resource faces southwest, and the first story of the façade features a ribbon of three windows and an inset porch with a wing wall and arched openings on both the façade and northwest elevations. The porch shades a single-entry paneled door with a wood-framed screen door. The façade's second story includes two sets of paired windows. The southeast elevation includes a two-story, projecting wing with a shed roof. The first story includes a set of paired windows on the façade (southwest) and a ribbon of four windows on the southeast elevation. The second story of the wing features a small, inset balconet with a wrought iron railing and a non-historic metal support rod accessed by a single-entry glazed door on the façade (southwest) and a single-entry glazed door on the southeast-facing perpendicular return wall. Both doors include exterior, wooden screen doors, and the entrance on the façade is flanked by 12-light, wood-framed sidelights. The southeast elevation of the wing's second story features a ribbon of six windows.

The northwest elevation is only partially visible from the public right-of-way but appears to include multiple individual windows. The rear (northeast) elevation is not visible from the public right-of-way, but a comparison of Sanborn maps and aerial photographs indicate an addition was constructed on the rear elevation between 2012 and 2014.