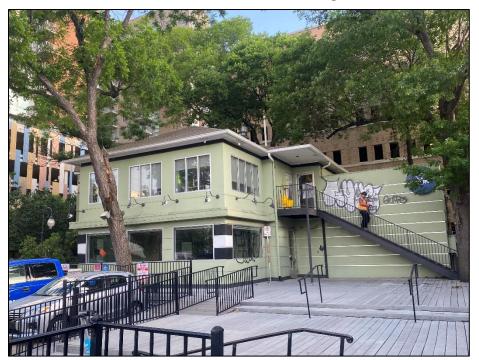

# Photographs:

Façade view of Resource S107, looking northeast.

Oblique view of the façade and southeast elevation of Resource S107, looking north-northwest.

| TEXAS HISTORICAL COMMISSION    |                     |          |        |  |  |
|--------------------------------|---------------------|----------|--------|--|--|
| HISTORIC RESOURCES SURVEY FORM |                     |          |        |  |  |
| PROJECT #                      | Orange Line Project | Local ID | S108   |  |  |
| County                         | Travis              | City     | Austin |  |  |
| Address                        | 3124 Wheeler Street |          |        |  |  |