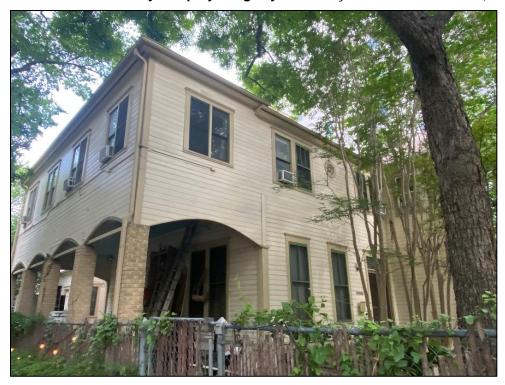

**Resource S107** is a two-story, wood-framed residence with Spanish Eclectic-style influences, a pier-and-beam foundation, and a roughly L-shaped four-square plan composed of the original footprint with a rear addition. The cascading hipped roof features a wide eave overhang and an interior, stucco-clad chimney. The roof is clad with asphalt composition shingles and the exterior walls are covered with stucco. Visible windows include 1/1 wood sash units with exterior, wood-framed screens.

The resource faces southwest, and the first story of the façade features a ribbon of three windows and an inset porch with a wing wall and arched openings on both the façade and northwest elevations. The porch shades a single-entry paneled door with a wood-framed screen door. The façade's second story includes two sets of paired windows. The southeast elevation includes a two-story, projecting wing with a shed roof. The first story includes a set of paired windows on the façade (southwest) and a ribbon of four windows on the southeast elevation. The second story of the wing features a small, inset balconet with a wrought iron railing and a non-historic metal support rod accessed by a single-entry glazed door on the façade (southwest) and a single-entry glazed door on the southeast-facing perpendicular return wall. Both doors include exterior, wooden screen doors, and the entrance on the façade is flanked by 12-light, wood-framed sidelights. The southeast elevation of the wing's second story features a ribbon of six windows.