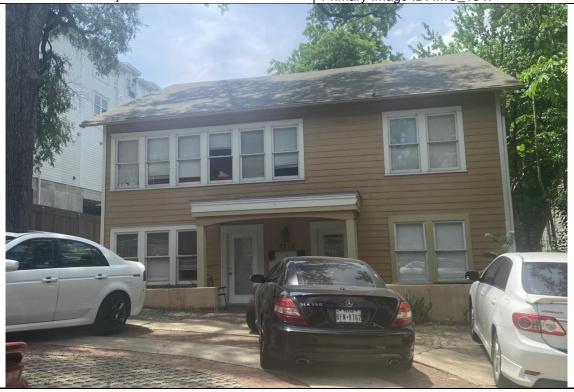

| SECTION 1                                                                           |                                        |  |  |  |  |  |
|-------------------------------------------------------------------------------------|----------------------------------------|--|--|--|--|--|
| Basic Inventory                                                                     |                                        |  |  |  |  |  |
| Current Name Dorman House                                                           |                                        |  |  |  |  |  |
| Historic Name Penn and Nellie Wooldridge House                                      |                                        |  |  |  |  |  |
| Owner Information:                                                                  |                                        |  |  |  |  |  |
| Name Kenneth R and Dianna M Dorman                                                  | Status Click here to enter text.       |  |  |  |  |  |
| Address 3124 Wheeler Street                                                         | City Austin                            |  |  |  |  |  |
| State TX                                                                            | Zip 78705-2816                         |  |  |  |  |  |
| Geographic Location: Latitude: 30.298398                                            | Longitude:97.74032                     |  |  |  |  |  |
| Legal Description (Lot/Block) LOT 50 BLK 6 OLT 74 DIV D A                           | ALDRIDGE PLACE                         |  |  |  |  |  |
| Addition/Subdivision                                                                | <b>Year</b> Click here to enter text.  |  |  |  |  |  |
| Property Type: ⊠Building □Structure □Object □Site □                                 | □District                              |  |  |  |  |  |
| Current Designations:                                                               |                                        |  |  |  |  |  |
| □NR District (Is property contributing? □Yes □No)                                   |                                        |  |  |  |  |  |
| □NHL □NR ⊠RTHL □OTHM □HTC □SAL                                                      |                                        |  |  |  |  |  |
| Architect: Hugo Kuehne                                                              | Builder: undetermined                  |  |  |  |  |  |
| Construction Date: 1913 ⊠Actual □Estimated                                          | d Source: RTHL text                    |  |  |  |  |  |
| Function:                                                                           |                                        |  |  |  |  |  |
| Current Use: ☐ Agriculture ☐ Commerce/trade ☐                                       | □Defense ⊠Domestic □Educational        |  |  |  |  |  |
| □Government □Healthcare □Industry/Processing □                                      | □Recreation/Culture □Religious □Social |  |  |  |  |  |
| □Vacant □Other: Click here to enter text.                                           |                                        |  |  |  |  |  |
| <b>Historic Use:</b> □ Agriculture □ Commerce/trade □                               | □Defense ⊠Domestic □Educational        |  |  |  |  |  |
| □Government □Healthcare □Industry/Processing □Recreation/Culture □Religious □Social |                                        |  |  |  |  |  |
| □ Vacant □ Other: Click here to enter text.                                         | •                                      |  |  |  |  |  |
| Image Information                                                                   |                                        |  |  |  |  |  |
| Recorded by: Kirsten Johnson & Beth Reed                                            | Date Recorded: May 11, 2022            |  |  |  |  |  |
| Photo Data: Resource S108a: façade and north elevation To: southwest                | Primary Image ID: IMG_1244             |  |  |  |  |  |