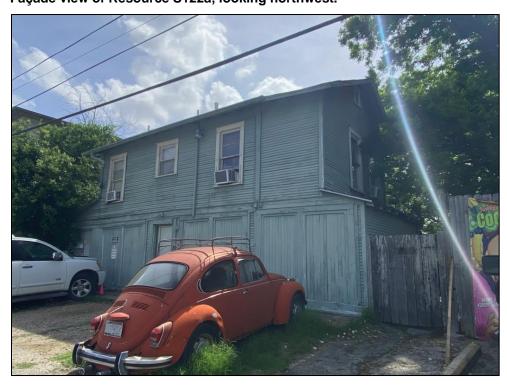

### **Site S107**

**Site S107** is situated in the City of Austin. Historic and modern aerial photographs show the site contains one domestic historic-period resource, identified as Resource S107. Travis CAD data indicates a 1930 year of construction for the resource. The resource is not depicted on the 1922 Austin Sanborn Fire Insurance map but is shown on the 1935 Sanborn map and in a 1940 aerial photograph. Historical research indicates the 1930 CAD year of construction is slightly inaccurate. Newspaper articles indicate the resource was occupied by the summer of 1926 (*Austin American* 1926a). Therefore, the estimated year of construction is ca. 1925.

The resource appears to have been originally occupied by Mrs. R.L. Murphree. There are no entries for the resource in the 1922 or 1924 city directories, but Mrs. Murphree was documented as the resident of the home in August 1926, suggesting the resource was constructed ca. 1925 (*Austin American* 1926; Morrison and Fourmy Directory Co. 1922, 1924). Mrs. Murphree's occupation of the resource was brief. In September 1926, she sold the resource to Mr. and Mrs. J.M. (Jonathan Milton) Grasty, who had relocated to Austin from Houston (*Austin American-Statesman* 1926). Mr. Grasty was employed as a manager of the Houston Structural Steel Company. In 1939, Mr. and Mrs. Grasty sold the resource to Mr. and Mrs. James E. Kilday (*Austin American-Statesman* 1939). Mr. Kilday was a member of the Texas State Bar and at the time of his occupation of the resource, he was employed as the Director of Motor Transportation for the Texas Railroad Commission. From 1943 until his retirement, Mr. Kilday was initially employed as an attorney for the U.S. Justice Department and then as a consultant to the head office of the Antitrust Division (*Austin American* 1966). Mr. Kilday died in 1966, but Mrs. Kilday appears to have continued to occupy the resource until her death in 1979 (*Austin American-Statesman* 1979; Find-A-Grave 2012). Travis CAD records indicate the resource was sold to Robert L. and Pamela Jean Morris in 1979. Pamela sold the resource to its current owners in 2006.

**Resource S107** is a two-story, wood-framed residence with Spanish Eclectic-style influences, a pier-and-beam foundation, and a roughly L-shaped four-square plan composed of the original footprint with a rear addition. The cascading hipped roof features a wide eave overhang and an interior, stucco-clad chimney. The roof is clad with asphalt composition shingles and the exterior walls are covered with stucco. Visible windows include 1/1 wood sash units with exterior, wood-framed screens.

The resource faces southwest, and the first story of the façade features a ribbon of three windows and an inset porch with a wing wall and arched openings on both the façade and northwest elevations. The porch shades a single-entry paneled door with a wood-framed screen door. The façade's second story includes two sets of paired windows. The southeast elevation includes a two-story, projecting wing with a shed roof. The first story includes a set of paired windows on the façade (southwest) and a ribbon of four windows on the southeast elevation. The second story of the wing features a small, inset balconet with a wrought iron railing and a non-historic metal support rod accessed by a single-entry glazed door on the façade (southwest) and a single-entry glazed door on the southeast-facing perpendicular return wall. Both doors include exterior, wooden screen doors, and the entrance on the façade is flanked by 12-light, wood-framed sidelights. The southeast elevation of the wing's second story features a ribbon of six windows.

The northwest elevation is only partially visible from the public right-of-way but appears to include multiple individual windows. The rear (northeast) elevation is not visible from the public right-of-way, but a comparison of Sanborn maps and aerial photographs indicate an addition was constructed on the rear elevation between 2012 and 2014.