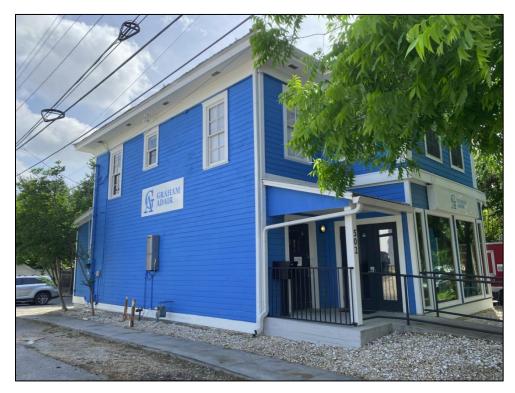

**Resource S107** is a two-story, wood-framed residence with Spanish Eclectic-style influences, a pier-and-beam foundation, and a roughly L-shaped four-square plan composed of the original footprint with a rear addition. The cascading hipped roof features a wide eave overhang and an interior, stucco-clad chimney. The roof is clad with asphalt composition shingles and the exterior walls are covered with stucco. Visible windows include 1/1 wood sash units with exterior, wood-framed screens.

The resource faces southwest, and the first story of the façade features a ribbon of three windows and an inset porch with a wing wall and arched openings on both the façade and northwest elevations. The porch shades a single-entry paneled door with a wood-framed screen door. The façade's second story includes two sets of paired windows. The southeast elevation includes a two-story, projecting wing with a shed roof. The first story includes a set of paired windows on the façade (southwest) and a ribbon of four windows on the southeast elevation. The second story of the wing features a small, inset balconet with a wrought iron railing and a non-historic metal support rod accessed by a single-entry glazed door on the façade (southwest) and a single-entry glazed door on the southeast-facing perpendicular return wall. Both doors include exterior, wooden screen doors, and the entrance on the façade is flanked by 12-light, wood-framed sidelights. The southeast elevation of the wing's second story features a ribbon of six windows.