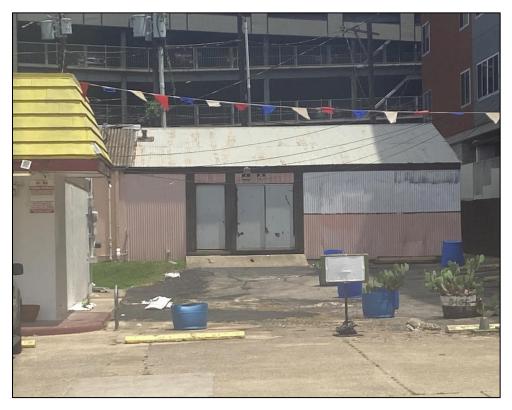

**Resource S107** is a two-story, wood-framed residence with Spanish Eclectic-style influences, a pier-and-beam foundation, and a roughly L-shaped four-square plan composed of the original footprint with a rear addition. The cascading hipped roof features a wide eave overhang and an interior, stucco-clad chimney. The roof is clad with asphalt composition shingles and the exterior walls are covered with stucco. Visible windows include 1/1 wood sash units with exterior, wood-framed screens.

The resource faces southwest, and the first story of the façade features a ribbon of three windows and an inset porch with a wing wall and arched openings on both the façade and northwest elevations. The porch shades a single-entry paneled door with a wood-framed screen door. The façade's second story includes two sets of paired windows. The southeast elevation includes a two-story, projecting wing with a shed roof. The first story includes a set of paired windows on the façade (southwest) and a ribbon of four windows on the southeast elevation. The second story of the wing features a small, inset balconet with a wrought iron railing and a non-historic metal support rod accessed by a single-entry glazed door on the façade (southwest) and a single-entry glazed door on the southeast-facing perpendicular return wall. Both doors include exterior, wooden screen doors, and the entrance on the façade is flanked by 12-light, wood-framed sidelights. The southeast elevation of the wing's second story features a ribbon of six windows.

The northwest elevation is only partially visible from the public right-of-way but appears to include multiple individual windows. The rear (northeast) elevation is not visible from the public right-of-way, but a comparison of Sanborn maps and aerial photographs indicate an addition was constructed on the rear elevation between 2012 and 2014.