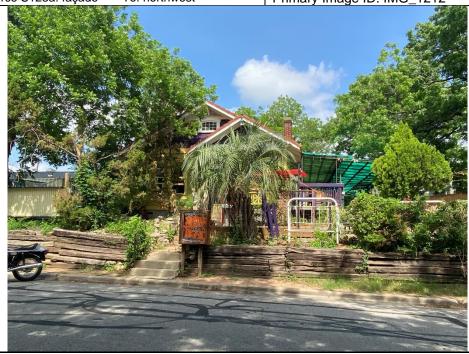

# Photographs:

Façade view of Resource S107, looking northeast.

Oblique view of the façade and southeast elevation of Resource S107, looking north-northwest.

| TEXAS HISTORICAL COMMISSION    |                     |          |        |  |  |
|--------------------------------|---------------------|----------|--------|--|--|
| HISTORIC RESOURCES SURVEY FORM |                     |          |        |  |  |
| PROJECT #                      | Orange Line Project | Local ID | S108   |  |  |
| County                         | Travis              | City     | Austin |  |  |
| Address                        | 3124 Wheeler Street |          |        |  |  |