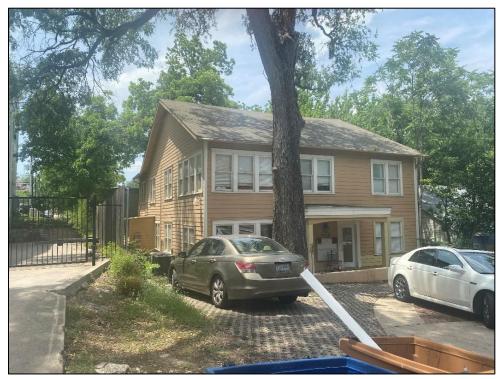

**Resource S107** is a two-story, wood-framed residence with Spanish Eclectic-style influences, a pier-and-beam foundation, and a roughly L-shaped four-square plan composed of the original footprint with a rear addition. The cascading hipped roof features a wide eave overhang and an interior, stucco-clad chimney. The roof is clad with asphalt composition shingles and the exterior walls are covered with stucco. Visible windows include 1/1 wood sash units with exterior, wood-framed screens.

The resource faces southwest, and the first story of the façade features a ribbon of three windows and an inset porch with a wing wall and arched openings on both the façade and northwest elevations. The porch shades a single-entry paneled door with a wood-framed screen door. The façade's second story includes two sets of paired windows. The southeast elevation includes a two-story, projecting wing with a shed roof. The first story includes a set of paired windows on the façade (southwest) and a ribbon of four windows on the southeast elevation. The second story of the wing features a small, inset balconet with a wrought iron railing and a non-historic metal support rod accessed by a single-entry glazed door on the façade (southwest) and a single-entry glazed door on the southeast-facing perpendicular return wall. Both doors include exterior, wooden screen doors, and the entrance on the façade is flanked by 12-light, wood-framed sidelights. The southeast elevation of the wing's second story features a ribbon of six windows.

The northwest elevation is only partially visible from the public right-of-way but appears to include multiple individual windows. The rear (northeast) elevation is not visible from the public right-of-way, but a comparison of Sanborn maps and aerial photographs indicate an addition was constructed on the rear elevation between 2012 and 2014.