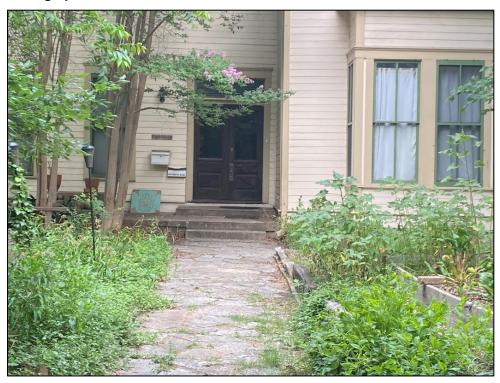

**Resource S107** is a two-story, wood-framed residence with Spanish Eclectic-style influences, a pier-and-beam foundation, and a roughly L-shaped four-square plan composed of the original footprint with a rear addition. The cascading hipped roof features a wide eave overhang and an interior, stucco-clad chimney. The roof is clad with asphalt composition shingles and the exterior walls are covered with stucco. Visible windows include 1/1 wood sash units with exterior, wood-framed screens.

The resource faces southwest, and the first story of the façade features a ribbon of three windows and an inset porch with a wing wall and arched openings on both the façade and northwest elevations. The porch shades a single-entry paneled door with a wood-framed screen door. The façade's second story includes two sets of paired windows. The southeast elevation includes a two-story, projecting wing with a shed roof. The first story includes a set of paired windows on the façade (southwest) and a ribbon of four windows on the southeast elevation. The second story of the wing features a small, inset balconet with a wrought iron railing and a non-historic metal support rod accessed by a single-entry glazed door on the façade (southwest) and a single-entry glazed door on the southeast-facing perpendicular return wall. Both doors include exterior, wooden screen doors, and the entrance on the façade is flanked by 12-light, wood-framed sidelights. The southeast elevation of the wing's second story features a ribbon of six windows.