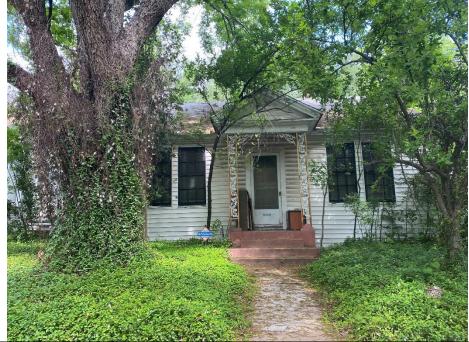

**Resource S107** is a two-story, wood-framed residence with Spanish Eclectic-style influences, a pier-and-beam foundation, and a roughly L-shaped four-square plan composed of the original footprint with a rear addition. The cascading hipped roof features a wide eave overhang and an interior, stucco-clad chimney. The roof is clad with asphalt composition shingles and the exterior walls are covered with stucco. Visible windows include 1/1 wood sash units with exterior, wood-framed screens.

The resource faces southwest, and the first story of the façade features a ribbon of three windows and an inset porch with a wing wall and arched openings on both the façade and northwest elevations. The porch shades a single-entry paneled door with a wood-framed screen door. The façade's second story includes two sets of paired windows. The southeast elevation includes a two-story, projecting wing with a shed roof. The first story includes a set of paired windows on the façade (southwest) and a ribbon of four windows on the southeast elevation. The second story of the wing features a small, inset balconet with a wrought iron railing and a non-historic metal support rod accessed by a single-entry glazed door on the façade (southwest) and a single-entry glazed door on the southeast-facing perpendicular return wall. Both doors include exterior, wooden screen doors, and the entrance on the façade is flanked by 12-light, wood-framed sidelights. The southeast elevation of the wing's second story features a ribbon of six windows.

The northwest elevation is only partially visible from the public right-of-way but appears to include multiple individual windows. The rear (northeast) elevation is not visible from the public right-of-way, but a comparison of Sanborn maps and aerial photographs indicate an addition was constructed on the rear elevation between 2012 and 2014.