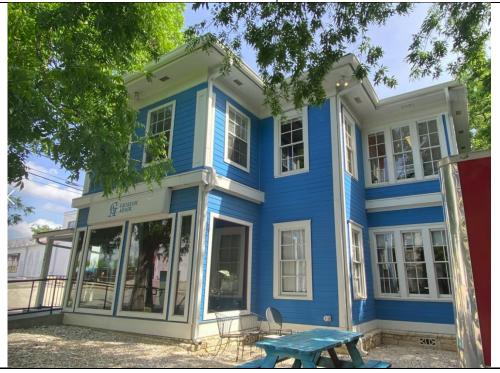

**Resource S107** is a two-story, wood-framed residence with Spanish Eclectic-style influences, a pier-and-beam foundation, and a roughly L-shaped four-square plan composed of the original footprint with a rear addition. The cascading hipped roof features a wide eave overhang and an interior, stucco-clad chimney. The roof is clad with asphalt composition shingles and the exterior walls are covered with stucco. Visible windows include 1/1 wood sash units with exterior, wood-framed screens.

The resource faces southwest, and the first story of the façade features a ribbon of three windows and an inset porch with a wing wall and arched openings on both the façade and northwest elevations. The porch shades a single-entry paneled door with a wood-framed screen door. The façade's second story includes two sets of paired windows. The southeast elevation includes a two-story, projecting wing with a shed roof. The first story includes a set of paired windows on the façade (southwest) and a ribbon of four windows on the southeast elevation. The second story of the wing features a small, inset balconet with a wrought iron railing and a non-historic metal support rod accessed by a single-entry glazed door on the façade (southwest) and a single-entry glazed door on the southeast-facing perpendicular return wall. Both doors include exterior, wooden screen doors, and the entrance on the façade is flanked by 12-light, wood-framed sidelights. The southeast elevation of the wing's second story features a ribbon of six windows.