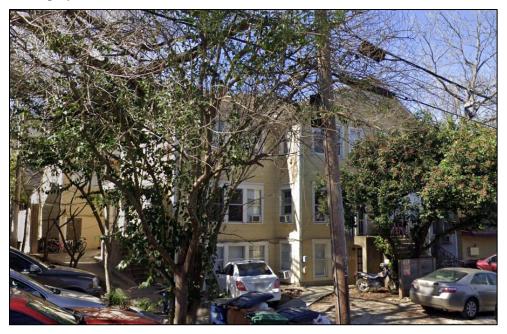

The resource faces southwest, and the first story of the façade features a ribbon of three windows and an inset porch with a wing wall and arched openings on both the façade and northwest elevations. The porch shades a single-entry paneled door with a wood-framed screen door. The façade's second story includes two sets of paired windows. The southeast elevation includes a two-story, projecting wing with a shed roof. The first story includes a set of paired windows on the façade (southwest) and a ribbon of four windows on the southeast elevation. The second story of the wing features a small, inset balconet with a wrought iron railing and a non-historic metal support rod accessed by a single-entry glazed door on the façade (southwest) and a single-entry glazed door on the southeast-facing perpendicular return wall. Both doors include exterior, wooden screen doors, and the entrance on the façade is flanked by 12-light, wood-framed sidelights. The southeast elevation of the wing's second story features a ribbon of six windows.

The northwest elevation is only partially visible from the public right-of-way but appears to include multiple individual windows. The rear (northeast) elevation is not visible from the public right-of-way, but a comparison of Sanborn maps and aerial photographs indicate an addition was constructed on the rear elevation between 2012 and 2014.

# Photographs:

Façade view of Resource S107, looking northeast.

Oblique view of the façade and southeast elevation of Resource S107, looking north-northwest.

| TEXAS HISTORICAL COMMISSION    |                     |          |        |  |  |
|--------------------------------|---------------------|----------|--------|--|--|
| HISTORIC RESOURCES SURVEY FORM |                     |          |        |  |  |
| PROJECT #                      | Orange Line Project | Local ID | S108   |  |  |
| County                         | Travis              | City     | Austin |  |  |
| Address                        | 3124 Wheeler Street |          |        |  |  |