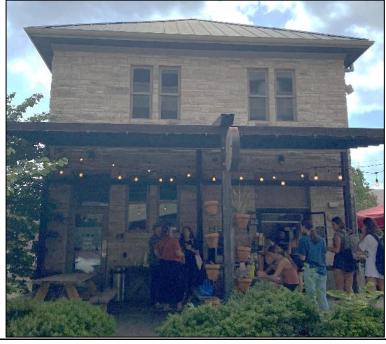

**Resource S107** is a two-story, wood-framed residence with Spanish Eclectic-style influences, a pier-and-beam foundation, and a roughly L-shaped four-square plan composed of the original footprint with a rear addition. The cascading hipped roof features a wide eave overhang and an interior, stucco-clad chimney. The roof is clad with asphalt composition shingles and the exterior walls are covered with stucco. Visible windows include 1/1 wood sash units with exterior, wood-framed screens.

The resource faces southwest, and the first story of the façade features a ribbon of three windows and an inset porch with a wing wall and arched openings on both the façade and northwest elevations. The porch shades a single-entry paneled door with a wood-framed screen door. The façade's second story includes two sets of paired windows. The southeast elevation includes a two-story, projecting wing with a shed roof. The first story includes a set of paired windows on the façade (southwest) and a ribbon of four windows on the southeast elevation. The second story of the wing features a small, inset balconet with a wrought iron railing and a non-historic metal support rod accessed by a single-entry glazed door on the façade (southwest) and a single-entry glazed door on the southeast-facing perpendicular return wall. Both doors include exterior, wooden screen doors, and the entrance on the façade is flanked by 12-light, wood-framed sidelights. The southeast elevation of the wing's second story features a ribbon of six windows.