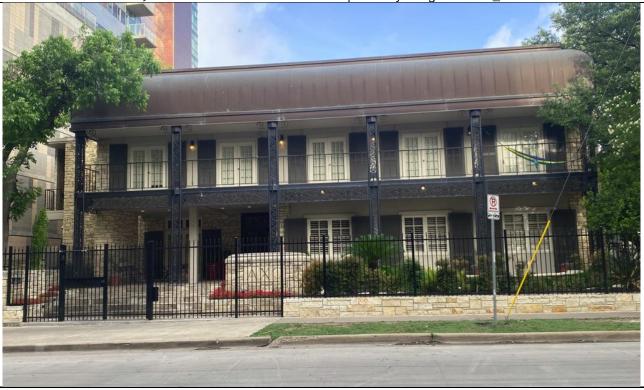

**Resource S107** is a two-story, wood-framed residence with Spanish Eclectic-style influences, a pier-and-beam foundation, and a roughly L-shaped four-square plan composed of the original footprint with a rear addition. The cascading hipped roof features a wide eave overhang and an interior, stucco-clad chimney. The roof is clad with asphalt composition shingles and the exterior walls are covered with stucco. Visible windows include 1/1 wood sash units with exterior, wood-framed screens.

The resource faces southwest, and the first story of the façade features a ribbon of three windows and an inset porch with a wing wall and arched openings on both the façade and northwest elevations. The porch shades a single-entry paneled door with a wood-framed screen door. The façade's second story includes two sets of paired windows. The southeast elevation includes a two-story, projecting wing with a shed roof. The first story includes a set of paired windows on the façade (southwest) and a ribbon of four windows on the southeast elevation. The second story of the wing features a small, inset balconet with a wrought iron railing and a non-historic metal support rod accessed by a single-entry glazed door on the façade (southwest) and a single-entry glazed door on the southeast-facing perpendicular return wall. Both doors include exterior, wooden screen doors, and the entrance on the façade is flanked by 12-light, wood-framed sidelights. The southeast elevation of the wing's second story features a ribbon of six windows.

The northwest elevation is only partially visible from the public right-of-way but appears to include multiple individual windows. The rear (northeast) elevation is not visible from the public right-of-way, but a comparison of Sanborn maps and aerial photographs indicate an addition was constructed on the rear elevation between 2012 and 2014.