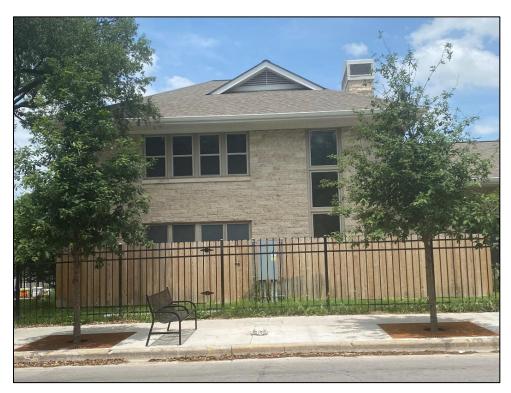

**Resource S107** is a two-story, wood-framed residence with Spanish Eclectic-style influences, a pier-and-beam foundation, and a roughly L-shaped four-square plan composed of the original footprint with a rear addition. The cascading hipped roof features a wide eave overhang and an interior, stucco-clad chimney. The roof is clad with asphalt composition shingles and the exterior walls are covered with stucco. Visible windows include 1/1 wood sash units with exterior, wood-framed screens.

The resource faces southwest, and the first story of the façade features a ribbon of three windows and an inset porch with a wing wall and arched openings on both the façade and northwest elevations. The porch shades a single-entry paneled door with a wood-framed screen door. The façade's second story includes two sets of paired windows. The southeast elevation includes a two-story, projecting wing with a shed roof. The first story includes a set of paired windows on the façade (southwest) and a ribbon of four windows on the southeast elevation. The second story of the wing features a small, inset balconet with a wrought iron railing and a non-historic metal support rod accessed by a single-entry glazed door on the façade (southwest) and a single-entry glazed door on the southeast-facing perpendicular return wall. Both doors include exterior, wooden screen doors, and the entrance on the façade is flanked by 12-light, wood-framed sidelights. The southeast elevation of the wing's second story features a ribbon of six windows.

The northwest elevation is only partially visible from the public right-of-way but appears to include multiple individual windows. The rear (northeast) elevation is not visible from the public right-of-way, but a comparison of Sanborn maps and aerial photographs indicate an addition was constructed on the rear elevation between 2012 and 2014.