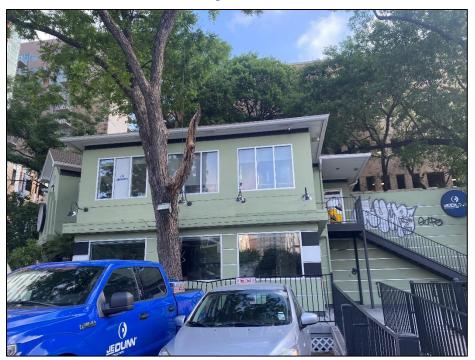

**Resource S107** is a two-story, wood-framed residence with Spanish Eclectic-style influences, a pier-and-beam foundation, and a roughly L-shaped four-square plan composed of the original footprint with a rear addition. The cascading hipped roof features a wide eave overhang and an interior, stucco-clad chimney. The roof is clad with asphalt composition shingles and the exterior walls are covered with stucco. Visible windows include 1/1 wood sash units with exterior, wood-framed screens.

The resource faces southwest, and the first story of the façade features a ribbon of three windows and an inset porch with a wing wall and arched openings on both the façade and northwest elevations. The porch shades a single-entry paneled door with a wood-framed screen door. The façade's second story includes two sets of paired windows. The southeast elevation includes a two-story, projecting wing with a shed roof. The first story includes a set of paired windows on the façade (southwest) and a ribbon of four windows on the southeast elevation. The second story of the wing features a small, inset balconet with a wrought iron railing and a non-historic metal support rod accessed by a single-entry glazed door on the façade (southwest) and a single-entry glazed door on the southeast-facing perpendicular return wall. Both doors include exterior, wooden screen doors, and the entrance on the façade is flanked by 12-light, wood-framed sidelights. The southeast elevation of the wing's second story features a ribbon of six windows.