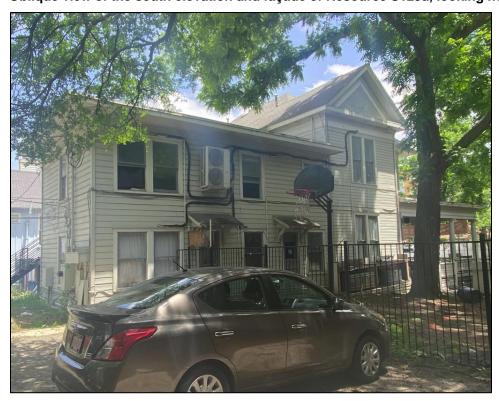

# Photographs:

Façade view of Resource S107, looking northeast.

Oblique view of the façade and southeast elevation of Resource S107, looking north-northwest.

| TEXAS HISTORICAL COMMISSION    |                     |          |        |  |  |
|--------------------------------|---------------------|----------|--------|--|--|
| HISTORIC RESOURCES SURVEY FORM |                     |          |        |  |  |
| PROJECT #                      | Orange Line Project | Local ID | S108   |  |  |
| County                         | Travis              | City     | Austin |  |  |
| Address                        | 3124 Wheeler Street |          |        |  |  |