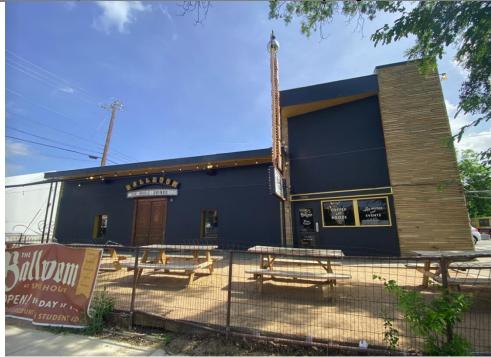

# Photographs:

Façade view of Resource S107, looking northeast.

Oblique view of the façade and southeast elevation of Resource S107, looking north-northwest.

| TEXAS HISTORICAL COMMISSION    |                     |          |        |  |  |
|--------------------------------|---------------------|----------|--------|--|--|
| HISTORIC RESOURCES SURVEY FORM |                     |          |        |  |  |
| PROJECT #                      | Orange Line Project | Local ID | S108   |  |  |
| County                         | Travis              | City     | Austin |  |  |
| Address                        | 3124 Wheeler Street |          |        |  |  |