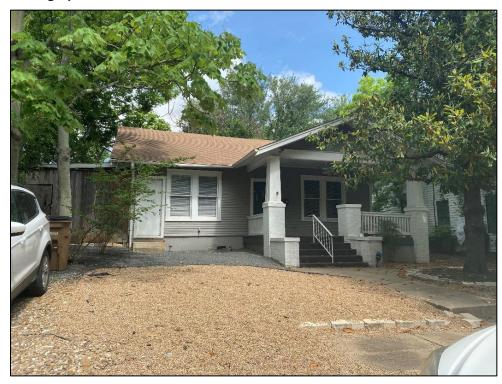

# Photographs:

Façade view of Resource S107, looking northeast.

Oblique view of the façade and southeast elevation of Resource S107, looking north-northwest.

| TEXAS HISTORICAL COMMISSION    |                     |          |        |  |  |
|--------------------------------|---------------------|----------|--------|--|--|
| HISTORIC RESOURCES SURVEY FORM |                     |          |        |  |  |
| PROJECT #                      | Orange Line Project | Local ID | S108   |  |  |
| County                         | Travis              | City     | Austin |  |  |
| Address                        | 3124 Wheeler Street |          |        |  |  |