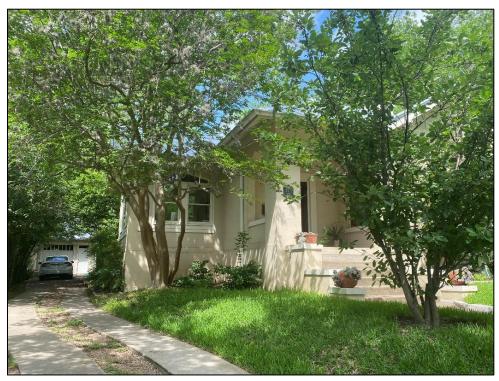

| SECTION 1                                                               |                                                       |  |  |  |  |
|-------------------------------------------------------------------------|-------------------------------------------------------|--|--|--|--|
| Basic Inventory                                                         |                                                       |  |  |  |  |
| Current Name Parsegian-Kalmaz House                                     |                                                       |  |  |  |  |
| Historic Name Murphree / Grasty House                                   |                                                       |  |  |  |  |
| Owner Information:                                                      |                                                       |  |  |  |  |
| Name Homer Parsegian & Phyllis Kalmaz                                   | Status Click here to enter text.                      |  |  |  |  |
| Address 410 W. 32nd Street                                              | City Austin                                           |  |  |  |  |
| State TX                                                                | Zip 78705-2306                                        |  |  |  |  |
| Geographic Location: Latitude: 30.298869                                | Longitude: <u>-97.7399</u>                            |  |  |  |  |
| Legal Description (Lot/Block) <u>E55FT OF LOT 51 BLK 5 OL</u>           |                                                       |  |  |  |  |
| Addition/Subdivision                                                    | Year Click here to enter text.                        |  |  |  |  |
| <b>Property Type:</b> ⊠Building □Structure □Object □Site                | □District                                             |  |  |  |  |
| Current Designations:                                                   |                                                       |  |  |  |  |
| □NR District (Is property contributing? □Yes □No)                       |                                                       |  |  |  |  |
| □NHL □NR □RTHL □OTHM □HTC □SAL                                          | □Local ⊠Other: Contributor to local historic district |  |  |  |  |
| Architect: undetermined                                                 | Builder: undetermined                                 |  |  |  |  |
| Construction Date: 1926 □Actual ⊠Estimat                                | ted Source: Austin American-Statesman 1926a, 1926b    |  |  |  |  |
| Function:                                                               |                                                       |  |  |  |  |
| Current Use: ☐ Agriculture ☐ Commerce/trade                             | □ Defense □ Domestic □ Educational                    |  |  |  |  |
| □Government □Healthcare □Industry/Processing                            | □Recreation/Culture □Religious □Social                |  |  |  |  |
| □Vacant □Other: Click here to enter text.                               |                                                       |  |  |  |  |
| Historic Use: ☐ Agriculture ☐ Commerce/trade                            | □ Defense □ Domestic □ Educational                    |  |  |  |  |
| □Government □Healthcare □Industry/Processing                            | □Recreation/Culture □Religious □Social                |  |  |  |  |
| □Vacant □Other: Click here to enter text.                               |                                                       |  |  |  |  |
| Image Information                                                       |                                                       |  |  |  |  |
| Recorded by: Kirsten Johnson & Beth Reed                                | Date Recorded: May 11, 2022                           |  |  |  |  |
| Photo Data: Resource S107: northwest elevation and facade To: northeast | Primary Image ID: IMG_1250                            |  |  |  |  |

**Resource S107** is a two-story, wood-framed residence with Spanish Eclectic-style influences, a pier-and-beam foundation, and a roughly L-shaped four-square plan composed of the original footprint with a rear addition. The cascading hipped roof features a wide eave overhang and an interior, stucco-clad chimney. The roof is clad with asphalt composition shingles and the exterior walls are covered with stucco. Visible windows include 1/1 wood sash units with exterior, wood-framed screens.

The resource faces southwest, and the first story of the façade features a ribbon of three windows and an inset porch with a wing wall and arched openings on both the façade and northwest elevations. The porch shades a single-entry paneled door with a wood-framed screen door. The façade's second story includes two sets of paired windows. The southeast elevation includes a two-story, projecting wing with a shed roof. The first story includes a set of paired windows on the façade (southwest) and a ribbon of four windows on the southeast elevation. The second story of the wing features a small, inset balconet with a wrought iron railing and a non-historic metal support rod accessed by a single-entry glazed door on the façade (southwest) and a single-entry glazed door on the southeast-facing perpendicular return wall. Both doors include exterior, wooden screen doors, and the entrance on the façade is flanked by 12-light, wood-framed sidelights. The southeast elevation of the wing's second story features a ribbon of six windows.