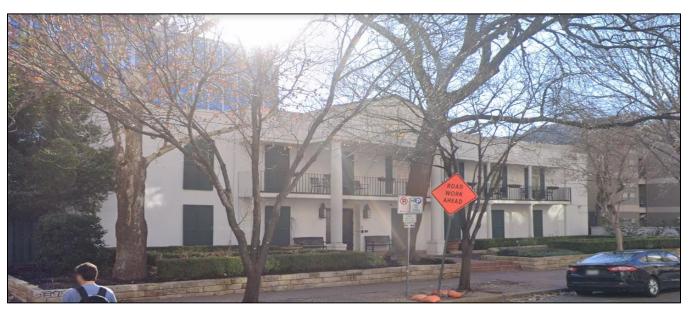

**Resource S107** is a two-story, wood-framed residence with Spanish Eclectic-style influences, a pier-and-beam foundation, and a roughly L-shaped four-square plan composed of the original footprint with a rear addition. The cascading hipped roof features a wide eave overhang and an interior, stucco-clad chimney. The roof is clad with asphalt composition shingles and the exterior walls are covered with stucco. Visible windows include 1/1 wood sash units with exterior, wood-framed screens.

The resource faces southwest, and the first story of the façade features a ribbon of three windows and an inset porch with a wing wall and arched openings on both the façade and northwest elevations. The porch shades a single-entry paneled door with a wood-framed screen door. The façade's second story includes two sets of paired windows. The southeast elevation includes a two-story, projecting wing with a shed roof. The first story includes a set of paired windows on the façade (southwest) and a ribbon of four windows on the southeast elevation. The second story of the wing features a small, inset balconet with a wrought iron railing and a non-historic metal support rod accessed by a single-entry glazed door on the façade (southwest) and a single-entry glazed door on the southeast-facing perpendicular return wall. Both doors include exterior, wooden screen doors, and the entrance on the façade is flanked by 12-light, wood-framed sidelights. The southeast elevation of the wing's second story features a ribbon of six windows.

The northwest elevation is only partially visible from the public right-of-way but appears to include multiple individual windows. The rear (northeast) elevation is not visible from the public right-of-way, but a comparison of Sanborn maps and aerial photographs indicate an addition was constructed on the rear elevation between 2012 and 2014.

# Photographs:

Façade view of Resource S107, looking northeast.

Oblique view of the façade and southeast elevation of Resource S107, looking north-northwest.

| TEXAS HISTORICAL COMMISSION    |                     |          |        |  |  |
|--------------------------------|---------------------|----------|--------|--|--|
| HISTORIC RESOURCES SURVEY FORM |                     |          |        |  |  |
| PROJECT #                      | Orange Line Project | Local ID | S108   |  |  |
| County                         | Travis              | City     | Austin |  |  |
| Address                        | 3124 Wheeler Street |          |        |  |  |