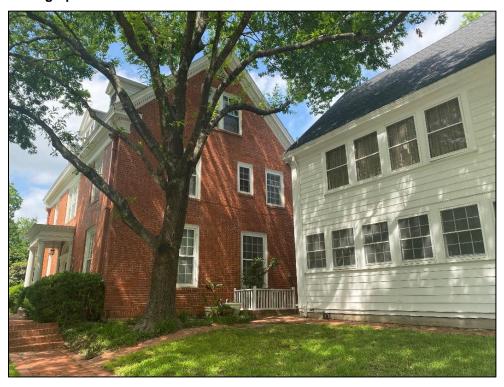

**Resource S107** is a two-story, wood-framed residence with Spanish Eclectic-style influences, a pier-and-beam foundation, and a roughly L-shaped four-square plan composed of the original footprint with a rear addition. The cascading hipped roof features a wide eave overhang and an interior, stucco-clad chimney. The roof is clad with asphalt composition shingles and the exterior walls are covered with stucco. Visible windows include 1/1 wood sash units with exterior, wood-framed screens.

The resource faces southwest, and the first story of the façade features a ribbon of three windows and an inset porch with a wing wall and arched openings on both the façade and northwest elevations. The porch shades a single-entry paneled door with a wood-framed screen door. The façade's second story includes two sets of paired windows. The southeast elevation includes a two-story, projecting wing with a shed roof. The first story includes a set of paired windows on the façade (southwest) and a ribbon of four windows on the southeast elevation. The second story of the wing features a small, inset balconet with a wrought iron railing and a non-historic metal support rod accessed by a single-entry glazed door on the façade (southwest) and a single-entry glazed door on the southeast-facing perpendicular return wall. Both doors include exterior, wooden screen doors, and the entrance on the façade is flanked by 12-light, wood-framed sidelights. The southeast elevation of the wing's second story features a ribbon of six windows.

The northwest elevation is only partially visible from the public right-of-way but appears to include multiple individual windows. The rear (northeast) elevation is not visible from the public right-of-way, but a comparison of Sanborn maps and aerial photographs indicate an addition was constructed on the rear elevation between 2012 and 2014.