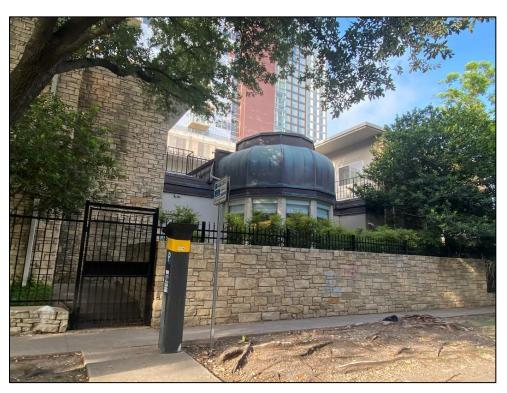

**Resource S107** is a two-story, wood-framed residence with Spanish Eclectic-style influences, a pier-and-beam foundation, and a roughly L-shaped four-square plan composed of the original footprint with a rear addition. The cascading hipped roof features a wide eave overhang and an interior, stucco-clad chimney. The roof is clad with asphalt composition shingles and the exterior walls are covered with stucco. Visible windows include 1/1 wood sash units with exterior, wood-framed screens.

The resource faces southwest, and the first story of the façade features a ribbon of three windows and an inset porch with a wing wall and arched openings on both the façade and northwest elevations. The porch shades a single-entry paneled door with a wood-framed screen door. The façade's second story includes two sets of paired windows. The southeast elevation includes a two-story, projecting wing with a shed roof. The first story includes a set of paired windows on the façade (southwest) and a ribbon of four windows on the southeast elevation. The second story of the wing features a small, inset balconet with a wrought iron railing and a non-historic metal support rod accessed by a single-entry glazed door on the façade (southwest) and a single-entry glazed door on the southeast-facing perpendicular return wall. Both doors include exterior, wooden screen doors, and the entrance on the façade is flanked by 12-light, wood-framed sidelights. The southeast elevation of the wing's second story features a ribbon of six windows.