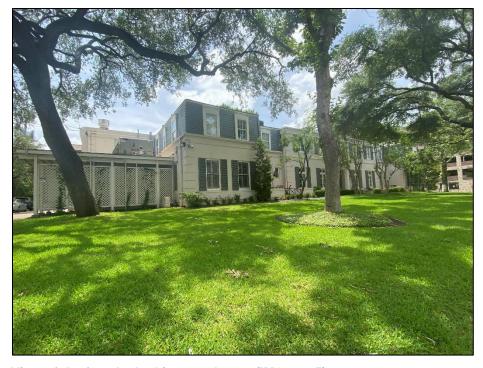

**Resource S107** is a two-story, wood-framed residence with Spanish Eclectic-style influences, a pier-and-beam foundation, and a roughly L-shaped four-square plan composed of the original footprint with a rear addition. The cascading hipped roof features a wide eave overhang and an interior, stucco-clad chimney. The roof is clad with asphalt composition shingles and the exterior walls are covered with stucco. Visible windows include 1/1 wood sash units with exterior, wood-framed screens.

The resource faces southwest, and the first story of the façade features a ribbon of three windows and an inset porch with a wing wall and arched openings on both the façade and northwest elevations. The porch shades a single-entry paneled door with a wood-framed screen door. The façade's second story includes two sets of paired windows. The southeast elevation includes a two-story, projecting wing with a shed roof. The first story includes a set of paired windows on the façade (southwest) and a ribbon of four windows on the southeast elevation. The second story of the wing features a small, inset balconet with a wrought iron railing and a non-historic metal support rod accessed by a single-entry glazed door on the façade (southwest) and a single-entry glazed door on the southeast-facing perpendicular return wall. Both doors include exterior, wooden screen doors, and the entrance on the façade is flanked by 12-light, wood-framed sidelights. The southeast elevation of the wing's second story features a ribbon of six windows.