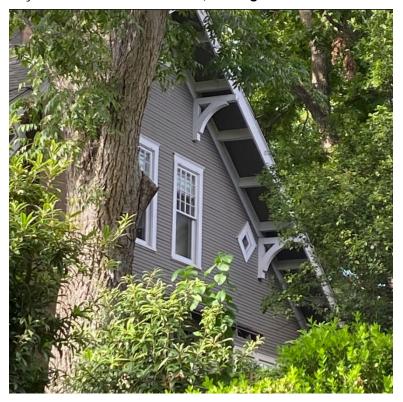

**Resource S107** is a two-story, wood-framed residence with Spanish Eclectic-style influences, a pier-and-beam foundation, and a roughly L-shaped four-square plan composed of the original footprint with a rear addition. The cascading hipped roof features a wide eave overhang and an interior, stucco-clad chimney. The roof is clad with asphalt composition shingles and the exterior walls are covered with stucco. Visible windows include 1/1 wood sash units with exterior, wood-framed screens.

The resource faces southwest, and the first story of the façade features a ribbon of three windows and an inset porch with a wing wall and arched openings on both the façade and northwest elevations. The porch shades a single-entry paneled door with a wood-framed screen door. The façade's second story includes two sets of paired windows. The southeast elevation includes a two-story, projecting wing with a shed roof. The first story includes a set of paired windows on the façade (southwest) and a ribbon of four windows on the southeast elevation. The second story of the wing features a small, inset balconet with a wrought iron railing and a non-historic metal support rod accessed by a single-entry glazed door on the façade (southwest) and a single-entry glazed door on the southeast-facing perpendicular return wall. Both doors include exterior, wooden screen doors, and the entrance on the façade is flanked by 12-light, wood-framed sidelights. The southeast elevation of the wing's second story features a ribbon of six windows.