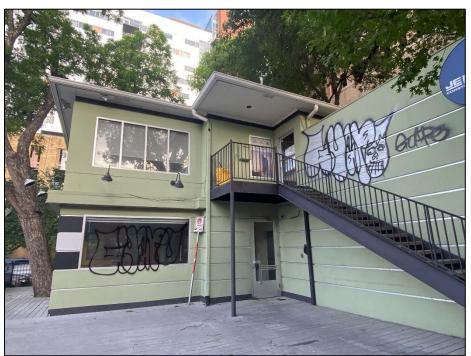

**Resource S107** is a two-story, wood-framed residence with Spanish Eclectic-style influences, a pier-and-beam foundation, and a roughly L-shaped four-square plan composed of the original footprint with a rear addition. The cascading hipped roof features a wide eave overhang and an interior, stucco-clad chimney. The roof is clad with asphalt composition shingles and the exterior walls are covered with stucco. Visible windows include 1/1 wood sash units with exterior, wood-framed screens.

The resource faces southwest, and the first story of the façade features a ribbon of three windows and an inset porch with a wing wall and arched openings on both the façade and northwest elevations. The porch shades a single-entry paneled door with a wood-framed screen door. The façade's second story includes two sets of paired windows. The southeast elevation includes a two-story, projecting wing with a shed roof. The first story includes a set of paired windows on the façade (southwest) and a ribbon of four windows on the southeast elevation. The second story of the wing features a small, inset balconet with a wrought iron railing and a non-historic metal support rod accessed by a single-entry glazed door on the façade (southwest) and a single-entry glazed door on the southeast-facing perpendicular return wall. Both doors include exterior, wooden screen doors, and the entrance on the façade is flanked by 12-light, wood-framed sidelights. The southeast elevation of the wing's second story features a ribbon of six windows.

The northwest elevation is only partially visible from the public right-of-way but appears to include multiple individual windows. The rear (northeast) elevation is not visible from the public right-of-way, but a comparison of Sanborn maps and aerial photographs indicate an addition was constructed on the rear elevation between 2012 and 2014.