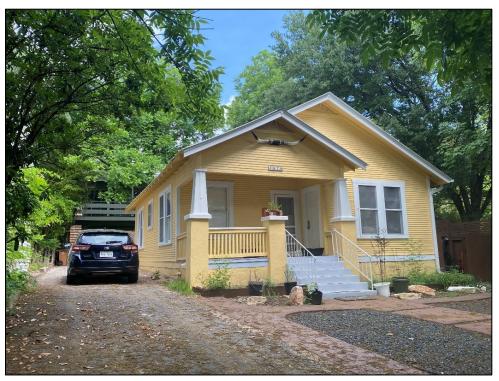

**Resource S107** is a two-story, wood-framed residence with Spanish Eclectic-style influences, a pier-and-beam foundation, and a roughly L-shaped four-square plan composed of the original footprint with a rear addition. The cascading hipped roof features a wide eave overhang and an interior, stucco-clad chimney. The roof is clad with asphalt composition shingles and the exterior walls are covered with stucco. Visible windows include 1/1 wood sash units with exterior, wood-framed screens.

The resource faces southwest, and the first story of the façade features a ribbon of three windows and an inset porch with a wing wall and arched openings on both the façade and northwest elevations. The porch shades a single-entry paneled door with a wood-framed screen door. The façade's second story includes two sets of paired windows. The southeast elevation includes a two-story, projecting wing with a shed roof. The first story includes a set of paired windows on the façade (southwest) and a ribbon of four windows on the southeast elevation. The second story of the wing features a small, inset balconet with a wrought iron railing and a non-historic metal support rod accessed by a single-entry glazed door on the façade (southwest) and a single-entry glazed door on the southeast-facing perpendicular return wall. Both doors include exterior, wooden screen doors, and the entrance on the façade is flanked by 12-light, wood-framed sidelights. The southeast elevation of the wing's second story features a ribbon of six windows.

# Photographs:

Façade view of Resource S107, looking northeast.

Oblique view of the façade and southeast elevation of Resource S107, looking north-northwest.

| TEXAS HISTORICAL COMMISSION    |                     |          |        |  |  |
|--------------------------------|---------------------|----------|--------|--|--|
| HISTORIC RESOURCES SURVEY FORM |                     |          |        |  |  |
| PROJECT #                      | Orange Line Project | Local ID | S108   |  |  |
| County                         | Travis              | City     | Austin |  |  |
| Address                        | 3124 Wheeler Street |          |        |  |  |