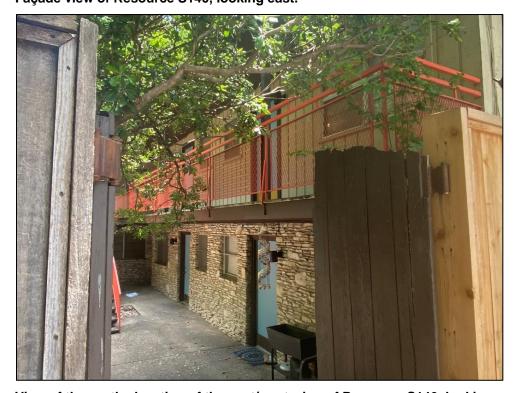

**Resource S107** is a two-story, wood-framed residence with Spanish Eclectic-style influences, a pier-and-beam foundation, and a roughly L-shaped four-square plan composed of the original footprint with a rear addition. The cascading hipped roof features a wide eave overhang and an interior, stucco-clad chimney. The roof is clad with asphalt composition shingles and the exterior walls are covered with stucco. Visible windows include 1/1 wood sash units with exterior, wood-framed screens.

The resource faces southwest, and the first story of the façade features a ribbon of three windows and an inset porch with a wing wall and arched openings on both the façade and northwest elevations. The porch shades a single-entry paneled door with a wood-framed screen door. The façade's second story includes two sets of paired windows. The southeast elevation includes a two-story, projecting wing with a shed roof. The first story includes a set of paired windows on the façade (southwest) and a ribbon of four windows on the southeast elevation. The second story of the wing features a small, inset balconet with a wrought iron railing and a non-historic metal support rod accessed by a single-entry glazed door on the façade (southwest) and a single-entry glazed door on the southeast-facing perpendicular return wall. Both doors include exterior, wooden screen doors, and the entrance on the façade is flanked by 12-light, wood-framed sidelights. The southeast elevation of the wing's second story features a ribbon of six windows.