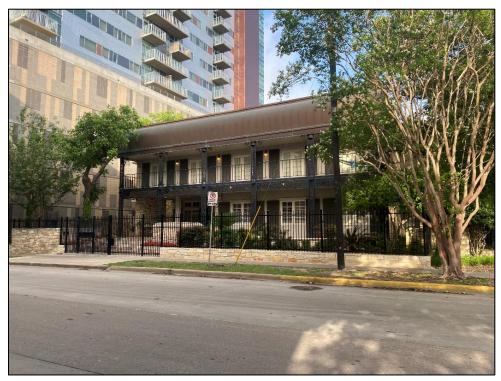

**Resource S107** is a two-story, wood-framed residence with Spanish Eclectic-style influences, a pier-and-beam foundation, and a roughly L-shaped four-square plan composed of the original footprint with a rear addition. The cascading hipped roof features a wide eave overhang and an interior, stucco-clad chimney. The roof is clad with asphalt composition shingles and the exterior walls are covered with stucco. Visible windows include 1/1 wood sash units with exterior, wood-framed screens.

The resource faces southwest, and the first story of the façade features a ribbon of three windows and an inset porch with a wing wall and arched openings on both the façade and northwest elevations. The porch shades a single-entry paneled door with a wood-framed screen door. The façade's second story includes two sets of paired windows. The southeast elevation includes a two-story, projecting wing with a shed roof. The first story includes a set of paired windows on the façade (southwest) and a ribbon of four windows on the southeast elevation. The second story of the wing features a small, inset balconet with a wrought iron railing and a non-historic metal support rod accessed by a single-entry glazed door on the façade (southwest) and a single-entry glazed door on the southeast-facing perpendicular return wall. Both doors include exterior, wooden screen doors, and the entrance on the façade is flanked by 12-light, wood-framed sidelights. The southeast elevation of the wing's second story features a ribbon of six windows.