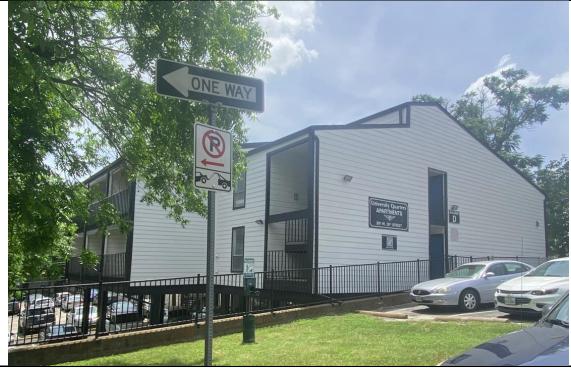

**Resource S107** is a two-story, wood-framed residence with Spanish Eclectic-style influences, a pier-and-beam foundation, and a roughly L-shaped four-square plan composed of the original footprint with a rear addition. The cascading hipped roof features a wide eave overhang and an interior, stucco-clad chimney. The roof is clad with asphalt composition shingles and the exterior walls are covered with stucco. Visible windows include 1/1 wood sash units with exterior, wood-framed screens.

The resource faces southwest, and the first story of the façade features a ribbon of three windows and an inset porch with a wing wall and arched openings on both the façade and northwest elevations. The porch shades a single-entry paneled door with a wood-framed screen door. The façade's second story includes two sets of paired windows. The southeast elevation includes a two-story, projecting wing with a shed roof. The first story includes a set of paired windows on the façade (southwest) and a ribbon of four windows on the southeast elevation. The second story of the wing features a small, inset balconet with a wrought iron railing and a non-historic metal support rod accessed by a single-entry glazed door on the façade (southwest) and a single-entry glazed door on the southeast-facing perpendicular return wall. Both doors include exterior, wooden screen doors, and the entrance on the façade is flanked by 12-light, wood-framed sidelights. The southeast elevation of the wing's second story features a ribbon of six windows.

The northwest elevation is only partially visible from the public right-of-way but appears to include multiple individual windows. The rear (northeast) elevation is not visible from the public right-of-way, but a comparison of Sanborn maps and aerial photographs indicate an addition was constructed on the rear elevation between 2012 and 2014.