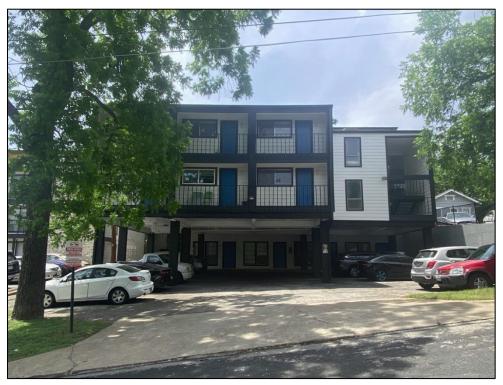

**Resource S107** is a two-story, wood-framed residence with Spanish Eclectic-style influences, a pier-and-beam foundation, and a roughly L-shaped four-square plan composed of the original footprint with a rear addition. The cascading hipped roof features a wide eave overhang and an interior, stucco-clad chimney. The roof is clad with asphalt composition shingles and the exterior walls are covered with stucco. Visible windows include 1/1 wood sash units with exterior, wood-framed screens.

The resource faces southwest, and the first story of the façade features a ribbon of three windows and an inset porch with a wing wall and arched openings on both the façade and northwest elevations. The porch shades a single-entry paneled door with a wood-framed screen door. The façade's second story includes two sets of paired windows. The southeast elevation includes a two-story, projecting wing with a shed roof. The first story includes a set of paired windows on the façade (southwest) and a ribbon of four windows on the southeast elevation. The second story of the wing features a small, inset balconet with a wrought iron railing and a non-historic metal support rod accessed by a single-entry glazed door on the façade (southwest) and a single-entry glazed door on the southeast-facing perpendicular return wall. Both doors include exterior, wooden screen doors, and the entrance on the façade is flanked by 12-light, wood-framed sidelights. The southeast elevation of the wing's second story features a ribbon of six windows.

The northwest elevation is only partially visible from the public right-of-way but appears to include multiple individual windows. The rear (northeast) elevation is not visible from the public right-of-way, but a comparison of Sanborn maps and aerial photographs indicate an addition was constructed on the rear elevation between 2012 and 2014.