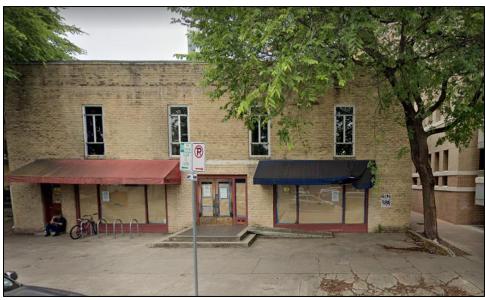

# Photographs:

Façade view of Resource S107, looking northeast.

Oblique view of the façade and southeast elevation of Resource S107, looking north-northwest.

| TEXAS HISTORICAL COMMISSION    |                     |          |        |  |  |
|--------------------------------|---------------------|----------|--------|--|--|
| HISTORIC RESOURCES SURVEY FORM |                     |          |        |  |  |
| PROJECT #                      | Orange Line Project | Local ID | S108   |  |  |
| County                         | Travis              | City     | Austin |  |  |
| Address                        | 3124 Wheeler Street |          |        |  |  |