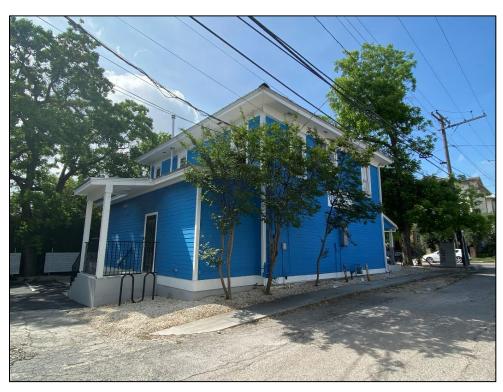

The northwest elevation is only partially visible from the public right-of-way but appears to include multiple individual windows. The rear (northeast) elevation is not visible from the public right-of-way, but a comparison of Sanborn maps and aerial photographs indicate an addition was constructed on the rear elevation between 2012 and 2014.