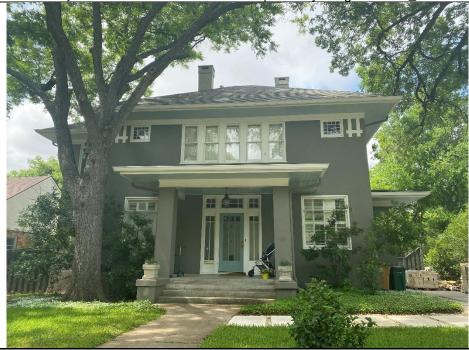

|
| Historic Use: ☐ Agriculture ☐ Commerce/trade ☐ Defense ☐ Domestic ☐ Educational                                        |
| □Government □Healthcare □Industry/Processing □Recreation/Culture □Religious □Social                                    |
| □Vacant □Other: Click here to enter text.                                                                              |
| Image Information                                                                                                      |
| Recorded by: Kirsten Johnson & Beth Reed Date Recorded: May 11, 2022                                                   |
| Photo Data: Resource S104: façade To: south-southwest Primary Image ID: IMG_1255                                       |



# TEXAS HISTORICAL COMMISSION HISTORIC RESOURCES SURVEY FORM PROJECT # Orange Line Project Local ID S105 County Travis City Austin Address 503 W. 33rd Street

| SECTION 2                                                                                                                   |
|-----------------------------------------------------------------------------------------------------------------------------|
| Architectural Description                                                                                                   |
| General Architectural Description: (See Continuation Page)                                                                  |
| General Aromicotara Description. (Ode Continuation 1 age)                                                                   |