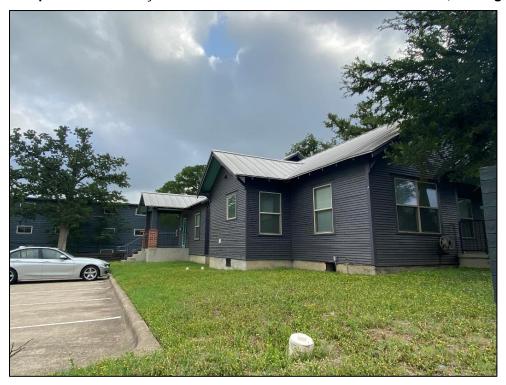

**Resource S089** is a one-story, wood-framed, Craftsman-style residence with a skirted pier-and-beam foundation and an irregular plan composed of the origin footprint with a rear addition. The front-gabled roof features a wide eave overhang, eave brackets, and exposed rafter ends, and is clad with sheet metal. The exterior walls are covered with clapboard siding. Windows include 1/1 aluminum or vinyl sash units with exterior storm windows.

The resource faces southwest, and the façade features a set of paired windows and an inset porch with a front-gabled roof with tapered wood posts and masonry columns. The original wooden porch deck has been replaced with a concrete deck. The porch shades a non-historic, single-entry glazed door and an individual window.

The northwest elevation features a projecting, front-gabled bay flanked by individual windows. The projecting bay includes individual windows on its southwest and northwest elevations; its northeast elevation is not visible from the public right-of-way. The rear (northeast) elevation of the original building is completely concealed by a front-gabled addition constructed ca. 2009. The northwest elevation of the rear addition includes an individual window and a single-entry glazed door. The door is shaded by a front-gabled porch with tapered wood post and masonry column supports and a concrete deck. Views of the southeast elevation were concealed by mature trees and a fence on the day of survey, and the rear (northeast) elevation is not visible from the public right-of-way.

Resource S089 has not been moved and retains integrity of location. Although the resource's use has changed from a single-family residence to a multi-tenant property, the resource has been used as a multi-tenant property since ca. 1935, and it retains integrity of association. However, its integrity of setting has been diminished by the construction of commercial properties in the historically residential area, and its integrity of design, materials, workmanship, and feeling has been compromised by the rear addition, modifications to the original front porch, and altered materials, including replacement windows and doors.