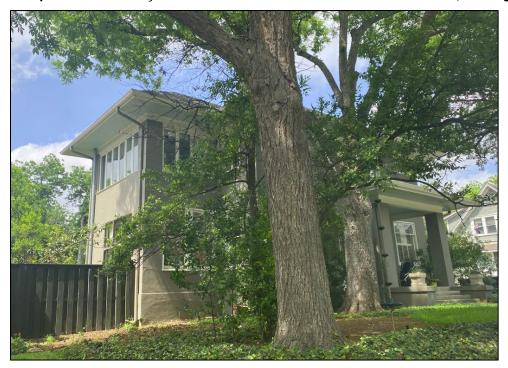

The northwest elevations of the wings lack fenestration and architectural detail. Limited views of the northeast and southwest elevations suggest that the interior elevations feature inset cantilevered balconies that provide access to the second- and third-story apartment units. The second-story balconies shade the apartment entrances on the first story, and the third story balconies are extended by the roof overhang. The balconies have metal railings and each apartment unit includes a single-entry door and a set of paired windows.

The southwest elevation features an open first story with steel supports that serves as covered parking. The second and third stories include evenly spaced rows of individual and paired windows. The southeast elevation is not visible from the public right-of-way, but modern aerial photographs indicate it includes rows of evenly spaced individual windows.