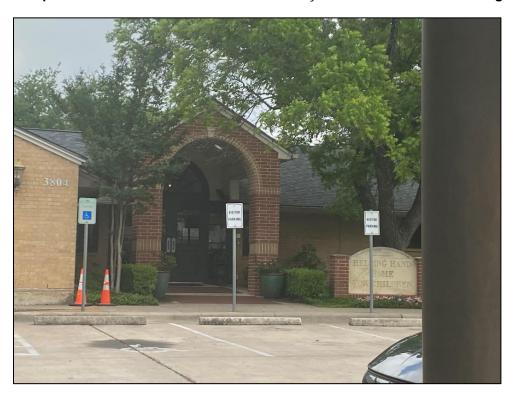

| SECTION 1                                                               |                                           |  |  |  |  |
|-------------------------------------------------------------------------|-------------------------------------------|--|--|--|--|
| Basic Inventory                                                         |                                           |  |  |  |  |
| Current Name Helping Hand Home for Children                             |                                           |  |  |  |  |
| Historic Name Children's Home of Austin                                 |                                           |  |  |  |  |
| Owner Information:                                                      |                                           |  |  |  |  |
| Name JR Helping Hand Home for Children                                  | Status Click here to enter text.          |  |  |  |  |
| Address 406 W. 38th Street                                              | City Austin                               |  |  |  |  |
| State TX                                                                | Zip 78705                                 |  |  |  |  |
| Geographic Location: Latitude: 30.302496                                | Longitude:97.73657                        |  |  |  |  |
| Legal Description (Lot/Block) LOT A * LESS .038A CHILDE                 | RENS HOME THE                             |  |  |  |  |
| Addition/Subdivision                                                    | Year Click here to enter text.            |  |  |  |  |
| <b>Property Type:</b> ⊠Building □Structure □Object □Site                | □District                                 |  |  |  |  |
| Current Designations:                                                   |                                           |  |  |  |  |
| □NR District (Is property contributing? □Yes □No)                       |                                           |  |  |  |  |
| □NHL □NR □RTHL □OTHM □HTC □SAL □Local □OtherClick here to enter text.   |                                           |  |  |  |  |
| Architect: Click here to enter text. Builder: Click here to enter text. |                                           |  |  |  |  |
| Construction Date: 1978 ⊠Actual □Estimat                                | ed Source: Austin American-Statesman 1978 |  |  |  |  |
| Function:                                                               |                                           |  |  |  |  |
| Current Use: ☐ Agriculture ☐ Commerce/trade                             | □ Defense □ Domestic □ Educational        |  |  |  |  |
| □Government □Healthcare □Industry/Processing                            | □Recreation/Culture □Religious □Social    |  |  |  |  |
| □Vacant □Other: Click here to enter text.                               | -<br>-                                    |  |  |  |  |
| Historic Use: ☐ Agriculture ☐ Commerce/trade                            | □Defense □Domestic □Educational           |  |  |  |  |
| □Government □Healthcare □Industry/Processing                            | □Recreation/Culture □Religious □Social    |  |  |  |  |
| □Vacant □Other: Click here to enter text.                               |                                           |  |  |  |  |
| Image Information                                                       |                                           |  |  |  |  |
| Recorded by: Kirsten Johnson & Beth Reed                                | Date Recorded: May 11, 2022               |  |  |  |  |
| Photo Data: Resource S090a: façade To: west-southwest                   | Primary Image ID: IMG_1100                |  |  |  |  |

**Resource S090a** was constructed in a 1978 as the Helping Hand Home for Children (*Austin American-Statesman* 1978). Mrs. C.H. Wilcox established the Children's Home in 1895, and its first location was in a cottage at 1905 Guadalupe Street. In 1903, the home relocated to 1206 East 11th Street (*Austin American-Statesman* 1903). In 1925, the Austin Rotary Club donated a new building at 406 West 38th Street, which was on the existing site, but northwest of Resource S090a (*Austin American Statesman* 1925, 1932). In 1978, the 1925 building was replaced with S090a (*Austin American-Statesman* 1978).

The resource is a one-story building with a roughly rectangular plan composed of two parallel northeast/southwest oriented front-gabled sections with two intersecting northwest/southeast-oriented side-gabled sections, which form a central open courtyard. The roofs feature minimal eave overhang and are clad with asphalt composition shingles. Windows appear to be a mixture of replacement anodized aluminum fixed, sliding, and casement units.

Resource S090a faces southeast, and the façade of the southwest wing features a large louvered vent in its gable end and an off-set, front-gabled projecting bay with a rectangular vent in its gable end and an inset porch with a masonry pier and a concrete deck. The porch shades a single-entry metal glazed door. The northeast elevation of the southwest wing includes several sets of paired windows. The façade of the southeastern wing features the primary entrance, which is shaded by a front-gabled, brick-veneered porch with open sides and an arched entry. The primary entrance is a double-entry wood paneled and glazed door with a fanlight transom and sidelights. The façade of the southeast wing southwest of the entrance includes one window and the façade northeast of the entrance features three sets of paired windows. The façade of the northeastern wing features a rectangular vent in the gable end, a ribbon of four windows, a set of paired windows and an inset porch that shades a single-entry door.