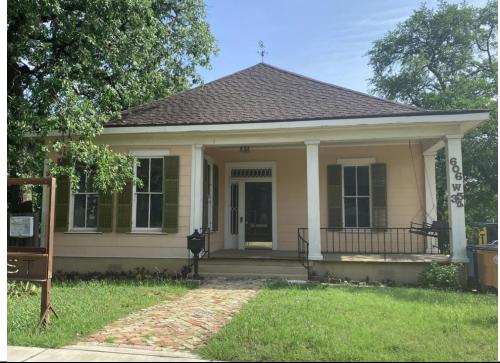

**Resource S089** is a one-story, wood-framed, Craftsman-style residence with a skirted pier-and-beam foundation and an irregular plan composed of the origin footprint with a rear addition. The front-gabled roof features a wide eave overhang, eave brackets, and exposed rafter ends, and is clad with sheet metal. The exterior walls are covered with clapboard siding. Windows include 1/1 aluminum or vinyl sash units with exterior storm windows.

The resource faces southwest, and the façade features a set of paired windows and an inset porch with a front-gabled roof with tapered wood posts and masonry columns. The original wooden porch deck has been replaced with a concrete deck. The porch shades a non-historic, single-entry glazed door and an individual window.