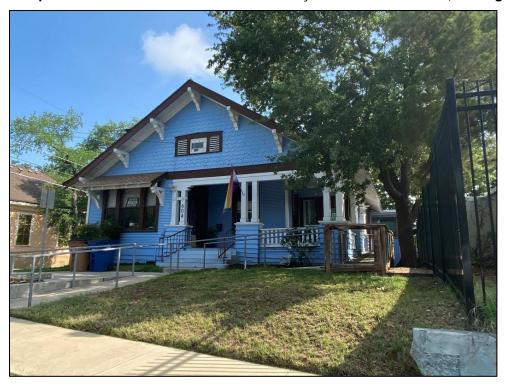

**Resource S089** is a one-story, wood-framed, Craftsman-style residence with a skirted pier-and-beam foundation and an irregular plan composed of the origin footprint with a rear addition. The front-gabled roof features a wide eave overhang, eave brackets, and exposed rafter ends, and is clad with sheet metal. The exterior walls are covered with clapboard siding. Windows include 1/1 aluminum or vinyl sash units with exterior storm windows.

The resource faces southwest, and the façade features a set of paired windows and an inset porch with a front-gabled roof with tapered wood posts and masonry columns. The original wooden porch deck has been replaced with a concrete deck. The porch shades a non-historic, single-entry glazed door and an individual window.

The northwest elevation features a projecting, front-gabled bay flanked by individual windows. The projecting bay includes individual windows on its southwest and northwest elevations; its northeast elevation is not visible from the public right-of-way. The rear (northeast) elevation of the original building is completely concealed by a front-gabled addition constructed ca. 2009. The northwest elevation of the rear addition includes an individual window and a single-entry glazed door. The door is shaded by a front-gabled porch with tapered wood post and masonry column supports and a concrete deck. Views of the southeast elevation were concealed by mature trees and a fence on the day of survey, and the rear (northeast) elevation is not visible from the public right-of-way.

Resource S089 has not been moved and retains integrity of location. Although the resource's use has changed from a single-family residence to a multi-tenant property, the resource has been used as a multi-tenant property since ca. 1935, and it retains integrity of association. However, its integrity of setting has been diminished by the construction of commercial properties in the historically residential area, and its integrity of design, materials, workmanship, and feeling has been compromised by the rear addition, modifications to the original front porch, and altered materials, including replacement windows and doors.