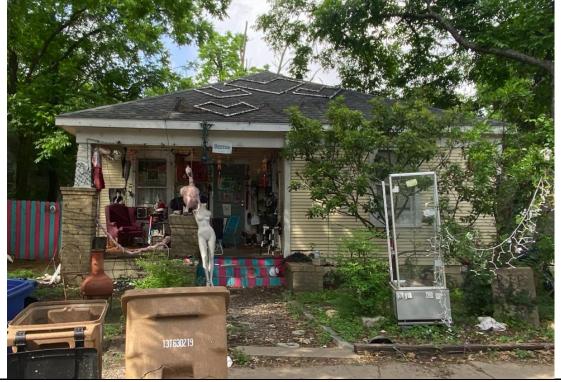

ade             | □ Defense □ Domestic □ Educational          |  |  |  |  |  |
| ☐Government ☐Healthcare ☐Industry/Processing           | □Recreation/Culture □Religious □Social      |  |  |  |  |  |
| □Vacant □Other: Click here to enter text.              |                                             |  |  |  |  |  |
| Image Information                                      |                                             |  |  |  |  |  |
| Recorded by: Kirsten Johnson & Beth Reed               | Date Recorded: May 11, 2022                 |  |  |  |  |  |
| Photo Data: Resource S099a: façade To: southwest       | Primary Image ID: IMG_1125                  |  |  |  |  |  |
|                                                        |                                             |  |  |  |  |  |



# TEXAS HISTORICAL COMMISSION HISTORIC RESOURCES SURVEY FORM PROJECT # Orange Line Project Local ID S099 County Travis City Austin Address 505 W. 37th Street

| SECTION 2                                                                                                                                                                                                            |  |  |  |  |  |
|----------------------------------------------------------------------------------------------------------------------------------------------------------------------------------------------------------------------|--|--|--|--|--|
| Architectural Description