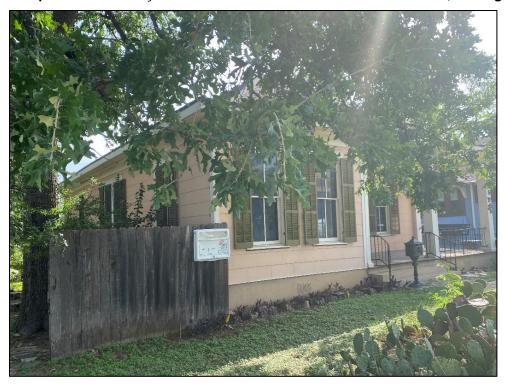

**Resource S089** is a one-story, wood-framed, Craftsman-style residence with a skirted pier-and-beam foundation and an irregular plan composed of the origin footprint with a rear addition. The front-gabled roof features a wide eave overhang, eave brackets, and exposed rafter ends, and is clad with sheet metal. The exterior walls are covered with clapboard siding. Windows include 1/1 aluminum or vinyl sash units with exterior storm windows.

The resource faces southwest, and the façade features a set of paired windows and an inset porch with a front-gabled roof with tapered wood posts and masonry columns. The original wooden porch deck has been replaced with a concrete deck. The porch shades a non-historic, single-entry glazed door and an individual window.

The northwest elevation features a projecting, front-gabled bay flanked by individual windows. The projecting bay includes individual windows on its southwest and northwest elevations; its northeast elevation is not visible from the public right-of-way. The rear (northeast) elevation of the original building is completely concealed by a front-gabled addition constructed ca. 2009. The northwest elevation of the rear addition includes an individual window and a single-entry glazed door. The door is shaded by a front-gabled porch with tapered wood post and masonry column supports and a concrete deck. Views of the southeast elevation were concealed by mature trees and a fence on the day of survey, and the rear (northeast) elevation is not visible from the public right-of-way.

Resource S089 has not been moved and retains integrity of location. Although the resource's use has changed from a single-family residence to a multi-tenant property, the resource has been used as a multi-tenant property since ca. 1935, and it retains integrity of association. However, its integrity of setting has been diminished by the construction of commercial properties in the historically residential area, and its integrity of design, materials, workmanship, and feeling has been compromised by the rear addition, modifications to the original front porch, and altered materials, including replacement windows and doors.