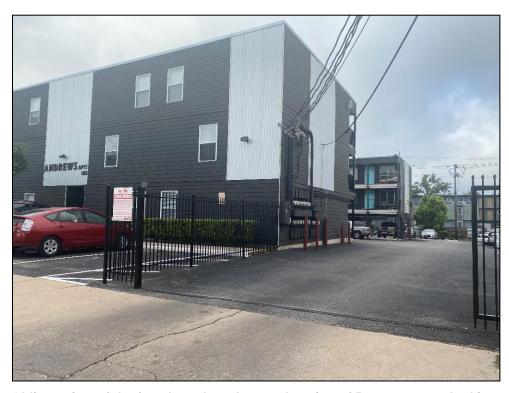

**Resource S086** is a three-story apartment building with a concrete foundation and a U-shaped plan composed of a northeast/southwest-oriented section with wings attached to the northeast and southwest ends of its northwest elevation. The building features an interior, landscaped courtyard that is open to the northwest. The roof is flat with a short, flat parapet and is clad with built-up material. The exterior walls are covered with horizontal composite siding and corrugated metal panels. Windows include 1/1 vinyl and/or aluminum sash units. The second and third stories slightly overhang the first story.

The resource faces northeast, and the southeast end of the façade features three windows (one in each story) and a threestory open corridor that is enclosed with a steel security gate in the first story and metal railings in the second and third stories. The central section of the façade includes five windows in the first story, three windows in the second story, and four windows in the third. The northwest end of the façade features a first story open corridor with steel security gate, and two windows in each of the three stories.

The southwest elevation features an open first story with steel supports that serves as covered parking. The second and third stories include evenly spaced rows of individual and paired windows. The southeast elevation is not visible from the public right-of-way, but modern aerial photographs indicate it includes rows of evenly spaced individual windows.