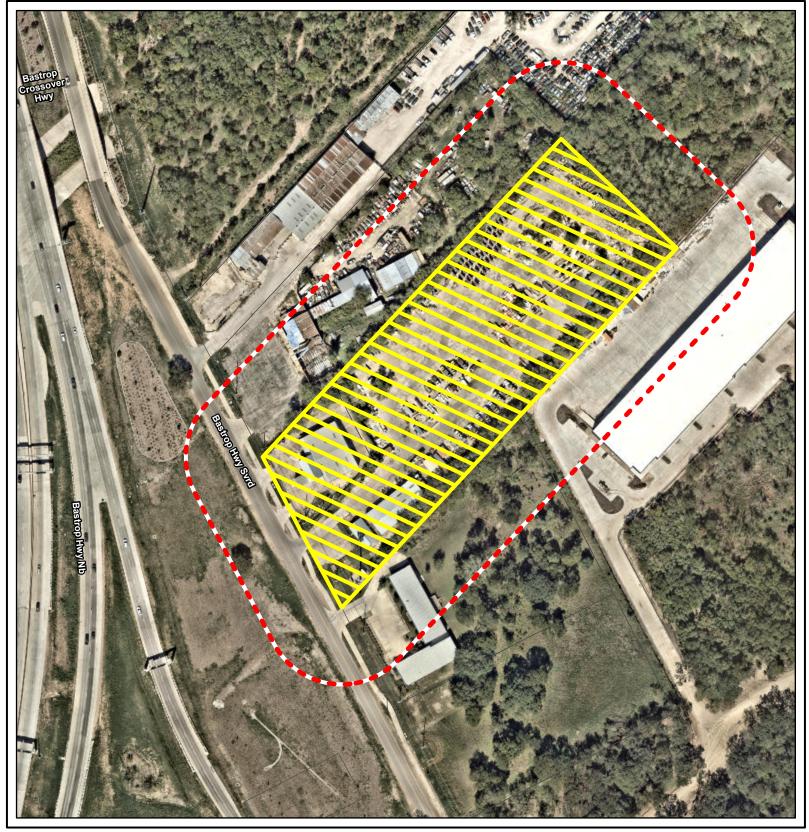

150-foot APE

Operations &
Maintenance
Facility

0 100 200 Feet

Source: Austin Transit Partnership 2024, Travis County, Texas

Orange Line October 2022 Addendum Results Sheet 33 of 41

Orange Line
Addendum Survey

150-foot APE

Operations &
Maintenance
Facility

200

Orange Line October 2022 Addendum Results Sheet 34 of 41

Light Rail Station

Light Rail Route

Orange Line
Addendum Survey

150-foot APE

Operations &
Maintenance
Facility

Orange Line October 2022 Addendum Results Sheet 35 of 41

Light Rail Station

Light Rail Route

Orange Line
Addendum Survey

150-foot APE

Operations &
Maintenance
Facility

0 100 200 Feet