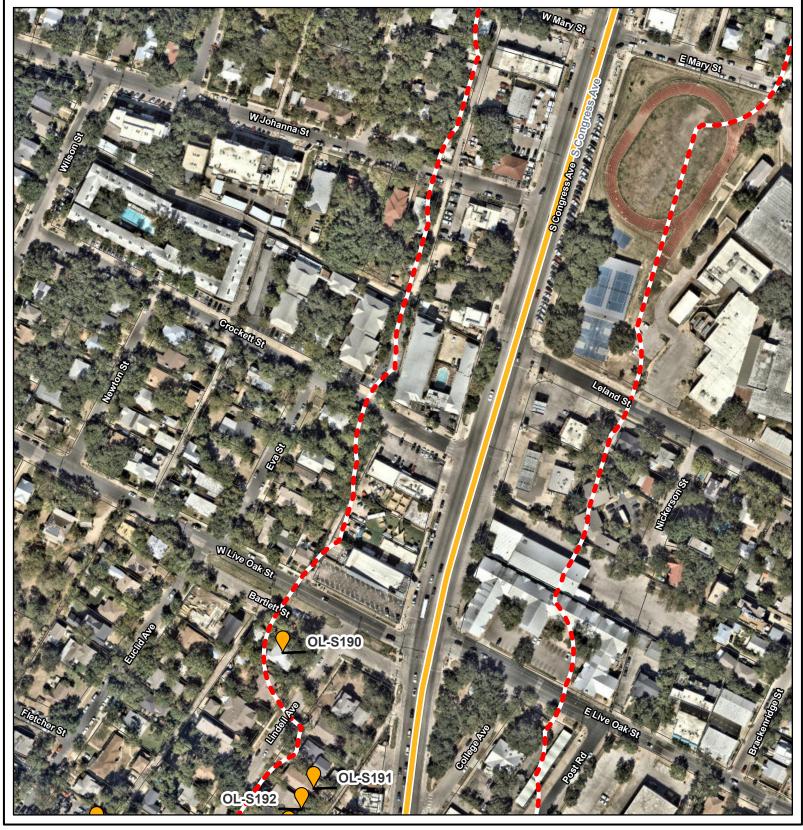

### Site S086

**Site S086** is situated in an urban area in Austin. Modern and historic aerial photographs indicate the site contains one domestic historic-period resource, identified as Resource S086. Travis CAD data indicates a 1972 year of construction for the resource. The resource is not visible in a 1966 aerial photograph, but is shown in a 1973 aerial photograph. Based on this evidence, the 1972 CAD year of construction is considered to be accurate. The original and historical names of the apartment complex were not determined. Classified ads published in 1972 editions of the *Austin American* (1972) advertised for qualified framers for apartment construction, which further supports the 1973 year of construction. The resource is currently known as the Andrews Apartments.

**Resource S086** is a three-story apartment building with a concrete foundation and a U-shaped plan composed of a northeast/southwest-oriented section with wings attached to the northeast and southwest ends of its northwest elevation. The building features an interior, landscaped courtyard that is open to the northwest. The roof is flat with a short, flat parapet and is clad with built-up material. The exterior walls are covered with horizontal composite siding and corrugated metal panels. Windows include 1/1 vinyl and/or aluminum sash units. The second and third stories slightly overhang the first story.

The resource faces northeast, and the southeast end of the façade features three windows (one in each story) and a threestory open corridor that is enclosed with a steel security gate in the first story and metal railings in the second and third stories. The central section of the façade includes five windows in the first story, three windows in the second story, and four windows in the third. The northwest end of the façade features a first story open corridor with steel security gate, and two windows in each of the three stories.

The northwest elevations of the wings lack fenestration and architectural detail. Limited views of the northeast and southwest elevations suggest that the interior elevations feature inset cantilevered balconies that provide access to the second- and third-story apartment units. The second-story balconies shade the apartment entrances on the first story, and the third story balconies are extended by the roof overhang. The balconies have metal railings and each apartment unit includes a single-entry door and a set of paired windows.

The southwest elevation features an open first story with steel supports that serves as covered parking. The second and third stories include evenly spaced rows of individual and paired windows. The southeast elevation is not visible from the public right-of-way, but modern aerial photographs indicate it includes rows of evenly spaced individual windows.