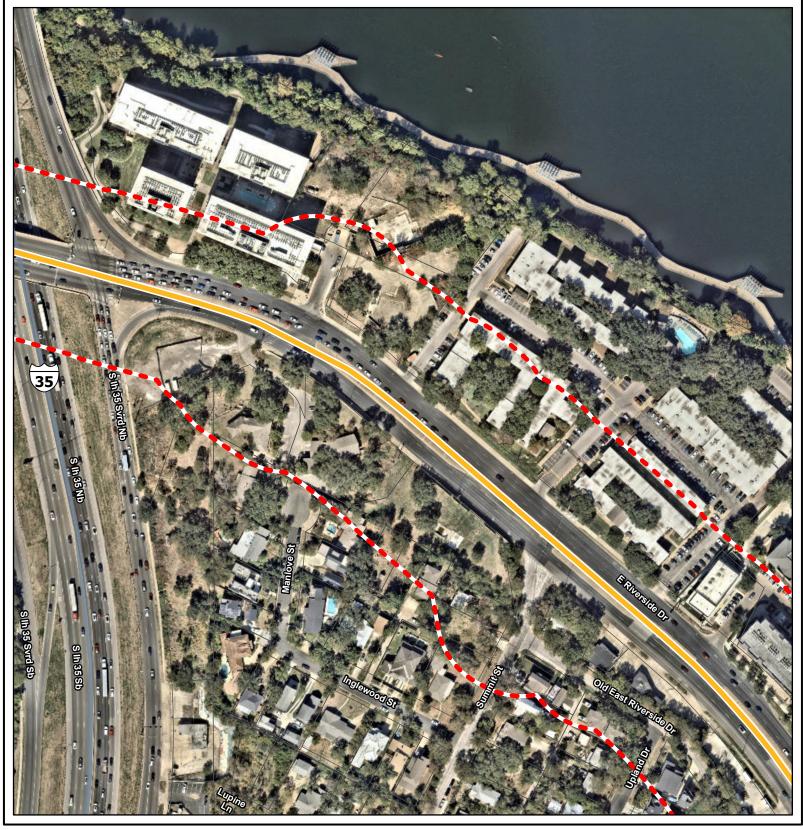

Orange Line October 2022 Addendum Results Sheet 1 of 41

Light Rail Route

Orange Line
Addendum Survey

150-foot APE

Park and Ride Site

Orange Line October 2022 Addendum Results Sheet 2 of 41 Light Rail Station