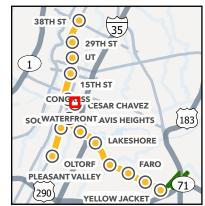

Orange Line October 2022 Addendum Results Sheet 1 of 41

Light Rail Route

Orange Line
Addendum Survey

150-foot APE

Park and Ride Site

Orange Line October 2022 Addendum Results Sheet 2 of 41 Light Rail Station