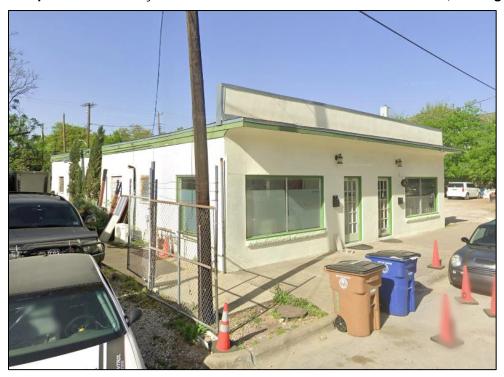

**Resource S086** is a three-story apartment building with a concrete foundation and a U-shaped plan composed of a northeast/southwest-oriented section with wings attached to the northeast and southwest ends of its northwest elevation. The building features an interior, landscaped courtyard that is open to the northwest. The roof is flat with a short, flat parapet and is clad with built-up material. The exterior walls are covered with horizontal composite siding and corrugated metal panels. Windows include 1/1 vinyl and/or aluminum sash units. The second and third stories slightly overhang the first story.

The resource faces northeast, and the southeast end of the façade features three windows (one in each story) and a threestory open corridor that is enclosed with a steel security gate in the first story and metal railings in the second and third stories. The central section of the façade includes five windows in the first story, three windows in the second story, and four windows in the third. The northwest end of the façade features a first story open corridor with steel security gate, and two windows in each of the three stories.

Resource S086 has not been moved, its setting has not changed substantially since its construction in 1972, and it been in continuous use as an apartment building throughout its history. Therefore, the resource retains integrity of location, setting, and association. Google street view imagery indicates the exterior walls were previously clad with stucco, and the resource's integrity of design, materials, workmanship, and feeling has been compromised by replacement siding, as well as the replacement windows.