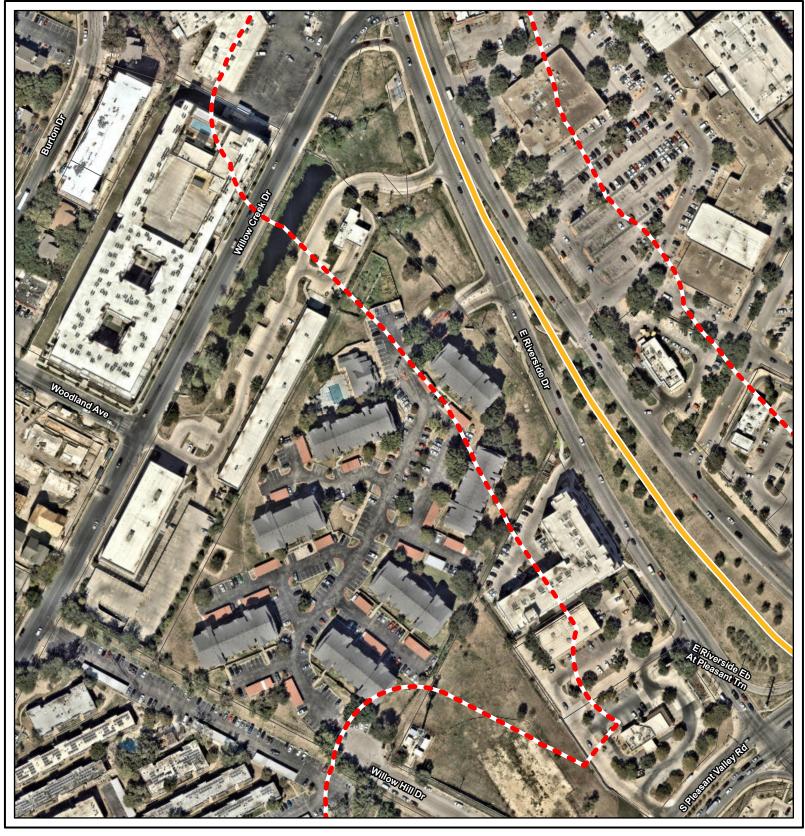

Orange Line October 2022 Addendum Results Sheet 1 of 41

Light Rail Route

Orange Line
Addendum Survey

150-foot APE

Park and Ride Site

Orange Line October 2022 Addendum Results Sheet 2 of 41 Light Rail Station