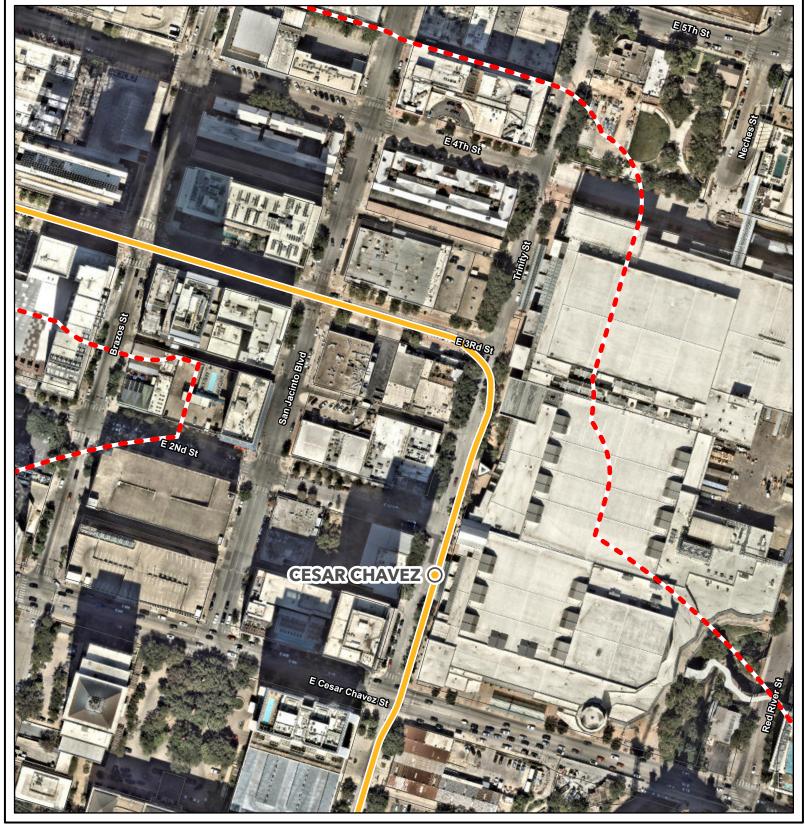

Orange Line October 2022 Addendum Results Sheet 1 of 41

Light Rail Route

Orange Line
Addendum Survey

150-foot APE

Park and Ride Site

Orange Line October 2022 Addendum Results Sheet 2 of 41 Light Rail Station