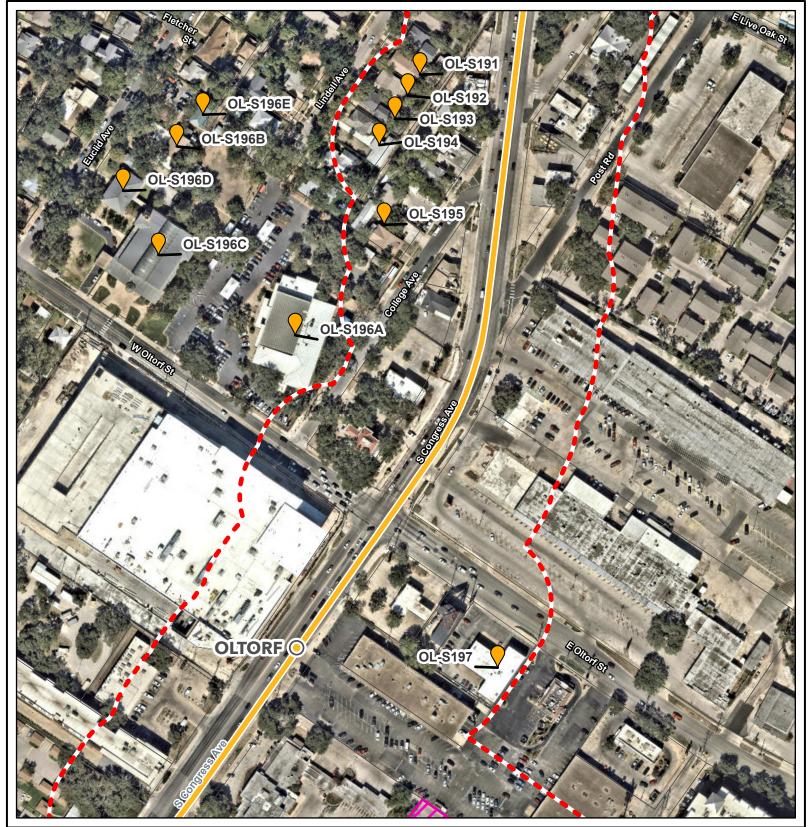

Orange Line October 2022 Addendum Results Sheet 1 of 41

Light Rail Route

Orange Line
Addendum Survey

150-foot APE

Park and Ride Site

Orange Line October 2022 Addendum Results Sheet 2 of 41 Light Rail Station