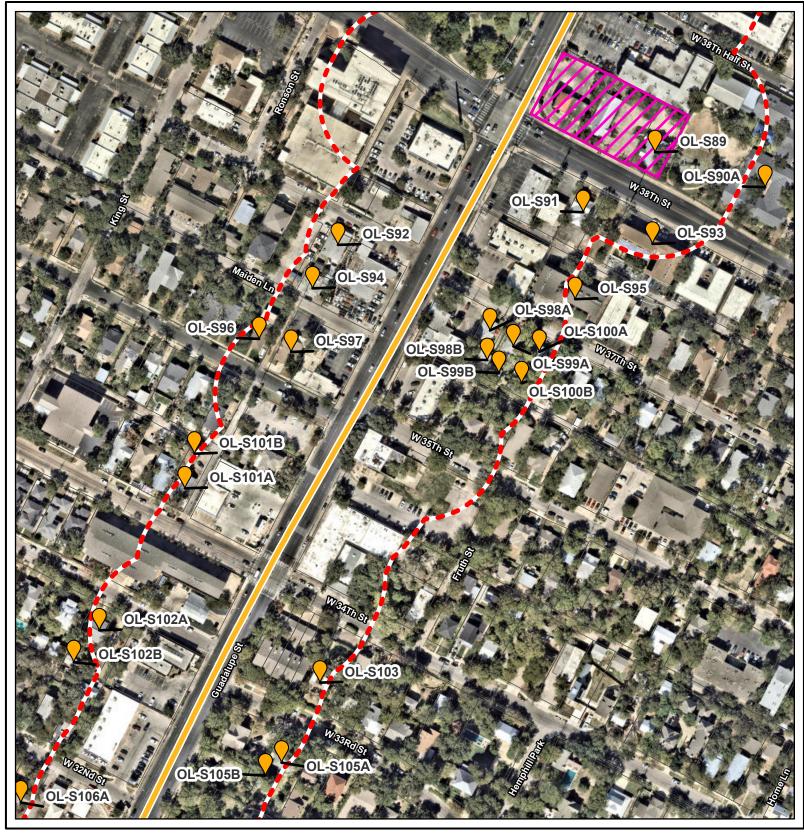

Light Rail Route

Orange Line
Addendum Survey

150-foot APE

Park and Ride Site

Orange Line October 2022 Addendum Results Sheet 3 of 41

Light Rail Station

Light Rail Route

Orange Line
Addendum Survey