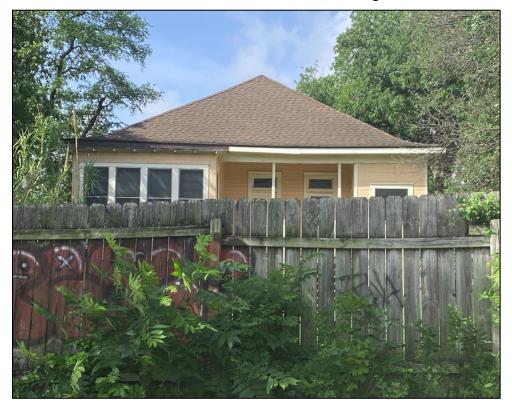

The resource is a one-story building with a roughly rectangular plan composed of two parallel northeast/southwest oriented front-gabled sections with two intersecting northwest/southeast-oriented side-gabled sections, which form a central open courtyard. The roofs feature minimal eave overhang and are clad with asphalt composition shingles. Windows appear to be a mixture of replacement anodized aluminum fixed, sliding, and casement units.

Resource S090a faces southeast, and the façade of the southwest wing features a large louvered vent in its gable end and an off-set, front-gabled projecting bay with a rectangular vent in its gable end and an inset porch with a masonry pier and a concrete deck. The porch shades a single-entry metal glazed door. The northeast elevation of the southwest wing includes several sets of paired windows. The façade of the southeastern wing features the primary entrance, which is shaded by a front-gabled, brick-veneered porch with open sides and an arched entry. The primary entrance is a double-entry wood paneled and glazed door with a fanlight transom and sidelights. The façade of the southeast wing southwest of the entrance includes one window and the façade northeast of the entrance features three sets of paired windows. The façade of the northeastern wing features a rectangular vent in the gable end, a ribbon of four windows, a set of paired windows and an inset porch that shades a single-entry door.

The southwest elevation of the southwestern wing features six sets of paired windows and one ribbon of four windows shaded by a shed-roofed extension to the eaves, and its rear (northwest) elevation includes a large louvered vent in the gable end and an off-set front-gabled projecting bay with an inset porch shading a single-entry door. The rear (northwest) elevation of the northwestern wing is not visible from the public right-of-way. The rear (northwest) elevation of the northeastern wing features an inset porch shading a single-entry door. Views of the northeast elevation of the northeastern wing are blocked by a large addition constructed in the late 1990s or early 2000s.

Resource S090a has not been moved, the surrounding area has not changed substantially since is construction in 1978, and it has been in continuous use as a children's home throughout its history. Therefore, the resource retains integrity of location, setting, and association. Other than the large addition constructed on its northeast elevation (which is connected with a hyphen), the resource does not appear to have been extensively modified and retains integrity of design, materials, workmanship, and feeling. However, the resource is an unremarkable example of its type and it does not possess architectural significance.