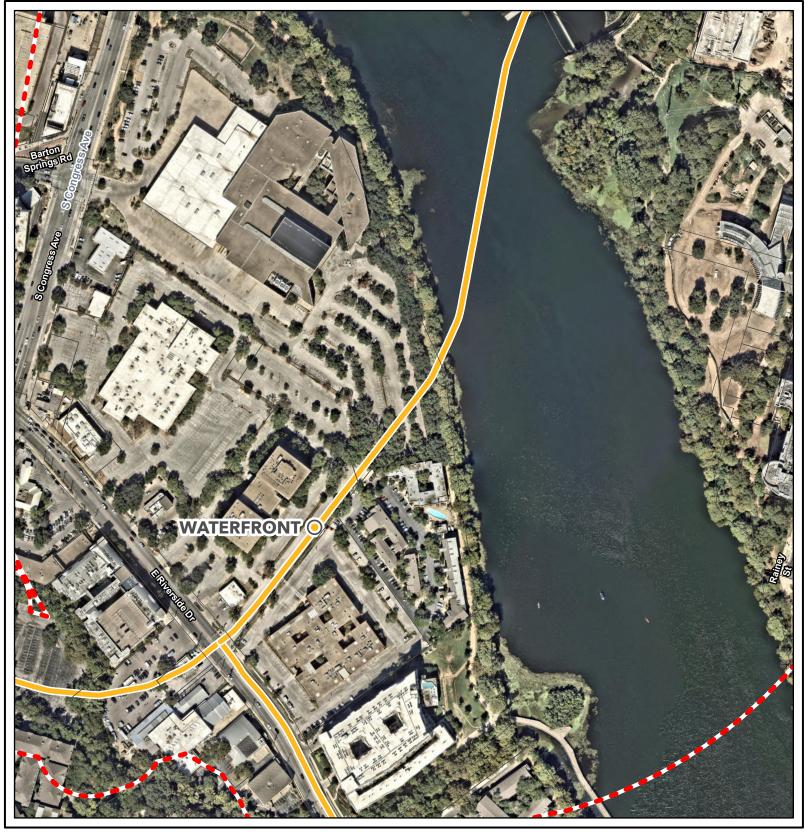

Orange Line
Addendum Survey







Orange Line October 2022 Addendum Results Sheet 11 of 41



Light Rail Route

Orange Line
Addendum Survey







Orange Line October 2022 Addendum Results Sheet 12 of 41 Light Rail Station

Light Rail Route

Orange Line Addendum Survey







Orange Line October 2022 Addendum Results Sheet 13 of 41

Light Rail Station

Light Rail Route

Orange Line
Addendum Survey







Orange Line October 2022 Addendum Results Sheet 14 of 41

Light Rail Station

Light Rail Route

Orange Line
Addendum Survey







Orange Line October 2022 Addendum Results Sheet 15 of 41

Light Rail Station

Light Rail Route

Orange Line
Addendum Survey







Orange Line October 2022 Addendum Results Sheet 16 of 41

Light Rail Station

Light Rail Route

Orange Line
Addendum Survey







Orange Line October 2022 Addendum Results Sheet 17 of 41

Light Rail Station

Light Rail Route

Orange Line
Addendum Survey







Orange Line October 2022 Addendum Results Sheet 18 of 41

Light Rail Station

Light Rail Route

Orange Line
Addendum Survey







Orange Line October 2022 Addendum Results Sheet 19 of 41

Light Rail Station

Light Rail Route

Orange Line
Addendum Survey







Orange Line October 2022 Addendum Results Sheet 20 of 41



Light Rail Route

Orange Line Addendum Survey







Orange Line October 2022 Addendum Results Sheet 21 of 41

Light Rail Station

Light Rail Route

Orange Line Addendum Survey







Orange Line October 2022 Addendum Results Sheet 22 of 41

Light Rail Station

Light Rail Route

Orange Line
Addendum Survey







Orange Line October 2022 Adden