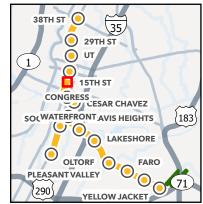

Orange Line
Addendum Survey

Orange Line October 2022 Addendum Results Sheet 6 of 41

Light Rail Route

Orange Line
Addendum Survey

Orange Line October 2022 Addendum Results Sheet 7 of 41

Light Rail Station

Light Rail Route

Orange Line
Addendum Survey

Orange Line October 2022 Addendum Results Sheet 8 of 41 Light Rail Station

Light Rail Route

Orange Line
Addendum Survey

Orange Line October 2022 Addendum Results Sheet 9 of 41

Light Rail Station