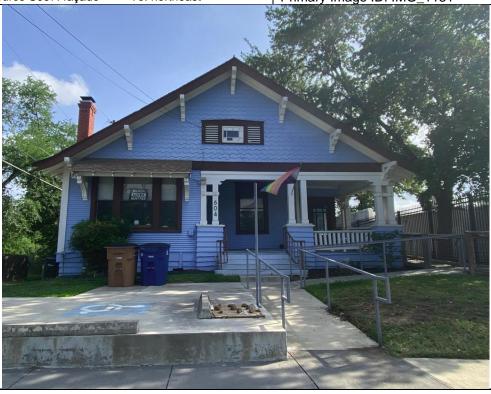

| SECTION 1                                               |                                                    |  |  |  |
|---------------------------------------------------------|----------------------------------------------------|--|--|--|
| Basic Inventory                                         |                                                    |  |  |  |
| Current Name undetermined                               |                                                    |  |  |  |
| Historic Name Reverend Robert Wakefield Norris House    | Se                                                 |  |  |  |
| Owner Information:                                      |                                                    |  |  |  |
| Name Lumpy Clay LLC                                     | Status Click here to enter text.                   |  |  |  |
| Address 103 Post Oak Way                                | City San Antonio                                   |  |  |  |
| State TX                                                | Zip 78230-5614                                     |  |  |  |
| Geographic Location: Latitude: 30.302614                | Longitude: -97.7372                                |  |  |  |
| Legal Description (Lot/Block) 0.1860 AC OF LOT 1 OLT 78 | 8 DIV D LEE SUBD                                   |  |  |  |
| Addition/Subdivision                                    | Year Click here to enter text.                     |  |  |  |
| Property Type: ⊠Building □Structure □Object □Site       | □District                                          |  |  |  |
| <b>Current Designations:</b>                            |                                                    |  |  |  |
| □NR District (Is property contributing? □Yes □No)       |                                                    |  |  |  |
| □NHL □NR □RTHL □OTHM □HTC □SAL                          | □Local □OtherClick here to enter text.             |  |  |  |
| Architect: undetermined Builder: undetermined           |                                                    |  |  |  |
| Construction Date: 1927 □Actual ⊠Estimat                | ted Source: Morrison and Fourmy Directory Co. 1927 |  |  |  |
| Function:                                               |                                                    |  |  |  |
| Current Use: ☐ Agriculture ☐ Commerce/trade             | □ Defense □ Domestic □ Educational                 |  |  |  |
| □Government □Healthcare □Industry/Processing            | □Recreation/Culture □Religious □Social             |  |  |  |
| □ Vacant □ Other: Click here to enter text.             |                                                    |  |  |  |
| Historic Use: ☐ Agriculture ☐ Commerce/trade            | □ Defense ⊠ Domestic □ Educational                 |  |  |  |
| □Government □Healthcare □Industry/Processing            | □Recreation/Culture □Religious □Social             |  |  |  |
| □Vacant □Other: Click here to enter text.               | •                                                  |  |  |  |
| Image Information                                       |                                                    |  |  |  |
| Recorded by: Kirsten Johnson & Beth Reed                | Date Recorded: May 11, 2022                        |  |  |  |
| Photo Data: Resource S089: façade To: northeast         | Primary Image ID: IMG_1109                         |  |  |  |
|                                                         |                                                    |  |  |  |