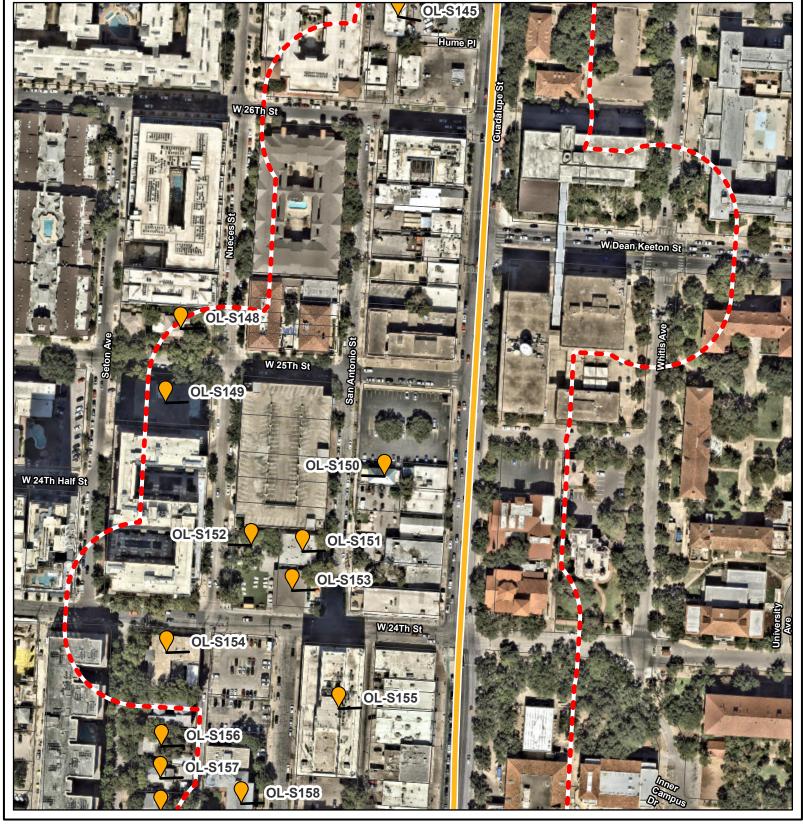

Orange Line October 2022 Addendum Results Sheet 1 of 41

Light Rail Route

Orange Line
Addendum Survey

150-foot APE

Park and Ride Site

Orange Line October 2022 Addendum Results Sheet 2 of 41 Light Rail Station