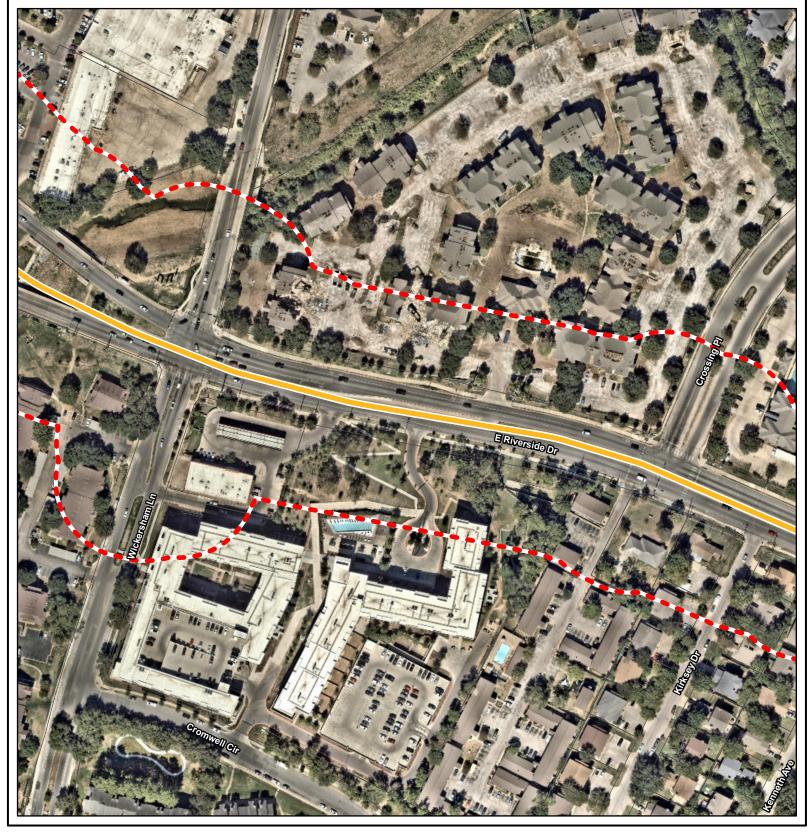

Light Rail Route

Orange Line
Addendum Survey

150-foot APE

Park and Ride Site

Orange Line October 2022 Addendum Results Sheet 3 of 41

Light Rail Station

Light Rail Route

Orange Line
Addendum Survey