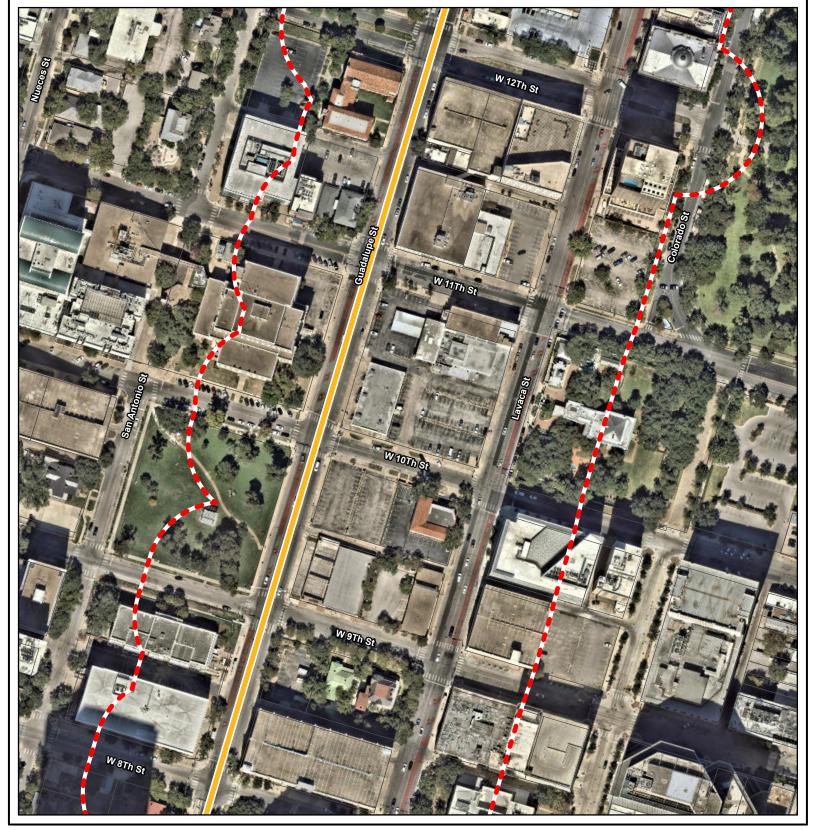

Orange Line October 2022 Addendum Results Sheet 1 of 41

Light Rail Route

Orange Line
Addendum Survey

150-foot APE

Park and Ride Site

Orange Line October 2022 Addendum Results Sheet 2 of 41 Light Rail Station

Light Rail Route

Orange Line
Addendum Survey

150-foot APE

Park and Ride Site

Orange Line October 2022 Addendum Results Sheet 3 of 41

Light Rail Station

Light Rail Route

Orange Line
Addendum Survey