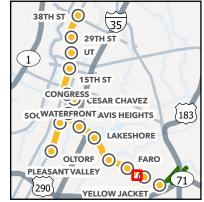

Orange Line October 2022 Addendum Results Sheet 1 of 41

Light Rail Route

Orange Line
Addendum Survey

150-foot APE

Park and Ride Site

Orange Line October 2022 Addendum Results Sheet 2 of 41 Light Rail Station