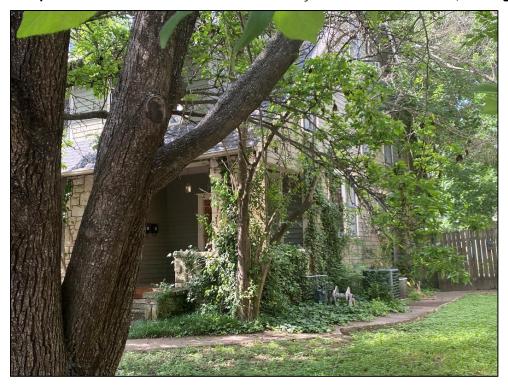

**Resource S089** is a one-story, wood-framed, Craftsman-style residence with a skirted pier-and-beam foundation and an irregular plan composed of the origin footprint with a rear addition. The front-gabled roof features a wide eave overhang, eave brackets, and exposed rafter ends, and is clad with sheet metal. The exterior walls are covered with clapboard siding. Windows include 1/1 aluminum or vinyl sash units with exterior storm windows.

The resource faces southwest, and the façade features a set of paired windows and an inset porch with a front-gabled roof with tapered wood posts and masonry columns. The original wooden porch deck has been replaced with a concrete deck. The porch shades a non-historic, single-entry glazed door and an individual window.