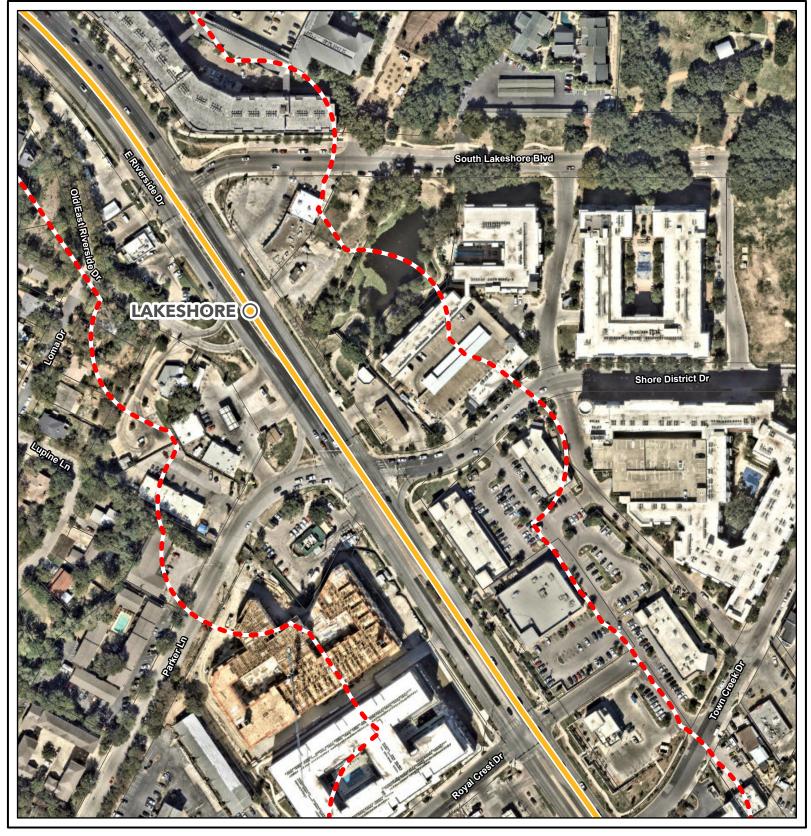

Light Rail Route

Orange Line
Addendum Survey

150-foot APE

Park and Ride Site

Orange Line October 2022 Addendum Results Sheet 3 of 41

Light Rail Station

Light Rail Route

Orange Line
Addendum Survey