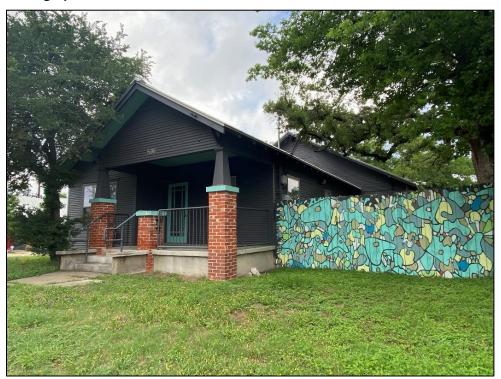

**Resource S086** is a three-story apartment building with a concrete foundation and a U-shaped plan composed of a northeast/southwest-oriented section with wings attached to the northeast and southwest ends of its northwest elevation. The building features an interior, landscaped courtyard that is open to the northwest. The roof is flat with a short, flat parapet and is clad with built-up material. The exterior walls are covered with horizontal composite siding and corrugated metal panels. Windows include 1/1 vinyl and/or aluminum sash units. The second and third stories slightly overhang the first story.

The resource faces northeast, and the southeast end of the façade features three windows (one in each story) and a threestory open corridor that is enclosed with a steel security gate in the first story and metal railings in the second and third stories. The central section of the façade includes five windows in the first story, three windows in the second story, and four windows in the third. The northwest end of the façade features a first story open corridor with steel security gate, and two windows in each of the three stories.

The northwest elevations of the wings lack fenestration and architectural detail. Limited views of the northeast and southwest elevations suggest that the interior elevations feature inset cantilevered balconies that provide access to the second- and third-story apartment units. The second-story balconies shade the apartment entrances on the first story, and the third story balconies are extended by the roof overhang. The balconies have metal railings and each apartment unit includes a single-entry door and a set of paired windows.

The southwest elevation features an open first story with steel supports that serves as covered parking. The second and third stories include evenly spaced rows of individual and paired windows. The southeast elevation is not visible from the public right-of-way, but modern aerial photographs indicate it includes rows of evenly spaced individual windows.

Resource S086 has not been moved, its setting has not changed substantially since its construction in 1972, and it been in continuous use as an apartment building throughout its history. Therefore, the resource retains integrity of location, setting, and association. Google street view imagery indicates the exterior walls were previously clad with stucco, and the resource's integrity of design, materials, workmanship, and feeling has been compromised by replacement siding, as well as the replacement windows.