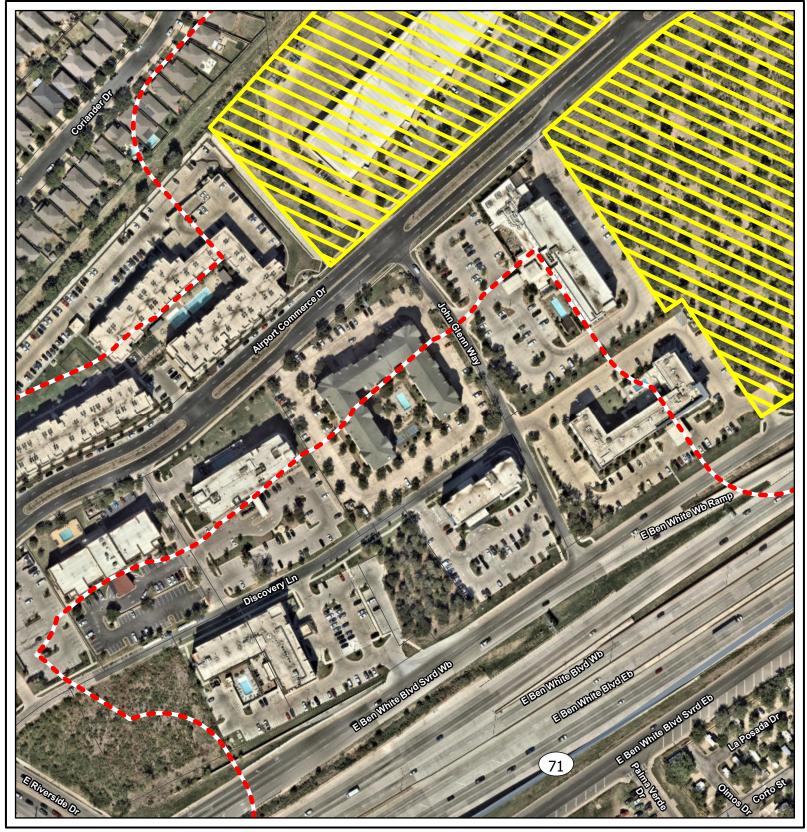

Light Rail Station

Light Rail Route

Orange Line
Addendum Survey

150-foot APE

Park and Ride Site

Orange Line October 2022 Addendum Results Sheet 32 of 41

Light Rail Route

Orange Line
Addendum Survey

150-foot APE

Operations &
Maintenance
Facility

0 100 200 Feet

Source: Austin Transit Partnership 2024, Travis County, Texas

Orange Line October 2022 Addendum Results Sheet 33 of 41

Orange Line
Addendum Survey

150-foot APE

Operations &
Maintenance
Facility

200

Orange Line October 2022 Addendum Results Sheet 34 of 41

Light Rail Station

Light Rail Route

Orange Line
Addendum Survey

150-foot APE

Operations &
Maintenance
Facility

Orange Line October 2022 Addendum Results Sheet 35 of 41

Light Rail Station

Light Rail Route

Orange Line
Addendum Survey

150-foot APE

Operations &
Maintenance
Facility

0 100 200 Feet