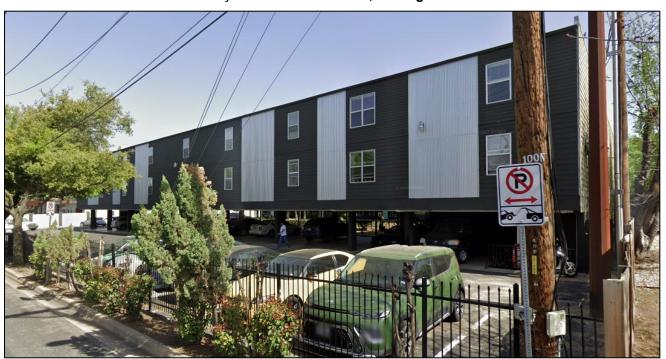

**Resource S086** is a three-story apartment building with a concrete foundation and a U-shaped plan composed of a northeast/southwest-oriented section with wings attached to the northeast and southwest ends of its northwest elevation. The building features an interior, landscaped courtyard that is open to the northwest. The roof is flat with a short, flat parapet and is clad with built-up material. The exterior walls are covered with horizontal composite siding and corrugated metal panels. Windows include 1/1 vinyl and/or aluminum sash units. The second and third stories slightly overhang the first story.

The resource faces northeast, and the southeast end of the façade features three windows (one in each story) and a threestory open corridor that is enclosed with a steel security gate in the first story and metal railings in the second and third stories. The central section of the façade includes five windows in the first story, three windows in the second story, and four windows in the third. The northwest end of the façade features a first story open corridor with steel security gate, and two windows in each of the three stories.

The northwest elevations of the wings lack fenestration and architectural detail. Limited views of the northeast and southwest elevations suggest that the interior elevations feature inset cantilevered balconies that provide access to the second- and third-story apartment units. The second-story balconies shade the apartment entrances on the first story, and the third story balconies are extended by the roof overhang. The balconies have metal railings and each apartment unit includes a single-entry door and a set of paired windows.