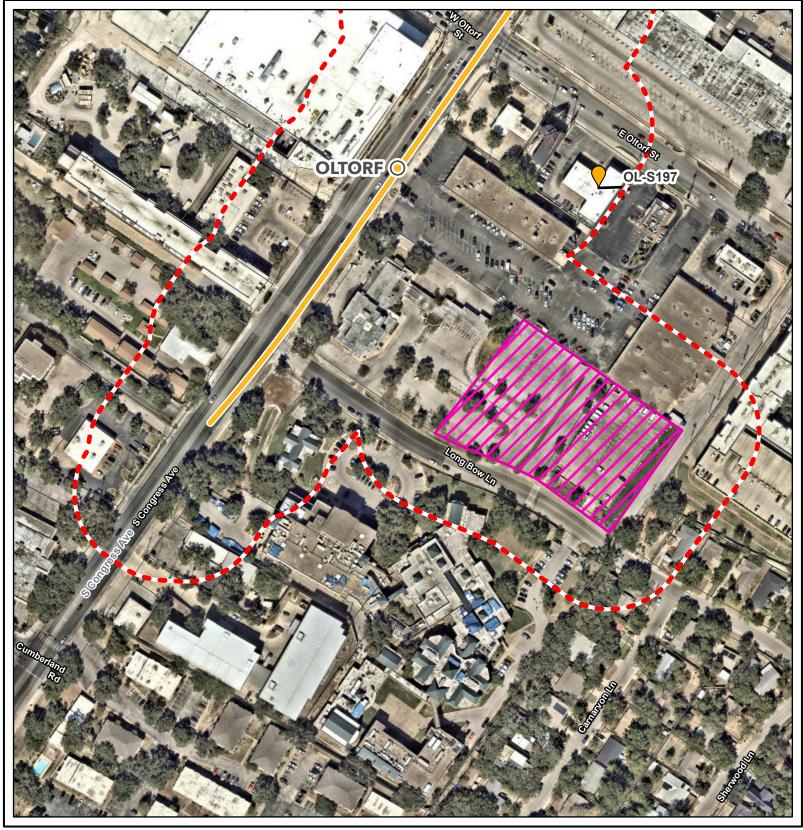

Park and Ride Site

Orange Line October 2022 Addendum Results Sheet 41 of 41

Light Rail Station

Light Rail Route

Orange Line
Addendum Survey

150-foot APE

Park and Ride Site

| TEXAS HISTORICAL COMMISSION    |                     |          |        |  |
|--------------------------------|---------------------|----------|--------|--|
| HISTORIC RESOURCES SURVEY FORM |                     |          |        |  |
| PROJECT#                       | Orange Line Project | Local ID | S086   |  |
| County                         | Travis              | City     | Austin |  |
| Address                        | 415 W. 39th Street  |          |        |  |