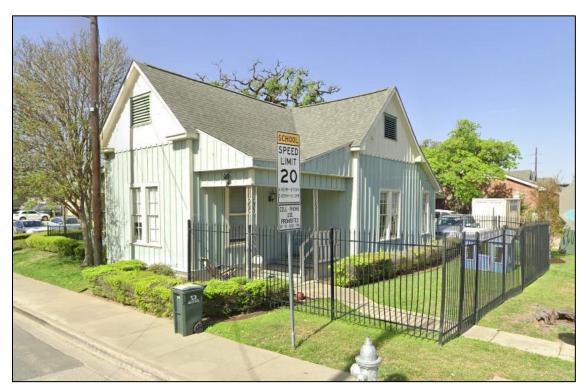

**Resource S90b** was constructed in 1907 as a single-family residence. Austin city directories did not provide any listings for the resource until 1918, when the home was listed as the residence of A.E. Deviney (Morrison and Fourmy Directory Co. 1918). In 1923, the resource was advertised for rent (*Austin American-Statesman* 1923). In the 1940s and 1950s, the home was owned by Bert Wilson, who was employed as a carpenter (Morrison and Fourmy Directory Co. 1940, 1949, 1959). The 1962 Sanborn map shows the resource on its own parcel, along with an associated garage to the south. The property was subsequently purchased by the Helping Hand Children's Home and integrated into its CAD parcel. The associated garage is no longer extant.

# TEXAS HISTORICAL COMMISSION HISTORIC RESOURCES SURVEY FORM PROJECT # Orange Line Project Local ID S090 County Travis City Austin Address 406 W. 38th Street

is a wood-framed, single-family residence with Folk Victorian-style design influences, a concrete slab foundation, and a roughly rectangular plan. The cross-gabled roof features a moderate eave overhang and is clad with asphalt composition shingles. The exterior walls are covered with board-and-batten siding. Windows include 1/1 and 4/4 wood sash units.

The resource faces southeast, and the façade features an off-center, front-facing cross gable with eave returns, a rectangular wooden louvered vent in the gable end, and a set of paired 4/4 wood sash windows. Sanborn Fire Insurance maps indicate the façade southwest of the cross gable originally featured an open porch, which has been enclosed or replaced with a shed-roofed addition containing a ribbon of three 1/1 wood sash windows in its façade and a set of paired 1/1 wood sash windows in its southwest elevation.