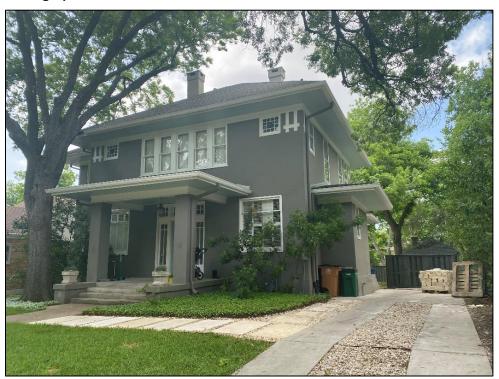

**Resource S086** is a three-story apartment building with a concrete foundation and a U-shaped plan composed of a northeast/southwest-oriented section with wings attached to the northeast and southwest ends of its northwest elevation. The building features an interior, landscaped courtyard that is open to the northwest. The roof is flat with a short, flat parapet and is clad with built-up material. The exterior walls are covered with horizontal composite siding and corrugated metal panels. Windows include 1/1 vinyl and/or aluminum sash units. The second and third stories slightly overhang the first story.

The resource faces northeast, and the southeast end of the façade features three windows (one in each story) and a threestory open corridor that is enclosed with a steel security gate in the first story and metal railings in the second and third stories. The central section of the façade includes five windows in the first story, three windows in the second story, and four windows in the third. The northwest end of the façade features a first story open corridor with steel security gate, and two windows in each of the three stories.

The northwest elevations of the wings lack fenestration and architectural detail. Limited views of the northeast and southwest elevations suggest that the interior elevations feature inset cantilevered balconies that provide access to the second- and third-story apartment units. The second-story balconies shade the apartment entrances on the first story, and the third story balconies are extended by the roof overhang. The balconies have metal railings and each apartment unit includes a single-entry door and a set of paired windows.

The southwest elevation features an open first story with steel supports that serves as covered parking. The second and third stories include evenly spaced rows of individual and paired windows. The southeast elevation is not visible from the public right-of-way, but modern aerial photographs indicate it includes rows of evenly spaced individual windows.