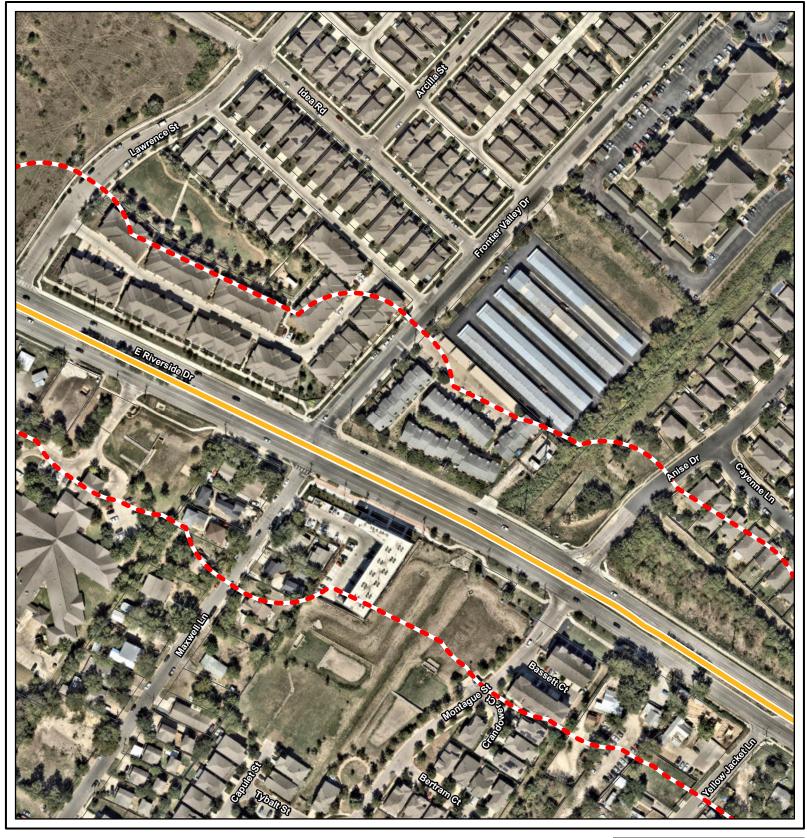

Orange Line October 2022 Addendum Results Sheet 1 of 41

Light Rail Route

Orange Line
Addendum Survey

150-foot APE

Park and Ride Site

Orange Line October 2022 Addendum Results Sheet 2 of 41 Light Rail Station