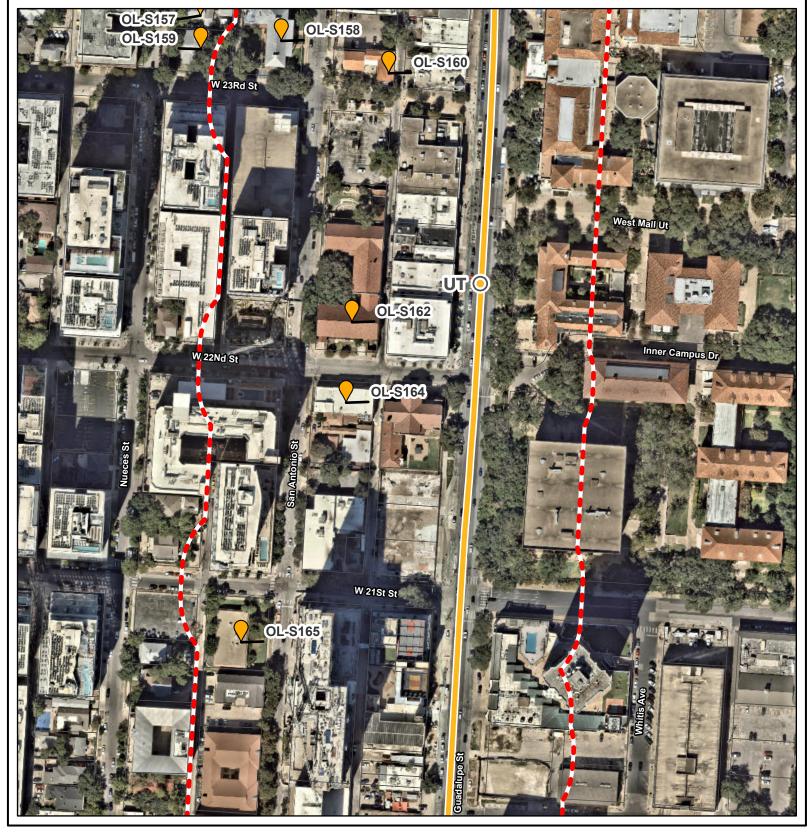

Orange Line October 2022 Addendum Results Sheet 1 of 41

Light Rail Route

Orange Line
Addendum Survey

150-foot APE

Park and Ride Site

Orange Line October 2022 Addendum Results Sheet 2 of 41 Light Rail Station