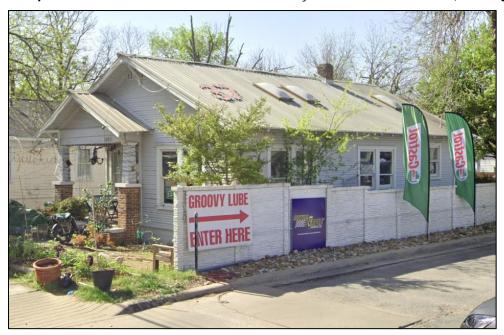

Hyde Park.* Austin, Texas.
- Morrison and Fourmy Directory Co. 1935. Morrison and Fourmy's Austin (Texas) City Directory. Volume XXVII. Dallas, Texas.
- Morrison and Fourmy Directory Co. 1947. Morrison and Fourmy's Austin (Travis County, Tex.) City Directory. Volume XXXIV. Dallas, Texas.
- Morrison and Fourmy Directory Co. 1949. Morrison and Fourmy's Austin (Travis County, Tex.) City Directory. Volume XXXV. Dallas, Texas.
- Morrison and Fourmy Directory Co. 1959. Morrison and Fourmy's Austin (Travis County, Tex.) City Directory. Dallas, Texas.

#### HISTORIC RESOURCES SURVEY FORM

PROJECT #
County

Address

Orange Line Project
Travis
507 W. 37th Street

Local ID S098
City Austin

### Photographs:



Oblique view of the southeast elevation and façade of Resource S098a, looking southwest.



Oblique view of the façade and northwest elevation of Resource S098a, looking southeast (Google Image Capture 04/2022).

# TEXAS HISTORICAL COMMISSION HISTORIC RESOURCES SURVEY FORM PROJECT # Orange Line Project Local ID City Travis City Address 507 W. 37th Street



Façade view of Resource S098b, looking southwest.

| TEXAS HISTORICAL COMMISSION    |                     |          |        |  |  |  |
|--------------------------------|---------------------|----------|--------|--|--|--|
| HISTORIC RESOURCES SURVEY FORM |                     |          |        |  |  |  |
| PROJECT#                       | Orange Line Project | Local ID | S099   |  |  |  |
| County                         | Travis              | City     | Austin |  |  |  |
| Address                        | 505 W. 37th St