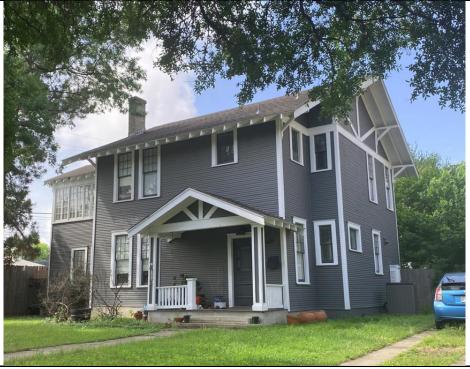

**Resource S086** is a three-story apartment building with a concrete foundation and a U-shaped plan composed of a northeast/southwest-oriented section with wings attached to the northeast and southwest ends of its northwest elevation. The building features an interior, landscaped courtyard that is open to the northwest. The roof is flat with a short, flat parapet and is clad with built-up material. The exterior walls are covered with horizontal composite siding and corrugated metal panels. Windows include 1/1 vinyl and/or aluminum sash units. The second and third stories slightly overhang the first story.

The resource faces northeast, and the southeast end of the façade features three windows (one in each story) and a threestory open corridor that is enclosed with a steel security gate in the first story and metal railings in the second and third stories. The central section of the façade includes five windows in the first story, three windows in the second story, and four windows in the third. The northwest end of the façade features a first story open corridor with steel security gate, and two windows in each of the three stories.