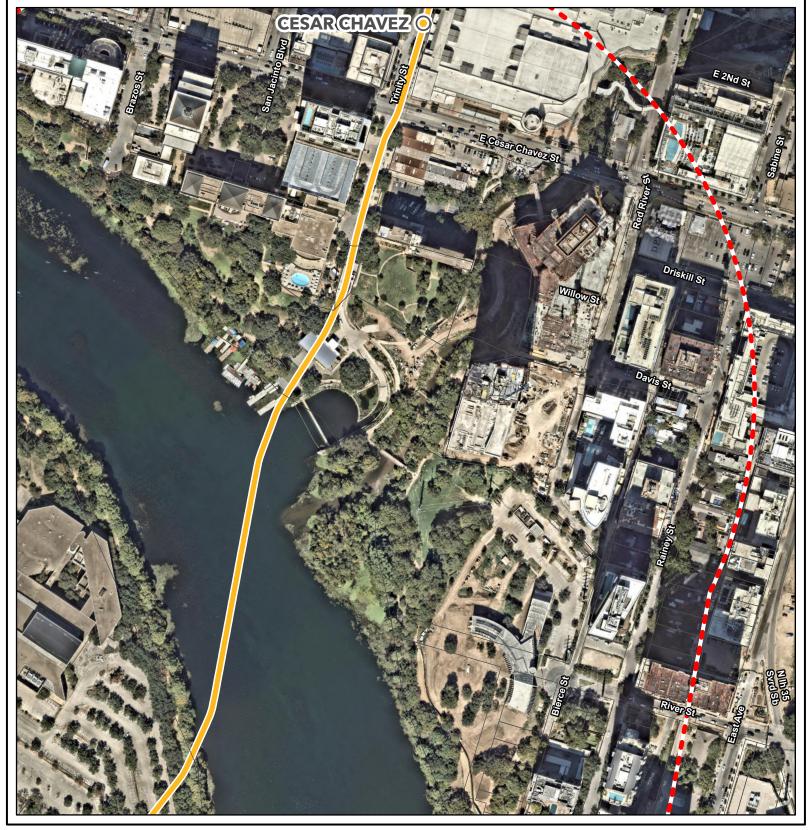

Orange Line October 2022 Addendum Results Sheet 1 of 41

Light Rail Route

Orange Line
Addendum Survey

150-foot APE

Park and Ride Site

Orange Line October 2022 Addendum Results Sheet 2 of 41 Light Rail Station