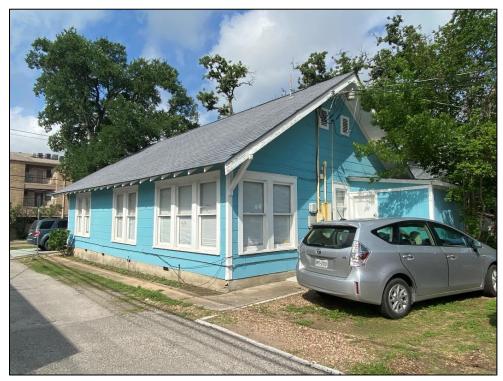

# Photographs:

Oblique view of the southwest elevation and façade of the southwestern wing of Resource S090a, looking north.

Detail of the primary entrance on the façade of Resource S090a, looking northwest.

## HISTORIC RESOURCES SURVEY FORM

PROJECT #
County

Address

Orange Line Project
Travis
406 W. 38th Street

Local ID S090
City Austin

Oblique view of the rear (northwest) and southwest elevations of Resource S090a, looking northeast (Google Image Capture 03/2021).