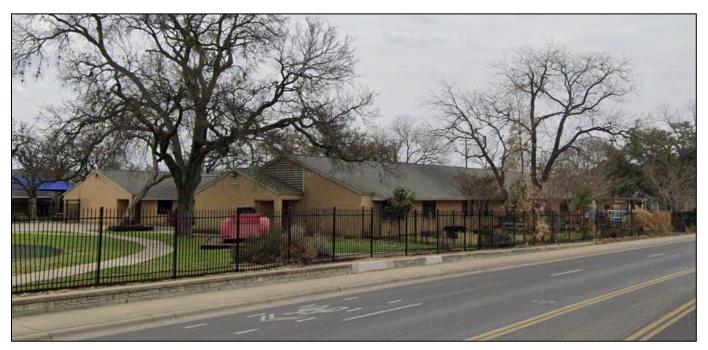

### Site S090

**Site S090** is situated in an urban area in Austin. Modern and historic aerial photographs indicate the site contains one social historic-period resource, identified as Resource S090a, and one domestic historic-period resource, identified as Resource S090b. Travis CAD data indicates a 1985 year of construction for Resource S090a. However, the resource is visible on a 1981 aerial photograph, and an article in the *Austin American-Statesman* (1978) indicates the resource was constructed in 1978. Therefore, the CAD year of construction is not accurate and the year of construction is considered to be 1978. Travis CAD data indicates Resource S090b was constructed in 1907. The resource is depicted on the 1922 Austin Sanborn Fire Insurance map, and based on this evidence, as well as the building's design and materials, the 1907 CAD year of construction is assumed to be accurate.

The resource is a one-story building with a roughly rectangular plan composed of two parallel northeast/southwest oriented front-gabled sections with two intersecting northwest/southeast-oriented side-gabled sections, which form a central open courtyard. The roofs feature minimal eave overhang and are clad with asphalt composition shingles. Windows appear to be a mixture of replacement anodized aluminum fixed, sliding, and casement units.

The southwest elevation of the southwestern wing features six sets of paired windows and one ribbon of four windows shaded by a shed-roofed extension to the eaves, and its rear (northwest) elevation includes a large louvered vent in the gable end and an off-set front-gabled projecting bay with an inset porch shading a single-entry door. The rear (northwest) elevation of the northwestern wing is not visible from the public right-of-way. The rear (northwest) elevation of the northeastern wing features an inset porch shading a single-entry door. Views of the northeast elevation of the northeastern wing are blocked by a large addition constructed in the late 1990s or early 2000s.