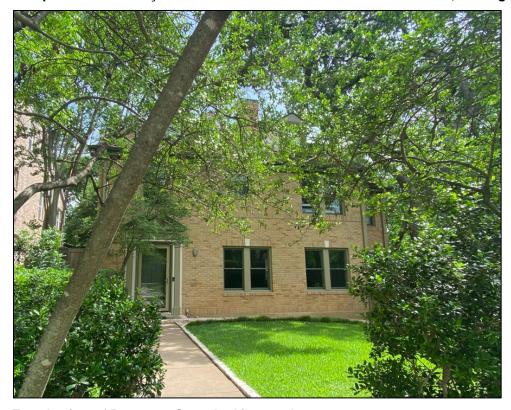

| SECTION 1                                                            |          |               |                 |                           |
|----------------------------------------------------------------------|----------|---------------|-----------------|---------------------------|
| Basic Inventory                                                      |          |               |                 |                           |
| Current Name Andrews Apartments                                      |          |               |                 |                           |
| Historic Name undetermined                                           |          |               |                 |                           |
| Owner Information:                                                   |          |               |                 |                           |
| Name Farahani Family LLC                                             | Status   | Click here to | enter text.     |                           |
| Address 3724 Jefferson Street, Suite 210                             | City     | Austin        |                 |                           |
| State TX                                                             | Zip      | 78731-6221    |                 |                           |
| Geographic Location: Latitude: 30.303363                             | •        | Longitude:    | -97.73667       | 7                         |
| Legal Description (Lot/Block) LOT A ANOTHER WORLD                    |          |               |                 |                           |
| Addition/Subdivision                                                 |          |               | Year            | Click here to enter text. |
| Property Type: ⊠Building □Structure □Object □Site                    | □Distric | t             |                 |                           |
| Current Designations:                                                |          |               |                 |                           |
| □NR District (Is property contributing? □Yes □No)                    |          |               |                 |                           |
| □NHL □NR □RTHL □OTHM □HTC □SAL                                       | □Local   | □OtherClic    | k here to enter | text.                     |
| Architect: undetermined Builder: undetermined                        |          |               |                 |                           |
| Construction Date: 1972 ⊠Actual □Estimated Source: Travis CAD        |          |               |                 |                           |
| Function:                                                            |          |               |                 |                           |
| Current Use: □ Agriculture □ Commerce/trade                          | □Defens  | e             | ⊠Domestic       | □Educational              |
| □Government □Healthcare □Industry/Processing                         | □Recrea  | tion/Culture  | □Religious      | □Social                   |
| □Vacant □Other: Click here to enter text.                            |          |               | J               |                           |
| Historic Use: □ Agriculture □ Commerce/trade                         | □Defens  | е             | ⊠Domestic       | □Educational              |
| □Government □Healthcare □Industry/Processing                         | □Recrea  | tion/Culture  | □Religious      | □Social                   |
| □Vacant □Other: Click here to enter text.                            |          |               | _               |                           |
| Image Information                                                    |          |               |                 |                           |
| Recorded by: Kirsten Johnson & Beth Reed Date Recorded: May 11, 2022 |          |               |                 |                           |
| Photo Data: Resource S086: façade To: southeast                      | Pri      | mary Image ID | : Google Image  | e Capture 04/2022         |
|                                                                      |          |               |                 |                           |

**Resource S086** is a three-story apartment building with a concrete foundation and a U-shaped plan composed of a northeast/southwest-oriented section with wings attached to the northeast and southwest ends of its northwest elevation. The building features an interior, landscaped courtyard that is open to the northwest. The roof is flat with a short, flat parapet and is clad with built-up material. The exterior walls are covered with horizontal composite siding and corrugated metal panels. Windows include 1/1 vinyl and/or aluminum sash units. The second and third stories slightly overhang the first story.

The resource faces northeast, and the southeast end of the façade features three windows (one in each story) and a threestory open corridor that is enclosed with a steel security gate in the first story and metal railings in the second and third stories. The central section of the façade includes five windows in the first story, three windows in the second story, and four windows in the third. The northwest end of the façade features a first story open corridor with steel security gate, and two windows in each of the three stories.