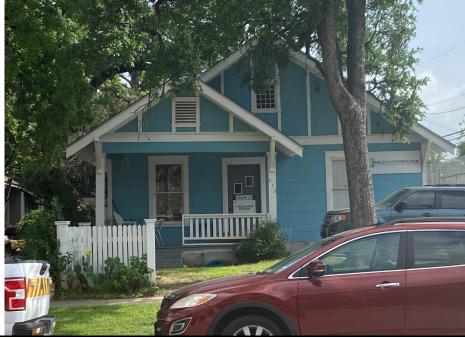

Oblique view of the façade and northeast elevation of Resource S090b, looking southwest (Google Image Capture 04/2022).

## HISTORIC RESOURCES SURVEY FORM

PROJECT #
County
Address

Orange Line Project
Travis
406 W. 38th Street

Local ID S090
City Austin

Oblique view of the southwest elevation and the façade of Resource S090b, looking north.

View of the northeast elevation of Resource S090b, looking southwest.

| TEXAS HISTORICAL COMMISSION    |                     |          |        |  |  |
|--------------------------------|---------------------|----------|--------|--|--|
| HISTORIC RESOURCES SURVEY FORM |                     |          |        |  |  |
| PROJECT#                       | Orange Line Project | Local ID | S090   |  |  |
| County                         | Travis              | City     | Austin |  |  |
| Address                        | 406 W. 38th Street  |          |        |  |  |

Oblique view of the northeast and rear (northwest) elevations of Resource S090b, looking south (Google Image Capture 04/2022),

| TEXAS HISTORICAL COMMISSION    |                     |          |        |  |  |
|--------------------------------|---------------------|----------|--------|--|--|
| HISTORIC RESOURCES SURVEY FORM |                     |          |        |  |  |
| PROJECT#                       | Orange Line Project | Local ID | S091   |  |  |
| County                         | Travis              | City     | Austin |  |  |
| Address                        | 503 W. 38th Street  |          |        |  |  |