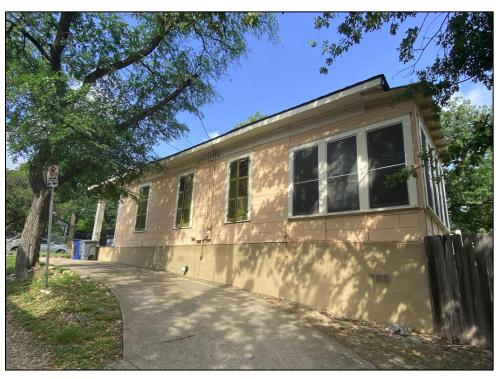

**Resource S086** is a three-story apartment building with a concrete foundation and a U-shaped plan composed of a northeast/southwest-oriented section with wings attached to the northeast and southwest ends of its northwest elevation. The building features an interior, landscaped courtyard that is open to the northwest. The roof is flat with a short, flat parapet and is clad with built-up material. The exterior walls are covered with horizontal composite siding and corrugated metal panels. Windows include 1/1 vinyl and/or aluminum sash units. The second and third stories slightly overhang the first story.

The resource faces northeast, and the southeast end of the façade features three windows (one in each story) and a threestory open corridor that is enclosed with a steel security gate in the first story and metal railings in the second and third stories. The central section of the façade includes five windows in the first story, three windows in the second story, and four windows in the third. The northwest end of the façade features a first story open corridor with steel security gate, and two windows in each of the three stories.

The southwest elevation features an open first story with steel supports that serves as covered parking. The second and third stories include evenly spaced rows of individual and paired windows. The southeast elevation is not visible from the public right-of-way, but modern aerial photographs indicate it includes rows of evenly spaced individual windows.

Resource S086 has not been moved, its setting has not changed substantially since its construction in 1972, and it been in continuous use as an apartment building throughout its history. Therefore, the resource retains integrity of location, setting, and association. Google street view imagery indicates the exterior walls were previously clad with stucco, and the resource's integrity of design, materials, workmanship, and feeling has been compromised by replacement siding, as well as the replacement windows.