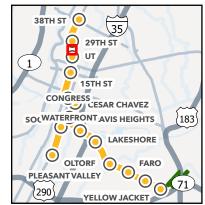

Orange Line October 2022 Addendum Results Sheet 1 of 41

Light Rail Route

Orange Line
Addendum Survey

150-foot APE

Park and Ride Site

Orange Line October 2022 Addendum Results Sheet 2 of 41 Light Rail Station