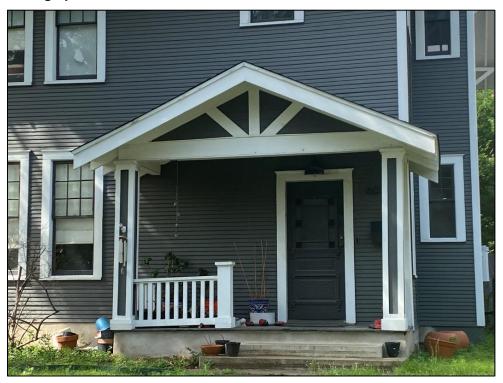

The resource faces northeast, and the southeast end of the façade features three windows (one in each story) and a threestory open corridor that is enclosed with a steel security gate in the first story and metal railings in the second and third stories. The central section of the façade includes five windows in the first story, three windows in the second story, and four windows in the third. The northwest end of the façade features a first story open corridor with steel security gate, and two windows in each of the three stories.