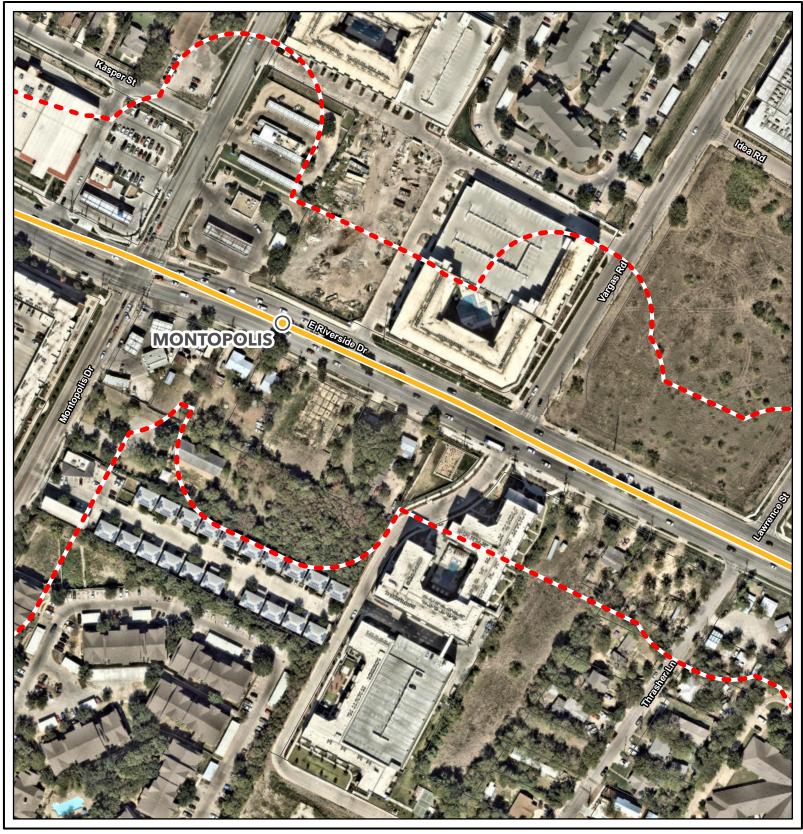

Light Rail Route

Orange Line
Addendum Survey

150-foot APE

Park and Ride Site

Orange Line October 2022 Addendum Results Sheet 3 of 41

Light Rail Station

Light Rail Route

Orange Line
Addendum Survey