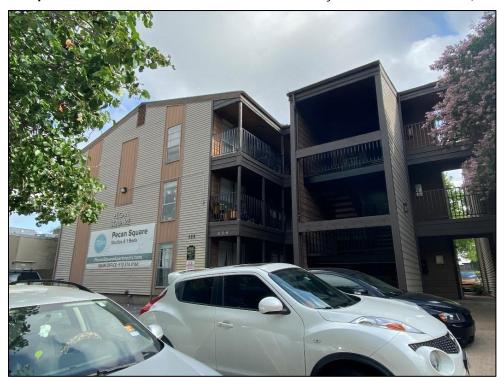

**Resource S086** is a three-story apartment building with a concrete foundation and a U-shaped plan composed of a northeast/southwest-oriented section with wings attached to the northeast and southwest ends of its northwest elevation. The building features an interior, landscaped courtyard that is open to the northwest. The roof is flat with a short, flat parapet and is clad with built-up material. The exterior walls are covered with horizontal composite siding and corrugated metal panels. Windows include 1/1 vinyl and/or aluminum sash units. The second and third stories slightly overhang the first story.

The resource faces northeast, and the southeast end of the façade features three windows (one in each story) and a threestory open corridor that is enclosed with a steel security gate in the first story and metal railings in the second and third stories. The central section of the façade includes five windows in the first story, three windows in the second story, and four windows in the third. The northwest end of the façade features a first story open corridor with steel security gate, and two windows in each of the three stories.

The northwest elevations of the wings lack fenestration and architectural detail. Limited views of the northeast and southwest elevations suggest that the interior elevations feature inset cantilevered balconies that provide access to the second- and third-story apartment units. The second-story balconies shade the apartment entrances on the first story, and the third story balconies are extended by the roof overhang. The balconies have metal railings and each apartment unit includes a single-entry door and a set of paired windows.

The southwest elevation features an open first story with steel supports that serves as covered parking. The second and third stories include evenly spaced rows of individual and paired windows. The southeast elevation is not visible from the public right-of-way, but modern aerial photographs indicate it includes rows of evenly spaced individual windows.