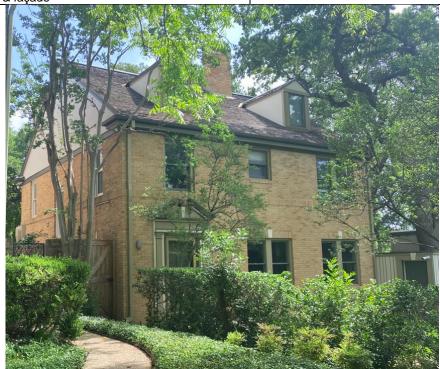

| SECTION 1                                               |                                                    |  |  |  |
|---------------------------------------------------------|----------------------------------------------------|--|--|--|
| Basic Inventory                                         |                                                    |  |  |  |
| Current Name undetermined                               |                                                    |  |  |  |
| Historic Name Reverend Robert Wakefield Norris House    | Se                                                 |  |  |  |
| Owner Information:                                      |                                                    |  |  |  |
| Name Lumpy Clay LLC                                     | Status Click here to enter text.                   |  |  |  |
| Address 103 Post Oak Way                                | City San Antonio                                   |  |  |  |
| State TX                                                | Zip 78230-5614                                     |  |  |  |
| Geographic Location: Latitude: 30.302614                | Longitude: -97.7372                                |  |  |  |
| Legal Description (Lot/Block) 0.1860 AC OF LOT 1 OLT 78 | 8 DIV D LEE SUBD                                   |  |  |  |
| Addition/Subdivision                                    | Year Click here to enter text.                     |  |  |  |
| Property Type: ⊠Building □Structure □Object □Site       | □District                                          |  |  |  |
| <b>Current Designations:</b>                            |                                                    |  |  |  |
| □NR District (Is property contributing? □Yes □No)       |                                                    |  |  |  |
| □NHL □NR □RTHL □OTHM □HTC □SAL                          | □Local □OtherClick here to enter text.             |  |  |  |
| Architect: undetermined Builder: undetermined           |                                                    |  |  |  |
| Construction Date: 1927 □Actual ⊠Estimat                | ted Source: Morrison and Fourmy Directory Co. 1927 |  |  |  |
| Function:                                               |                                                    |  |  |  |
| Current Use: ☐ Agriculture ☐ Commerce/trade             | □ Defense □ Domestic □ Educational                 |  |  |  |
| □Government □Healthcare □Industry/Processing            | □Recreation/Culture □Religious □Social             |  |  |  |
| □ Vacant □ Other: Click here to enter text.             |                                                    |  |  |  |
| Historic Use: ☐ Agriculture ☐ Commerce/trade            | □ Defense ⊠ Domestic □ Educational                 |  |  |  |
| □Government □Healthcare □Industry/Processing            | □Recreation/Culture □Religious □Social             |  |  |  |
| □Vacant □Other: Click here to enter text.               | •                                                  |  |  |  |
| Image Information                                       |                                                    |  |  |  |
| Recorded by: Kirsten Johnson & Beth Reed                | Date Recorded: May 11, 2022                        |  |  |  |
| Photo Data: Resource S089: façade To: northeast         | Primary Image ID: IMG_1109                         |  |  |  |
|                                                         |                                                    |  |  |  |

**Resource S089** is a one-story, wood-framed, Craftsman-style residence with a skirted pier-and-beam foundation and an irregular plan composed of the origin footprint with a rear addition. The front-gabled roof features a wide eave overhang, eave brackets, and exposed rafter ends, and is clad with sheet metal. The exterior walls are covered with clapboard siding. Windows include 1/1 aluminum or vinyl sash units with exterior storm windows.

The resource faces southwest, and the façade features a set of paired windows and an inset porch with a front-gabled roof with tapered wood posts and masonry columns. The original wooden porch deck has been replaced with a concrete deck. The porch shades a non-historic, single-entry glazed door and an individual window.

The northwest elevation features a projecting, front-gabled bay flanked by individual windows. The projecting bay includes individual windows on its southwest and northwest elevations; its northeast elevation is not visible from the public right-of-way. The rear (northeast) elevation of the original building is completely concealed by a front-gabled addition constructed ca. 2009. The northwest elevation of the rear addition includes an individual window and a single-entry glazed door. The door is shaded by a front-gabled porch with tapered wood post and masonry column supports and a concrete deck. Views of the southeast elevation were concealed by mature trees and a fence on the day of survey, and the rear (northeast) elevation is not visible from the public right-of-way.