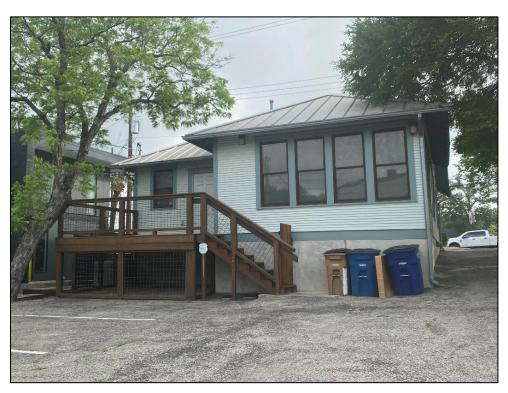

**Resource S086** is a three-story apartment building with a concrete foundation and a U-shaped plan composed of a northeast/southwest-oriented section with wings attached to the northeast and southwest ends of its northwest elevation. The building features an interior, landscaped courtyard that is open to the northwest. The roof is flat with a short, flat parapet and is clad with built-up material. The exterior walls are covered with horizontal composite siding and corrugated metal panels. Windows include 1/1 vinyl and/or aluminum sash units. The second and third stories slightly overhang the first story.

The resource faces northeast, and the southeast end of the façade features three windows (one in each story) and a threestory open corridor that is enclosed with a steel security gate in the first story and metal railings in the second and third stories. The central section of the façade includes five windows in the first story, three windows in the second story, and four windows in the third. The northwest end of the façade features a first story open corridor with steel security gate, and two windows in each of the three stories.

The northwest elevations of the wings lack fenestration and architectural detail. Limited views of the northeast and southwest elevations suggest that the interior elevations feature inset cantilevered balconies that provide access to the second- and third-story apartment units. The second-story balconies shade the apartment entrances on the first story, and the third story balconies are extended by the roof overhang. The balconies have metal railings and each apartment unit includes a single-entry door and a set of paired windows.

The southwest elevation features an open first story with steel supports that serves as covered parking. The second and third stories include evenly spaced rows of individual and paired windows. The southeast elevation is not visible from the public right-of-way, but modern aerial photographs indicate it includes rows of evenly spaced individual windows.