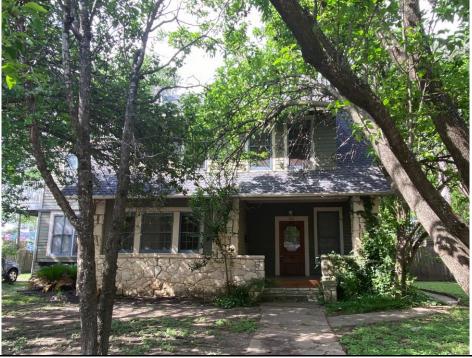

**Resource S089** is a one-story, wood-framed, Craftsman-style residence with a skirted pier-and-beam foundation and an irregular plan composed of the origin footprint with a rear addition. The front-gabled roof features a wide eave overhang, eave brackets, and exposed rafter ends, and is clad with sheet metal. The exterior walls are covered with clapboard siding. Windows include 1/1 aluminum or vinyl sash units with exterior storm windows.

The resource faces southwest, and the façade features a set of paired windows and an inset porch with a front-gabled roof with tapered wood posts and masonry columns. The original wooden porch deck has been replaced with a concrete deck. The porch shades a non-historic, single-entry glazed door and an individual window.

The northwest elevation features a projecting, front-gabled bay flanked by individual windows. The projecting bay includes individual windows on its southwest and northwest elevations; its northeast elevation is not visible from the public right-of-way. The rear (northeast) elevation of the original building is completely concealed by a front-gabled addition constructed ca. 2009. The northwest elevation of the rear addition includes an individual window and a single-entry glazed door. The door is shaded by a front-gabled porch with tapered wood post and masonry column supports and a concrete deck. Views of the southeast elevation were concealed by mature trees and a fence on the day of survey, and the rear (northeast) elevation is not visible from the public right-of-way.