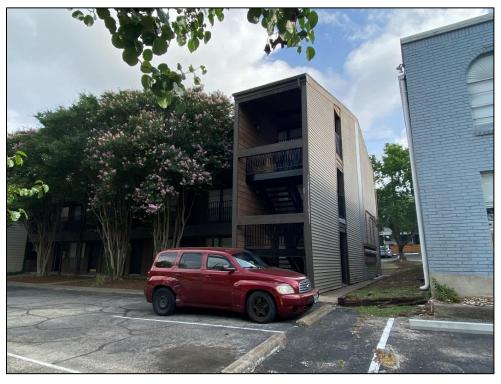

View of the southwest elevation of Resource S086, looking northwest (Google Image Capture 04/2022).

| TEXAS HISTORICAL COMMISSION    |                     |          |        |  |
|--------------------------------|---------------------|----------|--------|--|
| HISTORIC RESOURCES SURVEY FORM |                     |          |        |  |
| PROJECT #                      | Orange Line Project | Local ID | S089   |  |
| County                         | Travis              | City     | Austin |  |
| Address                        | 500 W. 38th Street  |          |        |  |