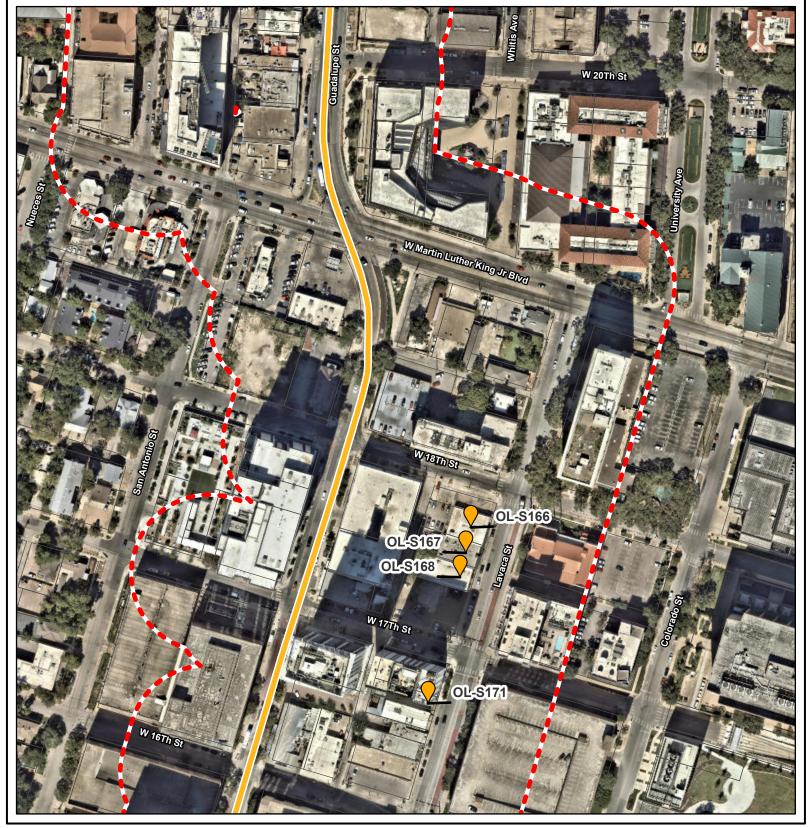

ine October 2022 Addendum Results Sheet 1 of 41



Light Rail Route

Orange Line
Addendum Survey

150-foot APE

Park and Ride Site







Orange Line October 2022 Addendum Results Sheet 2 of 41 Light Rail Station

Light Rail Route

Orange Line
Addendum Survey

150-foot APE

Park and Ride Site







Orange Line October 2022 Addendum Results Sheet 3 of 41

Light Rail Station

Light Rail Route

Orange Line
Addendum Survey







Orange Line October 2022 Addendum Results Sheet 4 of 41 Light Rail Station

Light Rail Route

Orange Line
Addendum Survey







Orange Line October 2022 Addendum Results Sheet 5 of 41

Light Rail Station

Light Rail Route

Orange Line
Addendum Survey







Orange Line October 2022 Addendum Results Sheet 6 of 41



Light Rail Route

Orange Line
Addendum Survey







Orange Line October 2022 Addendum Results Sheet 7 of 41

Light Rail Station

Light Rail Route

Orange Line
Addendum Survey







Orange Line October 2022 Addendum Results Sheet 8 of 41 Light Rail Station

Light Rail Route

Orange Line
Addendum Survey







Orange Line October 2022 Addendum Results Sheet 9 of 41

Light Rail Station

Light Rail Route

Orange Line
Addendum Survey







Orange Line October 2022 Addendum Results Sheet 10 of 41

Light Rail Station

Light Rail Route

Orange Line
Addendum Survey







Orange Line October 2022 Addendum Results Sheet 11 of 41



Light Rail Route

Orange Line
Addendum Survey







Orange Line October 2022 Addendum Results Sheet 12 of 41 Light Rail Station

Light Rail Route

Orange Line Addendum Survey







Orange Line October 2022 Addendum R