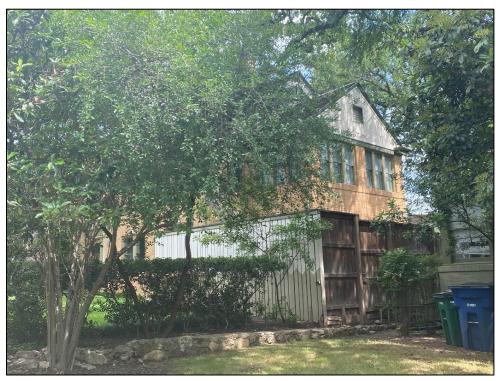

**Resource S90b** was constructed in 1907 as a single-family residence. Austin city directories did not provide any listings for the resource until 1918, when the home was listed as the residence of A.E. Deviney (Morrison and Fourmy Directory Co. 1918). In 1923, the resource was advertised for rent (*Austin American-Statesman* 1923). In the 1940s and 1950s, the home was owned by Bert Wilson, who was employed as a carpenter (Morrison and Fourmy Directory Co. 1940, 1949, 1959). The 1962 Sanborn map shows the resource on its own parcel, along with an associated garage to the south. The property was subsequently purchased by the Helping Hand Children's Home and integrated into its CAD parcel. The associated garage is no longer extant.

# TEXAS HISTORICAL COMMISSION HISTORIC RESOURCES SURVEY FORM PROJECT # Orange Line Project Local ID S090 County Travis City Austin Address 406 W. 38th Street

is a wood-framed, single-family residence with Folk Victorian-style design influences, a concrete slab foundation, and a roughly rectangular plan. The cross-gabled roof features a moderate eave overhang and is clad with asphalt composition shingles. The exterior walls are covered with board-and-batten siding. Windows include 1/1 and 4/4 wood sash units.

The resource faces southeast, and the façade features an off-center, front-facing cross gable with eave returns, a rectangular wooden louvered vent in the gable end, and a set of paired 4/4 wood sash windows. Sanborn Fire Insurance maps indicate the façade southwest of the cross gable originally featured an open porch, which has been enclosed or replaced with a shed-roofed addition containing a ribbon of three 1/1 wood sash windows in its façade and a set of paired 1/1 wood sash windows in its southwest elevation.

The southwest elevation features an arched louvered vent in the gable end and a non-historic front-gabled entry porch with roof supports, a concrete deck, and fabricated metal railings. The porch shades a double-entry door with 8 fixed lights in each leaf. The northeast elevation includes an inset porch within the ell formed by the façade gable and the gable on the northeast elevation. The porch features fabricated metal supports and a concrete deck, and shades a 1/1 wood sash window and a single-entry flush door accessed by a wooden stoop. The northeastern gable features a rectangular wooden louvered vent in the gable end and a set of paired 4/4 wood sash windows. The rear (northwest) elevation includes a full-width shedroofed wing that includes a 4/4 wood sash window in its northeast elevation, a 1/1 wood sash window and a set of paired 4/4 wood sash windows in its rear (northwest) elevation.

Resource S090b does not appear to have been moved and retains integrity of location. Its integrity of setting and association has been diminished by the construction of commercial buildings and the Children's Home in the surrounding area and its change in use from a residential property to a facility associated with the Children's Home. The infill or demolition of the porch on the façade, the relocation of the primary entry from the façade to the southwest elevation, the addition of the porch on the southwest elevation, and replacement doors have also compromised the resource's integrity of design, materials, workmanship, and feeling.