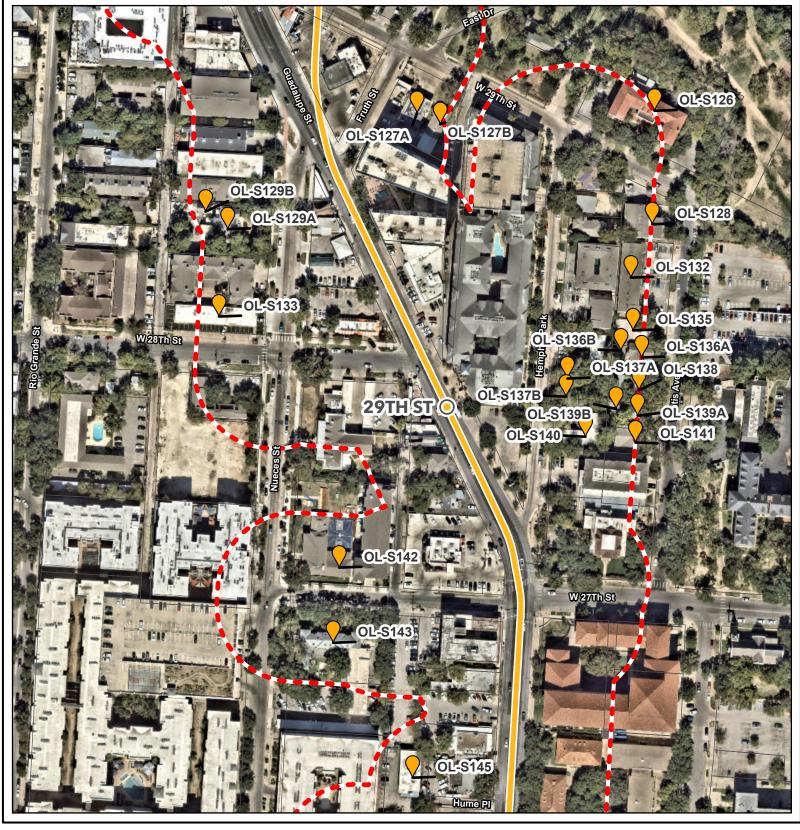

Orange Line October 2022 Addendum Results Sheet 1 of 41

Light Rail Route

Orange Line
Addendum Survey

150-foot APE

Park and Ride Site

Orange Line October 2022 Addendum Results Sheet 2 of 41 Light Rail Station

Light Rail Route

Orange Line
Addendum Survey

150-foot APE

Park and Ride Site

Orange Line October 2022 Addendum Results Sheet 3 of 41

Light Rail Station

Light Rail Route

Orange Line
Addendum Survey