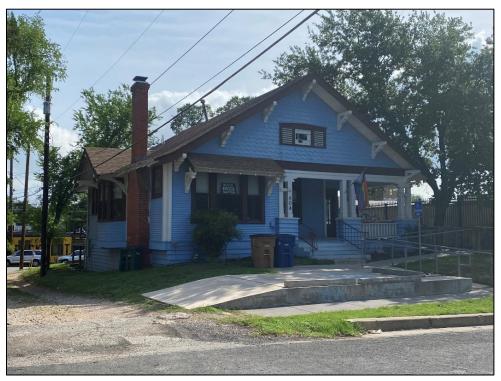

**Resource S089** is a one-story, wood-framed, Craftsman-style residence with a skirted pier-and-beam foundation and an irregular plan composed of the origin footprint with a rear addition. The front-gabled roof features a wide eave overhang, eave brackets, and exposed rafter ends, and is clad with sheet metal. The exterior walls are covered with clapboard siding. Windows include 1/1 aluminum or vinyl sash units with exterior storm windows.

The resource faces southwest, and the façade features a set of paired windows and an inset porch with a front-gabled roof with tapered wood posts and masonry columns. The original wooden porch deck has been replaced with a concrete deck. The porch shades a non-historic, single-entry glazed door and an individual window.

The northwest elevation features a projecting, front-gabled bay flanked by individual windows. The projecting bay includes individual windows on its southwest and northwest elevations; its northeast elevation is not visible from the public right-of-way. The rear (northeast) elevation of the original building is completely concealed by a front-gabled addition constructed ca. 2009. The northwest elevation of the rear addition includes an individual window and a single-entry glazed door. The door is shaded by a front-gabled porch with tapered wood post and masonry column supports and a concrete deck. Views of the southeast elevation were concealed by mature trees and a fence on the day of survey, and the rear (northeast) elevation is not visible from the public right-of-way.

Resource S089 has not been moved and retains integrity of location. Although the resource's use has changed from a single-family residence to a multi-tenant property, the resource has been used as a multi-tenant property since ca. 1935, and it retains integrity of association. However, its integrity of setting has been diminished by the construction of commercial properties in the historically residential area, and its integrity of design, materials, workmanship, and feeling has been compromised by the rear addition, modifications to the original front porch, and altered materials, including replacement windows and doors.