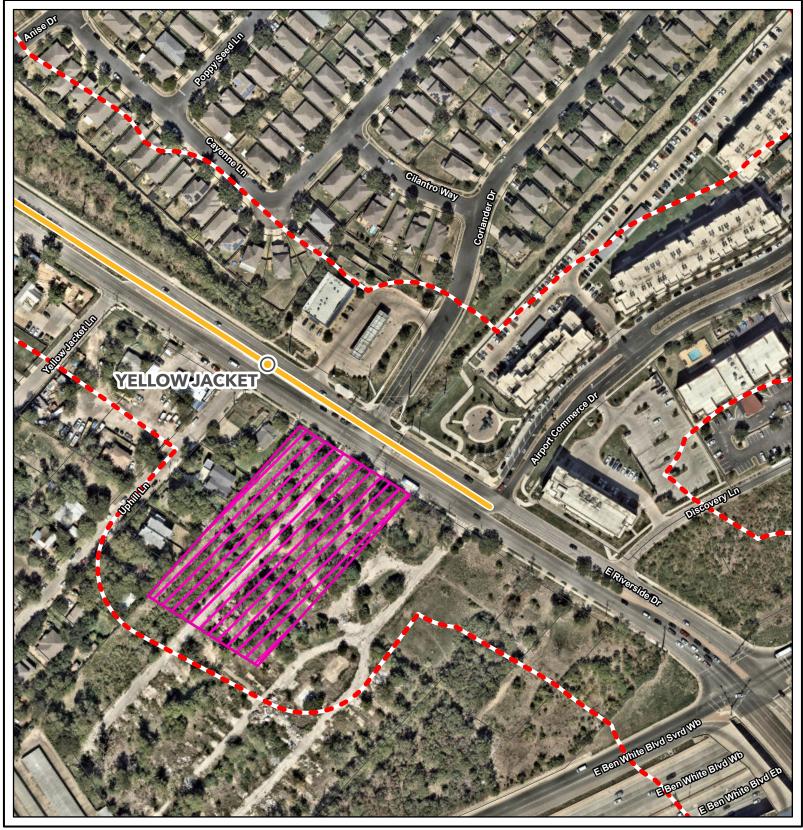

Light Rail Station

Light Rail Route

Orange Line
Addendum Survey

150-foot APE

Park and Ride Site

Orange Line October 2022 Addendum Results Sheet 32 of 41

Light Rail Route

Orange Line
Addendum Survey

150-foot APE

Operations &
Maintenance
Facility

0 100 200 Feet

Source: Austin Transit Partnership 2024, Travis County, Texas

Orange Line October 2022 Addendum Results Sheet 33 of 41

Orange Line
Addendum Survey

150-foot APE

Operations &
Maintenance
Facility

200

Orange Line October 2022 Addendum Results Sheet 34 of 41

Light Rail Station

Light Rail Route

Orange Line
Addendum Survey

150-foot APE

Operations &
Maintenance
Facility

Orange Line October 2022 Addendum Results Sheet 35 of 41

Light Rail Station

Light Rail Route

Orange Line
Addendum Survey

150-foot APE

Operations &
Maintenance
Facility

0 100 200 Feet