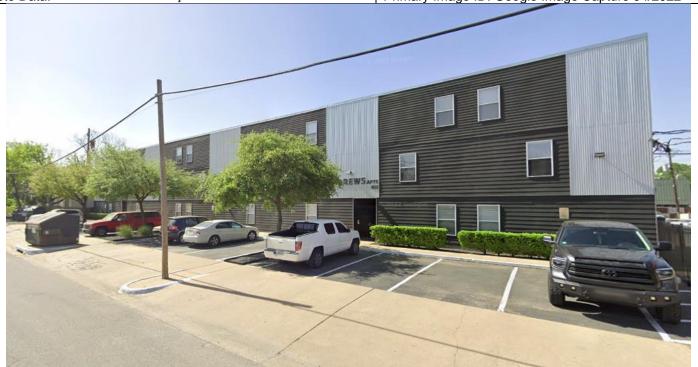

| SECTION 1                                                            |          |               |                 |                           |
|----------------------------------------------------------------------|----------|---------------|-----------------|---------------------------|
| Basic Inventory                                                      |          |               |                 |                           |
| Current Name Andrews Apartments                                      |          |               |                 |                           |
| Historic Name undetermined                                           |          |               |                 |                           |
| Owner Information:                                                   |          |               |                 |                           |
| Name Farahani Family LLC                                             | Status   | Click here to | enter text.     |                           |
| Address 3724 Jefferson Street, Suite 210                             | City     | Austin        |                 |                           |
| State TX                                                             | Zip      | 78731-6221    |                 |                           |
| Geographic Location: Latitude: 30.303363                             | •        | Longitude:    | -97.73667       | 7                         |
| Legal Description (Lot/Block) LOT A ANOTHER WORLD                    |          |               |                 |                           |
| Addition/Subdivision                                                 |          |               | Year            | Click here to enter text. |
| Property Type: ⊠Building □Structure □Object □Site                    | □Distric | t             |                 |                           |
| Current Designations:                                                |          |               |                 |                           |
| □NR District (Is property contributing? □Yes □No)                    |          |               |                 |                           |
| □NHL □NR □RTHL □OTHM □HTC □SAL                                       | □Local   | □OtherClic    | k here to enter | text.                     |
| Architect: undetermined Builder: undetermined                        |          |               |                 |                           |
| Construction Date: 1972 ⊠Actual □Estimated Source: Travis CAD        |          |               |                 |                           |
| Function:                                                            |          |               |                 |                           |
| Current Use: □ Agriculture □ Commerce/trade                          | □Defens  | e             | ⊠Domestic       | □Educational              |
| □Government □Healthcare □Industry/Processing                         | □Recrea  | tion/Culture  | □Religious      | □Social                   |
| □Vacant □Other: Click here to enter text.                            |          |               | J               |                           |
| Historic Use: □ Agriculture □ Commerce/trade                         | □Defens  | е             | ⊠Domestic       | □Educational              |
| □Government □Healthcare □Industry/Processing                         | □Recrea  | tion/Culture  | □Religious      | □Social                   |
| □Vacant □Other: Click here to enter text.                            |          |               | _               |                           |
| Image Information                                                    |          |               |                 |                           |
| Recorded by: Kirsten Johnson & Beth Reed Date Recorded: May 11, 2022 |          |               |                 |                           |
| Photo Data: Resource S086: façade To: southeast                      | Pri      | mary Image ID | : Google Image  | e Capture 04/2022         |
|                                                                      |          |               |                 |                           |

**Resource S086** is a three-story apartment building with a concrete foundation and a U-shaped plan composed of a northeast/southwest-oriented section with wings attached to the northeast and southwest ends of its northwest elevation. The building features an interior, landscaped courtyard that is open to the northwest. The roof is flat with a short, flat parapet and is clad with built-up material. The exterior walls are covered with horizontal composite siding and corrugated metal panels. Windows include 1/1 vinyl and/or aluminum sash units. The second and third stories slightly overhang the first story.

The resource faces northeast, and the southeast end of the façade features three windows (one in each story) and a threestory open corridor that is enclosed with a steel security gate in the first story and metal railings in the second and third stories. The central section of the façade includes five windows in the first story, three windows in the second story, and four windows in the third. The northwest end of the façade features a first story open corridor with steel security gate, and two windows in each of the three stories.

The northwest elevations of the wings lack fenestration and architectural detail. Limited views of the northeast and southwest elevations suggest that the interior elevations feature inset cantilevered balconies that provide access to the second- and third-story apartment units. The second-story balconies shade the apartment entrances on the first story, and the third story balconies are extended by the roof overhang. The balconies have metal railings and each apartment unit includes a single-entry door and a set of paired windows.

The southwest elevation features an open first story with steel supports that serves as covered parking. The second and third stories include evenly spaced rows of individual and paired windows. The southeast elevation is not visible from the public right-of-way, but modern aerial photographs indicate it includes rows of evenly spaced individual windows.