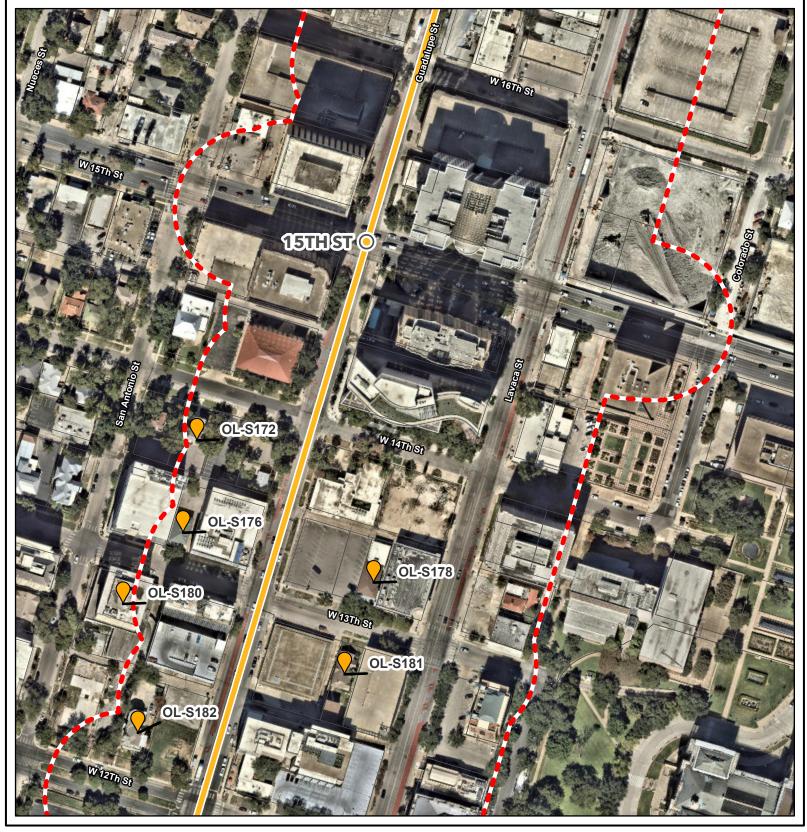

Orange Line October 2022 Addendum Results Sheet 1 of 41

Light Rail Route

Orange Line
Addendum Survey

150-foot APE

Park and Ride Site

Orange Line October 2022 Addendum Results Sheet 2 of 41 Light Rail Station