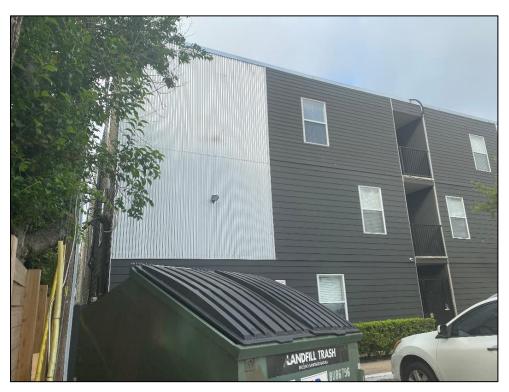

**Resource S086** is a three-story apartment building with a concrete foundation and a U-shaped plan composed of a northeast/southwest-oriented section with wings attached to the northeast and southwest ends of its northwest elevation. The building features an interior, landscaped courtyard that is open to the northwest. The roof is flat with a short, flat parapet and is clad with built-up material. The exterior walls are covered with horizontal composite siding and corrugated metal panels. Windows include 1/1 vinyl and/or aluminum sash units. The second and third stories slightly overhang the first story.

The northwest elevations of the wings lack fenestration and architectural detail. Limited views of the northeast and southwest elevations suggest that the interior elevations feature inset cantilevered balconies that provide access to the second- and third-story apartment units. The second-story balconies shade the apartment entrances on the first story, and the third story balconies are extended by the roof overhang. The balconies have metal railings and each apartment unit includes a single-entry door and a set of paired windows.

The southwest elevation features an open first story with steel supports that serves as covered parking. The second and third stories include evenly spaced rows of individual and paired windows. The southeast elevation is not visible from the public right-of-way, but modern aerial photographs indicate it includes rows of evenly spaced individual windows.