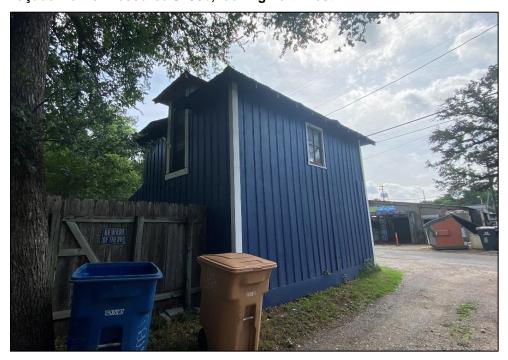

View of the northeast elevation of Resource S090b, looking southwest.

| TEXAS HISTORICAL COMMISSION    |                     |          |        |  |  |
|--------------------------------|---------------------|----------|--------|--|--|
| HISTORIC RESOURCES SURVEY FORM |                     |          |        |  |  |
| PROJECT#                       | Orange Line Project | Local ID | S090   |  |  |
| County                         | Travis              | City     | Austin |  |  |
| Address                        | 406 W. 38th Street  |          |        |  |  |

Oblique view of the northeast and rear (northwest) elevations of Resource S090b, looking south (Google Image Capture 04/2022),

| TEXAS HISTORICAL COMMISSION    |                     |          |        |  |  |
|--------------------------------|---------------------|----------|--------|--|--|
| HISTORIC RESOURCES SURVEY FORM |                     |          |        |  |  |
| PROJECT#                       | Orange Line Project | Local ID | S091   |  |  |
| County                         | Travis              | City     | Austin |  |  |
| Address                        | 503 W. 38th Street  |          |        |  |  |