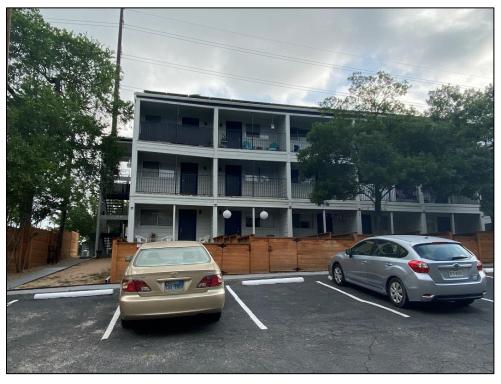

**Resource S086** is a three-story apartment building with a concrete foundation and a U-shaped plan composed of a northeast/southwest-oriented section with wings attached to the northeast and southwest ends of its northwest elevation. The building features an interior, landscaped courtyard that is open to the northwest. The roof is flat with a short, flat parapet and is clad with built-up material. The exterior walls are covered with horizontal composite siding and corrugated metal panels. Windows include 1/1 vinyl and/or aluminum sash units. The second and third stories slightly overhang the first story.

The resource faces northeast, and the southeast end of the façade features three windows (one in each story) and a threestory open corridor that is enclosed with a steel security gate in the first story and metal railings in the second and third stories. The central section of the façade includes five windows in the first story, three windows in the second story, and four windows in the third. The northwest end of the façade features a first story open corridor with steel security gate, and two windows in each of the three stories.

The northwest elevations of the wings lack fenestration and architectural detail. Limited views of the northeast and southwest elevations suggest that the interior elevations feature inset cantilevered balconies that provide access to the second- and third-story apartment units. The second-story balconies shade the apartment entrances on the first story, and the third story balconies are extended by the roof overhang. The balconies have metal railings and each apartment unit includes a single-entry door and a set of paired windows.

The southwest elevation features an open first story with steel supports that serves as covered parking. The second and third stories include evenly spaced rows of individual and paired windows. The southeast elevation is not visible from the public right-of-way, but modern aerial photographs indicate it includes rows of evenly spaced individual windows.