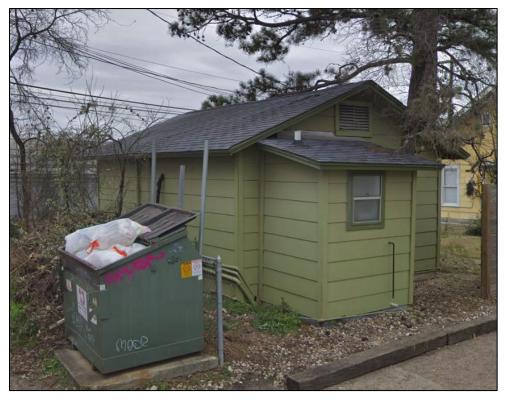

**Resource S086** is a three-story apartment building with a concrete foundation and a U-shaped plan composed of a northeast/southwest-oriented section with wings attached to the northeast and southwest ends of its northwest elevation. The building features an interior, landscaped courtyard that is open to the northwest. The roof is flat with a short, flat parapet and is clad with built-up material. The exterior walls are covered with horizontal composite siding and corrugated metal panels. Windows include 1/1 vinyl and/or aluminum sash units. The second and third stories slightly overhang the first story.

The resource faces northeast, and the southeast end of the façade features three windows (one in each story) and a threestory open corridor that is enclosed with a steel security gate in the first story and metal railings in the second and third stories. The central section of the façade includes five windows in the first story, three windows in the second story, and four windows in the third. The northwest end of the façade features a first story open corridor with steel security gate, and two windows in each of the three stories.

The northwest elevations of the wings lack fenestration and architectural detail. Limited views of the northeast and southwest elevations suggest that the interior elevations feature inset cantilevered balconies that provide access to the second- and third-story apartment units. The second-story balconies shade the apartment entrances on the first story, and the third story balconies are extended by the roof overhang. The balconies have metal railings and each apartment unit includes a single-entry door and a set of paired windows.

The southwest elevation features an open first story with steel supports that serves as covered parking. The second and third stories include evenly spaced rows of individual and paired windows. The southeast elevation is not visible from the public right-of-way, but modern aerial photographs indicate it includes rows of evenly spaced individual windows.