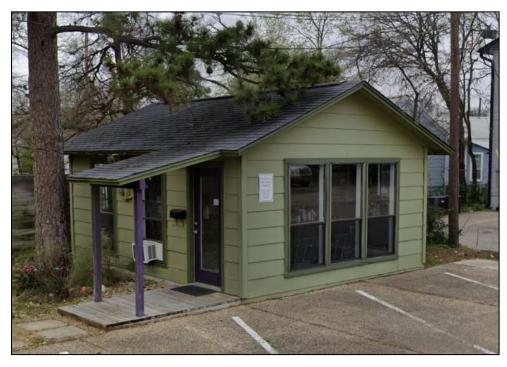

# Photographs:

Oblique view of the façade and southeast elevation of Resource S089, looking northwest.

Oblique view of the northwest elevation and the façade of Resource S089, looking northeast.

| TEXAS HISTORICAL COMMISSION    |                     |          |        |  |  |
|--------------------------------|---------------------|----------|--------|--|--|
| HISTORIC RESOURCES SURVEY FORM |                     |          |        |  |  |
| PROJECT#                       | Orange Line Project | Local ID | S090   |  |  |
| County                         | Travis              | City     | Austin |  |  |
| Address                        | 406 W. 38th Street  |          |        |  |  |