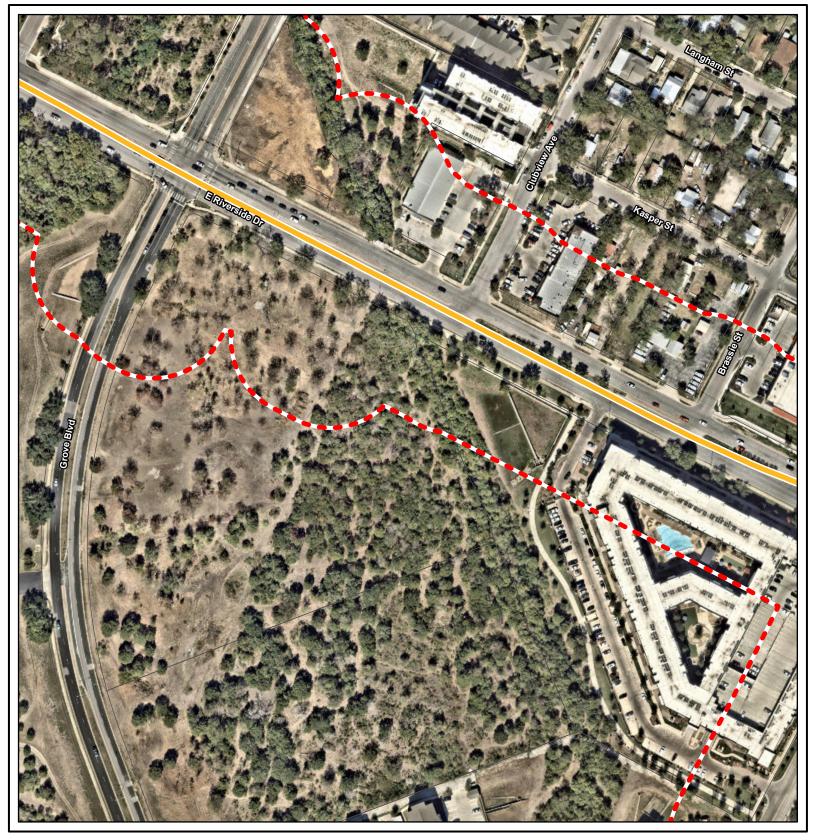

Orange Line October 2022 Addendum Results Sheet 1 of 41

Light Rail Route

Orange Line
Addendum Survey

150-foot APE

Park and Ride Site

Orange Line October 2022 Addendum Results Sheet 2 of 41 Light Rail Station