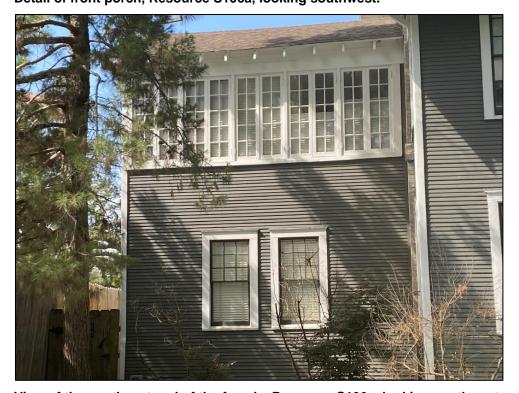

**Resource S086** is a three-story apartment building with a concrete foundation and a U-shaped plan composed of a northeast/southwest-oriented section with wings attached to the northeast and southwest ends of its northwest elevation. The building features an interior, landscaped courtyard that is open to the northwest. The roof is flat with a short, flat parapet and is clad with built-up material. The exterior walls are covered with horizontal composite siding and corrugated metal panels. Windows include 1/1 vinyl and/or aluminum sash units. The second and third stories slightly overhang the first story.

The resource faces northeast, and the southeast end of the façade features three windows (one in each story) and a threestory open corridor that is enclosed with a steel security gate in the first story and metal railings in the second and third stories. The central section of the façade includes five windows in the first story, three windows in the second story, and four windows in the third. The northwest end of the façade features a first story open corridor with steel security gate, and two windows in each of the three stories.