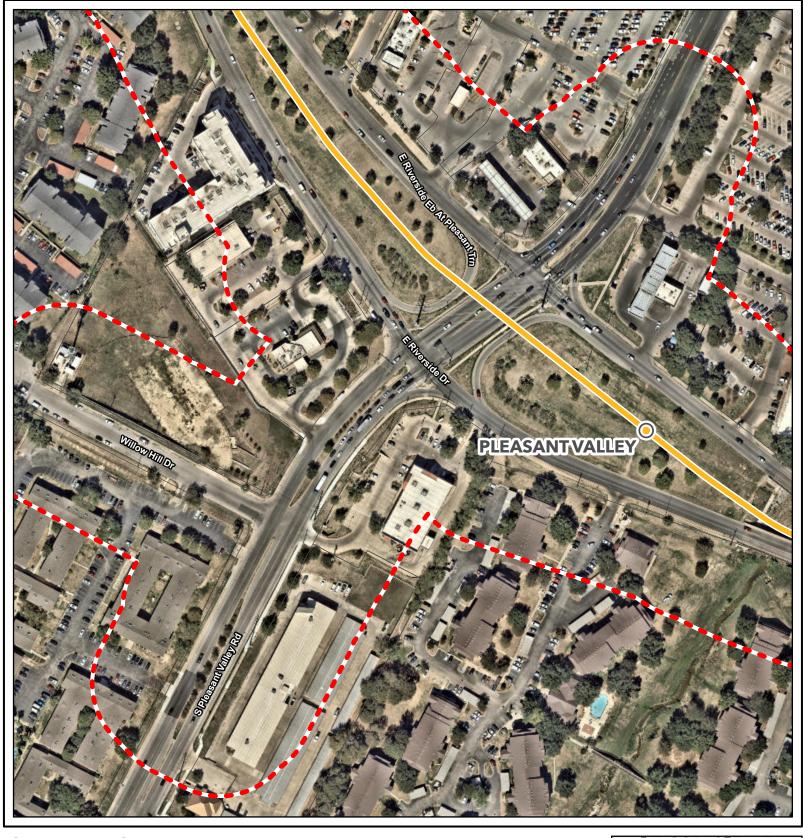

Orange Line October 2022 Addendum Results Sheet 1 of 41

Light Rail Route

Orange Line
Addendum Survey

150-foot APE

Park and Ride Site

Orange Line October 2022 Addendum Results Sheet 2 of 41 Light Rail Station