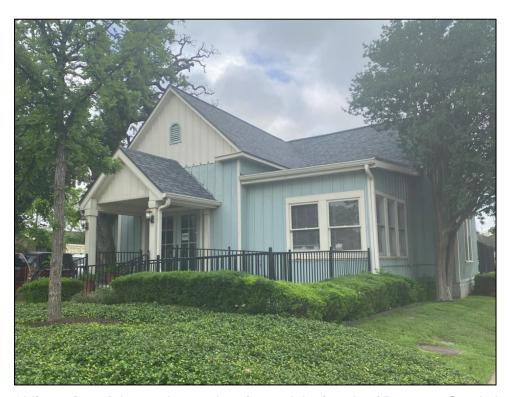

**Resource S90b** was constructed in 1907 as a single-family residence. Austin city directories did not provide any listings for the resource until 1918, when the home was listed as the residence of A.E. Deviney (Morrison and Fourmy Directory Co. 1918). In 1923, the resource was advertised for rent (*Austin American-Statesman* 1923). In the 1940s and 1950s, the home was owned by Bert Wilson, who was employed as a carpenter (Morrison and Fourmy Directory Co. 1940, 1949, 1959). The 1962 Sanborn map shows the resource on its own parcel, along with an associated garage to the south. The property was subsequently purchased by the Helping Hand Children's Home and integrated into its CAD parcel. The associated garage is no longer extant.

# TEXAS HISTORICAL COMMISSION HISTORIC RESOURCES SURVEY FORM PROJECT # Orange Line Project Local ID S090 County Travis City Austin Address 406 W. 38th Street

is a wood-framed, single-family residence with Folk Victorian-style design influences, a concrete slab foundation, and a roughly rectangular plan. The cross-gabled roof features a moderate eave overhang and is clad with asphalt composition shingles. The exterior walls are covered with board-and-batten siding. Windows include 1/1 and 4/4 wood sash units.

The southwest elevation features an arched louvered vent in the gable end and a non-historic front-gabled entry porch with roof supports, a concrete deck, and fabricated metal railings. The porch shades a double-entry door with 8 fixed lights in each leaf. The northeast elevation includes an inset porch within the ell formed by the façade gable and the gable on the northeast elevation. The porch features fabricated metal supports and a concrete deck, and shades a 1/1 wood sash window and a single-entry flush door accessed by a wooden stoop. The northeastern gable features a rectangular wooden louvered vent in the gable end and a set of paired 4/4 wood sash windows. The rear (northwest) elevation includes a full-width shedroofed wing that includes a 4/4 wood sash window in its northeast elevation, a 1/1 wood sash window and a set of paired 4/4 wood sash windows in its rear (northwest) elevation.