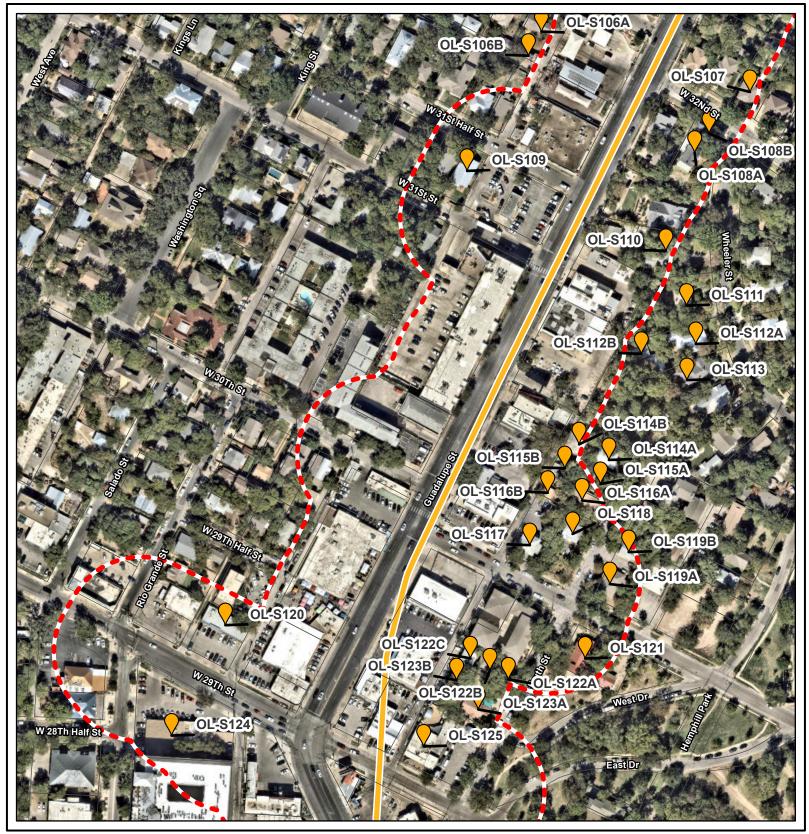

Orange Line October 2022 Addendum Results Sheet 1 of 41

Light Rail Route

Orange Line
Addendum Survey

150-foot APE

Park and Ride Site

Orange Line October 2022 Addendum Results Sheet 2 of 41 Light Rail Station

Light Rail Route

Orange Line
Addendum Survey

150-foot APE

Park and Ride Site

Orange Line October 2022 Addendum Results Sheet 3 of 41

Light Rail Station

Light Rail Route

Orange Line
Addendum Survey