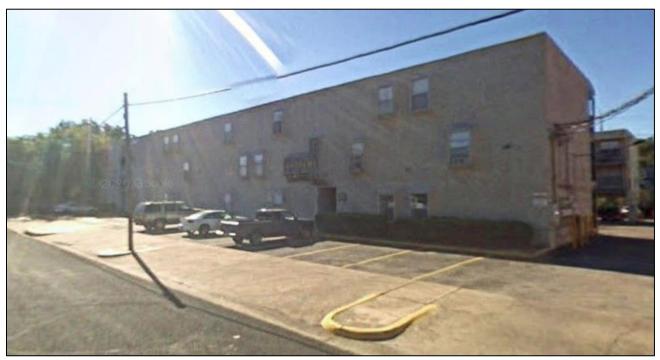

# Photographs:

Oblique view of the façade and northwest elevation of Resource S086 in 2007, looking southeast (Google Image Capture 10/2007).

Oblique view of the façade and northwest elevation of Resource 086, looking southeast.