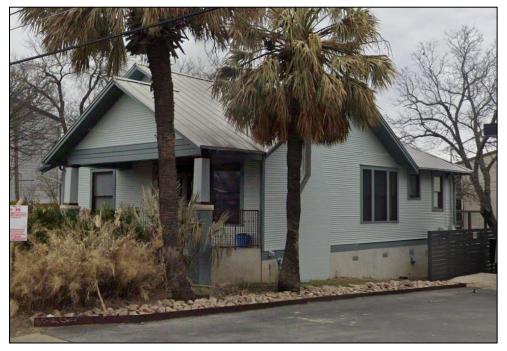

**Resource S089** is a one-story, wood-framed, Craftsman-style residence with a skirted pier-and-beam foundation and an irregular plan composed of the origin footprint with a rear addition. The front-gabled roof features a wide eave overhang, eave brackets, and exposed rafter ends, and is clad with sheet metal. The exterior walls are covered with clapboard siding. Windows include 1/1 aluminum or vinyl sash units with exterior storm windows.

The resource faces southwest, and the façade features a set of paired windows and an inset porch with a front-gabled roof with tapered wood posts and masonry columns. The original wooden porch deck has been replaced with a concrete deck. The porch shades a non-historic, single-entry glazed door and an individual window.

The northwest elevation features a projecting, front-gabled bay flanked by individual windows. The projecting bay includes individual windows on its southwest and northwest elevations; its northeast elevation is not visible from the public right-of-way. The rear (northeast) elevation of the original building is completely concealed by a front-gabled addition constructed ca. 2009. The northwest elevation of the rear addition includes an individual window and a single-entry glazed door. The door is shaded by a front-gabled porch with tapered wood post and masonry column supports and a concrete deck. Views of the southeast elevation were concealed by mature trees and a fence on the day of survey, and the rear (northeast) elevation is not visible from the public right-of-way.