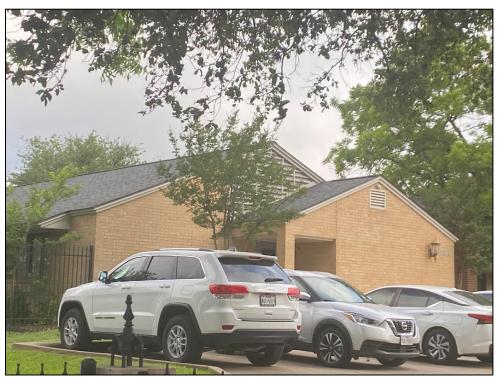

**Resource S90b** was constructed in 1907 as a single-family residence. Austin city directories did not provide any listings for the resource until 1918, when the home was listed as the residence of A.E. Deviney (Morrison and Fourmy Directory Co. 1918). In 1923, the resource was advertised for rent (*Austin American-Statesman* 1923). In the 1940s and 1950s, the home was owned by Bert Wilson, who was employed as a carpenter (Morrison and Fourmy Directory Co. 1940, 1949, 1959). The 1962 Sanborn map shows the resource on its own parcel, along with an associated garage to the south. The property was subsequently purchased by the Helping Hand Children's Home and integrated into its CAD parcel. The associated garage is no longer extant.

# TEXAS HISTORICAL COMMISSION HISTORIC RESOURCES SURVEY FORM PROJECT # Orange Line Project Local ID S090 County Travis City Austin Address 406 W. 38th Street

is a wood-framed, single-family residence with Folk Victorian-style design influences, a concrete slab foundation, and a roughly rectangular plan. The cross-gabled roof features a moderate eave overhang and is clad with asphalt composition shingles. The exterior walls are covered with board-and-batten siding. Windows include 1/1 and 4/4 wood sash units.

The resource faces southeast, and the façade features an off-center, front-facing cross gable with eave returns, a rectangular wooden louvered vent in the gable end, and a set of paired 4/4 wood sash windows. Sanborn Fire Insurance maps indicate the façade southwest of the cross gable originally featured an open porch, which has been enclosed or replaced with a shed-roofed addition containing a ribbon of three 1/1 wood sash windows in its façade and a set of paired 1/1 wood sash windows in its southwest elevation.

The southwest elevation features an arched louvered vent in the gable end and a non-historic front-gabled entry porch with roof supports, a concrete deck, and fabricated metal railings. The porch shades a double-entry door with 8 fixed lights in each leaf. The northeast elevation includes an inset porch within the ell formed by the façade gable and the gable on the northeast elevation. The porch features fabricated metal supports and a concrete deck, and shades a 1/1 wood sash window and a single-entry flush door accessed by a wooden stoop. The northeastern gable features a rectangular wooden louvered vent in the gable end and a set of paired 4/4 wood sash windows. The rear (northwest) elevation includes a full-width shedroofed wing that includes a 4/4 wood sash window in its northeast elevation, a 1/1 wood sash window and a set of paired 4/4 wood sash windows in its rear (northwest) elevation.

Resource S090b does not appear to have been moved and retains integrity of location. Its integrity of setting and association has been diminished by the construction of commercial buildings and the Children's Home in the surrounding area and its change in use from a residential property to a facility associated with the Children's Home. The infill or demolition of the porch on the façade, the relocation of the primary entry from the façade to the southwest elevation, the addition of the porch on the southwest elevation, and replacement doors have also compromised the resource's integrity of design, materials, workmanship, and feeling.