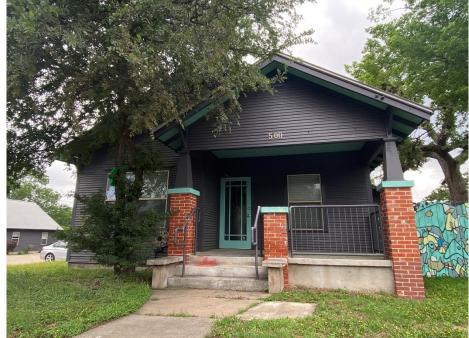

### Site S089

**Site S089** is situated in an urban area in Austin. Modern and historic aerial photographs indicate the site contains one domestic historic-period resource, identified as Resource S089. Travis CAD data indicates a 1929 year of construction for the resource. The resource is not depicted on the 1922 Austin Sanborn Fire Insurance map, but is shown on the 1935 Sanborn map and on a 1940 aerial photograph. The City of Austin issued a building permit for the resource in September 1926, and the 1927 Austin city directory lists the resource as the home of Reverend Robert Wakefield (R.W.) Norris and his wife, Emma W. Norris (*Austin American-Stateman* 1926a; Morrison and Fourmy Directory Co. 1927). Based on the historic maps, aerial photographs, and city directory research, the 1929 CAD year of construction is slightly inaccurate, and the estimated year of construction is 1927.

The resource was built and originally occupied by R.W. Norris, who was the minister at the Hyde Park Presbyterian Church (*Austin American-Statesman* 1926a, 1926b; Morrison and Fourmy Directory Co. 1927). After Reverend Norris died in 1934, Mrs. Norris continued to reside within the resource until 1941 (Morrison and Fourmy Directory Co. 1941). City directory entries indicate Mrs. Norris began renting out two apartments within the resource after her husband's death. By 1949, the resource was owned by John E. Young, who continued to rent out apartment space (Morrison and Fourmy Directory Co. 1949. Mr. Young owned the resource until at least 1959 (Morrison and Fourmy Directory Co. 1959). The resource currently functions as a multi-unit apartment building.

**Resource S089** is a one-story, wood-framed, Craftsman-style residence with a skirted pier-and-beam foundation and an irregular plan composed of the origin footprint with a rear addition. The front-gabled roof features a wide eave overhang, eave brackets, and exposed rafter ends, and is clad with sheet metal. The exterior walls are covered with clapboard siding. Windows include 1/1 aluminum or vinyl sash units with exterior storm windows.

The resource faces southwest, and the façade features a set of paired windows and an inset porch with a front-gabled roof with tapered wood posts and masonry columns. The original wooden porch deck has been replaced with a concrete deck. The porch shades a non-historic, single-entry glazed door and an individual window.