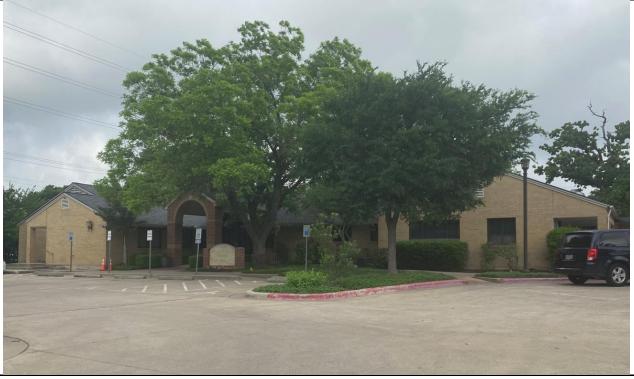

**Resource S090a** was constructed in a 1978 as the Helping Hand Home for Children (*Austin American-Statesman* 1978). Mrs. C.H. Wilcox established the Children's Home in 1895, and its first location was in a cottage at 1905 Guadalupe Street. In 1903, the home relocated to 1206 East 11th Street (*Austin American-Statesman* 1903). In 1925, the Austin Rotary Club donated a new building at 406 West 38th Street, which was on the existing site, but northwest of Resource S090a (*Austin American Statesman* 1925, 1932). In 1978, the 1925 building was replaced with S090a (*Austin American-Statesman* 1978).

The resource is a one-story building with a roughly rectangular plan composed of two parallel northeast/southwest oriented front-gabled sections with two intersecting northwest/southeast-oriented side-gabled sections, which form a central open courtyard. The roofs feature minimal eave overhang and are clad with asphalt composition shingles. Windows appear to be a mixture of replacement anodized aluminum fixed, sliding, and casement units.

Resource S090a faces southeast, and the façade of the southwest wing features a large louvered vent in its gable end and an off-set, front-gabled projecting bay with a rectangular vent in its gable end and an inset porch with a masonry pier and a concrete deck. The porch shades a single-entry metal glazed door. The northeast elevation of the southwest wing includes several sets of paired windows. The façade of the southeastern wing features the primary entrance, which is shaded by a front-gabled, brick-veneered porch with open sides and an arched entry. The primary entrance is a double-entry wood paneled and glazed door with a fanlight transom and sidelights. The façade of the southeast wing southwest of the entrance includes one window and the façade northeast of the entrance features three sets of paired windows. The façade of the northeastern wing features a rectangular vent in the gable end, a ribbon of four windows, a set of paired windows and an inset porch that shades a single-entry door.

The southwest elevation of the southwestern wing features six sets of paired windows and one ribbon of four windows shaded by a shed-roofed extension to the eaves, and its rear (northwest) elevation includes a large louvered vent in the gable end and an off-set front-gabled projecting bay with an inset porch shading a single-entry door. The rear (northwest) elevation of the northwestern wing is not visible from the public right-of-way. The rear (northwest) elevation of the northeastern wing features an inset porch shading a single-entry door. Views of the northeast elevation of the northeastern wing are blocked by a large addition constructed in the late 1990s or early 2000s.

Resource S090a has not been moved, the surrounding area has not changed substantially since is construction in 1978, and it has been in continuous use as a children's home throughout its history. Therefore, the resource retains integrity of location, setting, and association. Other than the large addition constructed on its northeast elevation (which is connected with a hyphen), the resource does not appear to have been extensively modified and retains integrity of design, materials, workmanship, and feeling. However, the resource is an unremarkable example of its type and it does not possess architectural significance.