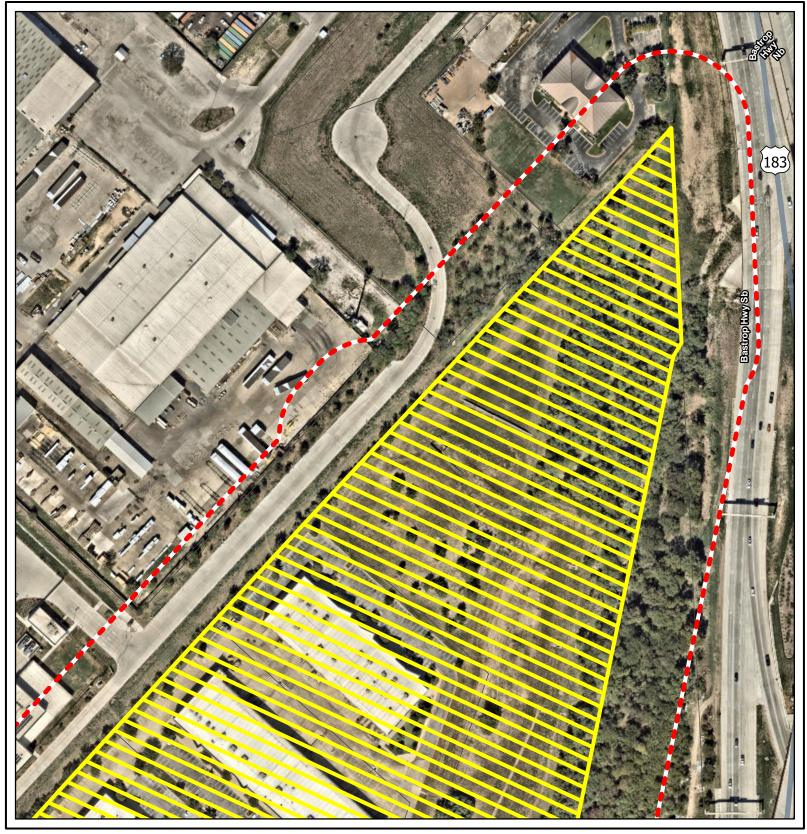

150-foot APE

Operations &
Maintenance
Facility

0 100 200 Feet

Source: Austin Transit Partnership 2024, Travis County, Texas

Orange Line October 2022 Addendum Results Sheet 33 of 41

Orange Line
Addendum Survey

150-foot APE

Operations &
Maintenance
Facility

200

Orange Line October 2022 Addendum Results Sheet 34 of 41

Light Rail Station

Light Rail Route

Orange Line
Addendum Survey

150-foot APE

Operations &
Maintenance
Facility

Orange Line October 2022 Addendum Results Sheet 35 of 41

Light Rail Station

Light Rail Route

Orange Line
Addendum Survey

150-foot APE

Operations &
Maintenance
Facility

0 100 200 Feet