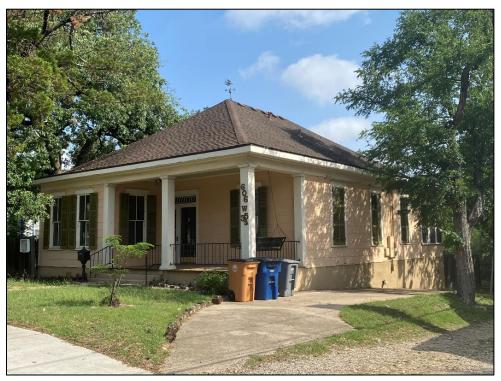

The northwest elevation features a projecting, front-gabled bay flanked by individual windows. The projecting bay includes individual windows on its southwest and northwest elevations; its northeast elevation is not visible from the public right-of-way. The rear (northeast) elevation of the original building is completely concealed by a front-gabled addition constructed ca. 2009. The northwest elevation of the rear addition includes an individual window and a single-entry glazed door. The door is shaded by a front-gabled porch with tapered wood post and masonry column supports and a concrete deck. Views of the southeast elevation were concealed by mature trees and a fence on the day of survey, and the rear (northeast) elevation is not visible from the public right-of-way.

Resource S089 has not been moved and retains integrity of location. Although the resource's use has changed from a single-family residence to a multi-tenant property, the resource has been used as a multi-tenant property since ca. 1935, and it retains integrity of association. However, its integrity of setting has been diminished by the construction of commercial properties in the historically residential area, and its integrity of design, materials, workmanship, and feeling has been compromised by the rear addition, modifications to the original front porch, and altered materials, including replacement windows and doors.