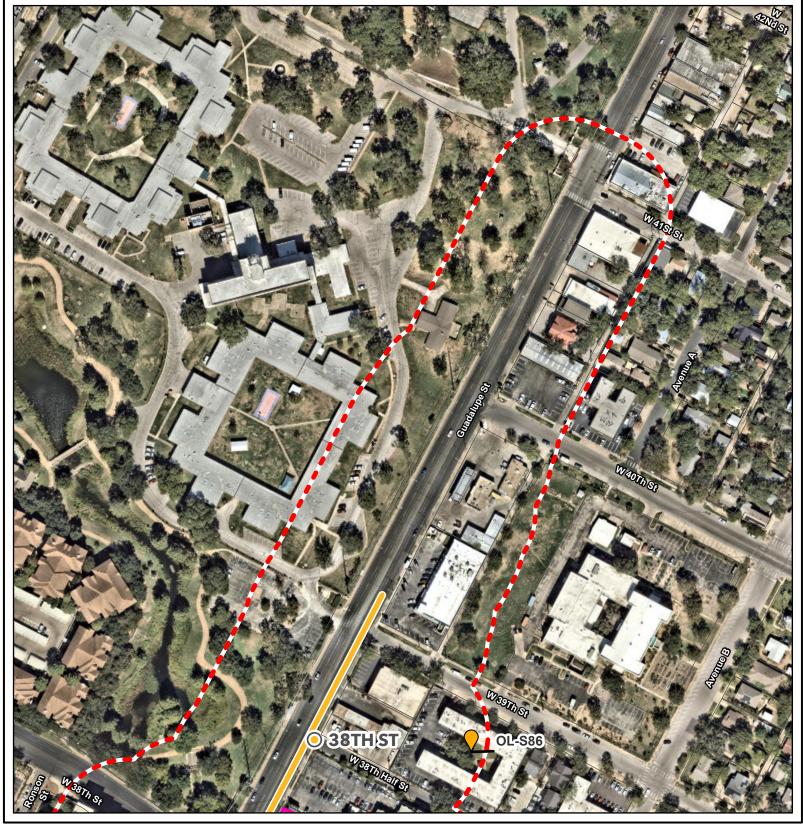

Orange Line October 2022 Addendum Results Sheet 1 of 41

Light Rail Route

Orange Line
Addendum Survey

150-foot APE

Park and Ride Site

Orange Line October 2022 Addendum Results Sheet 2 of 41 Light Rail Station