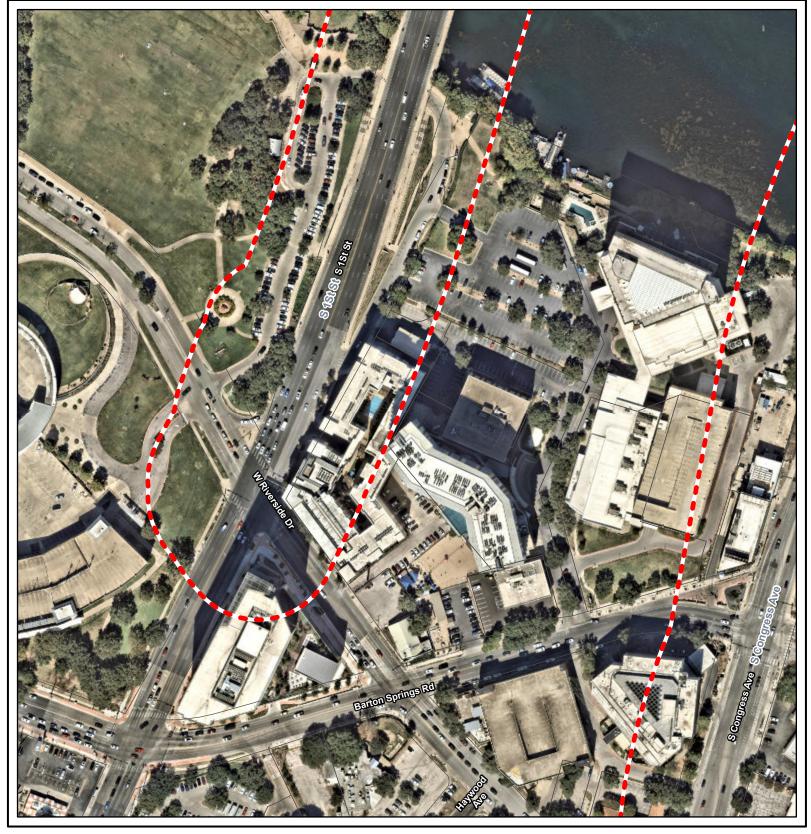

Orange Line October 2022 Addendum Results Sheet 1 of 41

Light Rail Route

Orange Line
Addendum Survey

150-foot APE

Park and Ride Site

Orange Line October 2022 Addendum Results Sheet 2 of 41 Light Rail Station