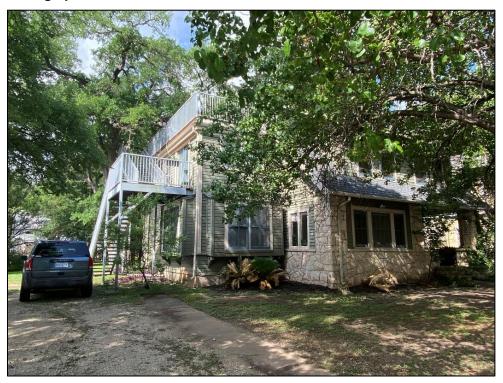

**Resource S089** is a one-story, wood-framed, Craftsman-style residence with a skirted pier-and-beam foundation and an irregular plan composed of the origin footprint with a rear addition. The front-gabled roof features a wide eave overhang, eave brackets, and exposed rafter ends, and is clad with sheet metal. The exterior walls are covered with clapboard siding. Windows include 1/1 aluminum or vinyl sash units with exterior storm windows.

The northwest elevation features a projecting, front-gabled bay flanked by individual windows. The projecting bay includes individual windows on its southwest and northwest elevations; its northeast elevation is not visible from the public right-of-way. The rear (northeast) elevation of the original building is completely concealed by a front-gabled addition constructed ca. 2009. The northwest elevation of the rear addition includes an individual window and a single-entry glazed door. The door is shaded by a front-gabled porch with tapered wood post and masonry column supports and a concrete deck. Views of the southeast elevation were concealed by mature trees and a fence on the day of survey, and the rear (northeast) elevation is not visible from the public right-of-way.

Resource S089 has not been moved and retains integrity of location. Although the resource's use has changed from a single-family residence to a multi-tenant property, the resource has been used as a multi-tenant property since ca. 1935, and it retains integrity of association. However, its integrity of setting has been diminished by the construction of commercial properties in the historically residential area, and its integrity of design, materials, workmanship, and feeling has been compromised by the rear addition, modifications to the original front porch, and altered materials, including replacement windows and doors.